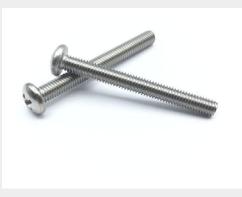

### **Description**

length: 1-3/4", thread: 10-32, pan head machine screw, corrosion resistant steel, fine thread

\* Manufacturer certifications are shipped with your order EREE of charge

# P/N MS51958-70 Specifications

| Thread Class:                                        | 2a                                                                                                                                                                                                                                                                                                                     |
|------------------------------------------------------|------------------------------------------------------------------------------------------------------------------------------------------------------------------------------------------------------------------------------------------------------------------------------------------------------------------------|
|                                                      |                                                                                                                                                                                                                                                                                                                        |
| Thread Direction:                                    | Right-hand                                                                                                                                                                                                                                                                                                             |
| Thread Length:                                       | 1.688 Inches Minimum And 1.750 Inches Maximum                                                                                                                                                                                                                                                                          |
| Fastener Length:                                     | 1.750 Inches Nominal                                                                                                                                                                                                                                                                                                   |
| Head Style:                                          | Pan                                                                                                                                                                                                                                                                                                                    |
| Head Diameter:                                       | 0.357 Inches Minimum And 0.373 Inches Maximum                                                                                                                                                                                                                                                                          |
| Head Height:                                         | 0.122 Inches Minimum And 0.133 Inches Maximum                                                                                                                                                                                                                                                                          |
| Internal Drive Style:                                | Cross Recess Type 1                                                                                                                                                                                                                                                                                                    |
| End Item Identification:                             | W/s:communications Terminal, Satellite An/gsc-39(v)1; Test Station, Oq-290(v)msm; Support Equipment, B-1 Aircraft; Boilers, 1200 Psi; Aircraft (ac-130h, Mc-130h, Ec-130e, Hc-130); Main Feed Pumps; Trainer, B-1b Aircraft; Support Equipment, B-52 Aircraft; Aircraft, Awacs, E-3a; Fire Control System, Mk-92 (fcs) |
| Nominal Thread Diameter:                             | 0.190 Inches                                                                                                                                                                                                                                                                                                           |
| Thread Quantity Per Inch:                            | 32                                                                                                                                                                                                                                                                                                                     |
| Minimum Tensile Strength:                            | 80000 Pounds Per Square Inch                                                                                                                                                                                                                                                                                           |
| Screw Material:                                      | Steel Comp 302 Or Steel Comp 303 Or Steel Comp 304 Or Steel Comp 305 Or Steel Comp 316                                                                                                                                                                                                                                 |
| Screw Material Document And Classification:          | 66 Fed Std All Material Responses                                                                                                                                                                                                                                                                                      |
| Screw Surface Treatment:                             | Passivate                                                                                                                                                                                                                                                                                                              |
| Screw Surface Treatment Document And Classification: | Qq-p-35 Fed Spec Single Treatment Response                                                                                                                                                                                                                                                                             |
| Thread Series Designator:                            | Unf                                                                                                                                                                                                                                                                                                                    |