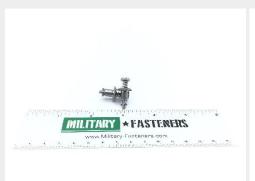

## P/N 1126008-9

## **Description**

total panel thickness 0.270" - 0.299", corrosion resistant steel, philips recess, 1126008 series stud

\* Manufacturer certifications are shipped with your order FREE of charge

# P/N 1126008-9 Specifications

| Diameter:                                                         | 0.298 Inches Minimum And 0.308 Inches Maximum                                                            |
|-------------------------------------------------------------------|----------------------------------------------------------------------------------------------------------|
|                                                                   |                                                                                                          |
| Securing Device Type:                                             | Spring                                                                                                   |
| Turnlock Stud Head Style:                                         | Fillister                                                                                                |
| Stud Assembly Style:                                              | Stud Assembly                                                                                            |
| Distance From Engaging Member To Largest Bearing Surface Of Head: | 0.791 Inches Nominal                                                                                     |
| Eyelet Outside Diameter:                                          | 0.244 Inches Minimum And 0.250 Inches Maximum                                                            |
| Eyelet Length:                                                    | 0.332 Inches Nominal                                                                                     |
| Material Accommodated Thickness:                                  | 0.270 Inches Minimum And 0.299 Inches Maximum                                                            |
| Drive Type:                                                       | Cross Recess                                                                                             |
| Material:                                                         | Steel Comp 302 Ejector Spring                                                                            |
| Material:                                                         | Steel Comp 302 Stud Or Steel Corrosion Resisting Stud                                                    |
| Material:                                                         | Steel Comp 302 Pin                                                                                       |
| Material:                                                         | Steel Comp 305 Eyelet                                                                                    |
| Material Document And Classification:                             | Astm A580 Assn Std Single Material Response Ejector Spring                                               |
| Material Document And Classification:                             | Astm A580 Assn Std 1st Material Response Stud Or Comp 384,cagec 71321 Mfr Ref 2nd Material Response Stud |
| Material Document And Classification:                             | Astm A580 Assn Std Single Material Response Pin                                                          |
| Material Document And Classification:                             | Qq-s-766 Fed Spec Single Material Response Eyelet                                                        |
| Surface Treatment:                                                | Passivate Overall                                                                                        |
| Surface Treatment Document And Classification:                    | Qq-p-35 Fed Spec Single Treatment Response Overall                                                       |