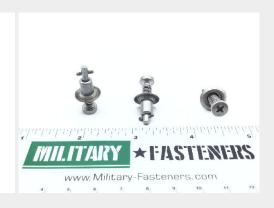

## P/N 1126008-9

## **Description**

total panel thickness 0.270" - 0.299", corrosion resistant steel, philips recess, 1126008 series stud

\* Manufacturer certifications are shipped with your order FREE of charge

# P/N 1126008-9 Specifications

| Diameter:                                                         | 0.298 Inches Minimum And 0.308 Inches Maximum                                                            |
|-------------------------------------------------------------------|----------------------------------------------------------------------------------------------------------|
|                                                                   |                                                                                                          |
| Securing Device Type:                                             | Spring                                                                                                   |
| Turnlock Stud Head Style:                                         | Fillister                                                                                                |
| Stud Assembly Style:                                              | Stud Assembly                                                                                            |
| Distance From Engaging Member To Largest Bearing Surface Of Head: | 0.791 Inches Nominal                                                                                     |
| Eyelet Outside Diameter:                                          | 0.244 Inches Minimum And 0.250 Inches Maximum                                                            |
| Eyelet Length:                                                    | 0.332 Inches Nominal                                                                                     |
| Material Accommodated Thickness:                                  | 0.270 Inches Minimum And 0.299 Inches Maximum                                                            |
| Drive Type:                                                       | Cross Recess                                                                                             |
| Material:                                                         | Steel Comp 302 Ejector Spring                                                                            |
| Material:                                                         | Steel Comp 302 Stud Or Steel Corrosion Resisting Stud                                                    |
| Material:                                                         | Steel Comp 302 Pin                                                                                       |
| Material:                                                         | Steel Comp 305 Eyelet                                                                                    |
| Material Document And Classification:                             | Astm A580 Assn Std Single Material Response Ejector Spring                                               |
| Material Document And Classification:                             | Astm A580 Assn Std 1st Material Response Stud Or Comp 384,cagec 71321 Mfr Ref 2nd Material Response Stud |
| Material Document And Classification:                             | Astm A580 Assn Std Single Material Response Pin                                                          |
| Material Document And Classification:                             | Qq-s-766 Fed Spec Single Material Response Eyelet                                                        |
| Surface Treatment:                                                | Passivate Overall                                                                                        |
| Surface Treatment Document And Classification:                    | Qq-p-35 Fed Spec Single Treatment Response Overall                                                       |