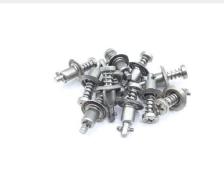

## P/N 1126008-9

## **Description**

total panel thickness 0.270" - 0.299", corrosion resistant steel, philips recess, 1126008 series stud

\* Manufacturer certifications are shipped with your order FREE of charge

# P/N 1126008-9 Specifications

| Diameter:                                                         | 0.298 Inches Minimum And 0.308 Inches Maximum                                                            |
|-------------------------------------------------------------------|----------------------------------------------------------------------------------------------------------|
|                                                                   |                                                                                                          |
| Securing Device Type:                                             | Spring                                                                                                   |
| Turnlock Stud Head Style:                                         | Fillister                                                                                                |
| Stud Assembly Style:                                              | Stud Assembly                                                                                            |
| Distance From Engaging Member To Largest Bearing Surface Of Head: | 0.791 Inches Nominal                                                                                     |
| Eyelet Outside Diameter:                                          | 0.244 Inches Minimum And 0.250 Inches Maximum                                                            |
| Eyelet Length:                                                    | 0.332 Inches Nominal                                                                                     |
| Material Accommodated Thickness:                                  | 0.270 Inches Minimum And 0.299 Inches Maximum                                                            |
| Drive Type:                                                       | Cross Recess                                                                                             |
| Material:                                                         | Steel Comp 302 Ejector Spring                                                                            |
| Material:                                                         | Steel Comp 302 Stud Or Steel Corrosion Resisting Stud                                                    |
| Material:                                                         | Steel Comp 302 Pin                                                                                       |
| Material:                                                         | Steel Comp 305 Eyelet                                                                                    |
| Material Document And Classification:                             | Astm A580 Assn Std Single Material Response Ejector Spring                                               |
| Material Document And Classification:                             | Astm A580 Assn Std 1st Material Response Stud Or Comp 384,cagec 71321 Mfr Ref 2nd Material Response Stud |
| Material Document And Classification:                             | Astm A580 Assn Std Single Material Response Pin                                                          |
| Material Document And Classification:                             | Qq-s-766 Fed Spec Single Material Response Eyelet                                                        |
| Surface Treatment:                                                | Passivate Overall                                                                                        |
| Surface Treatment Document And Classification:                    | Qq-p-35 Fed Spec Single Treatment Response Overall                                                       |