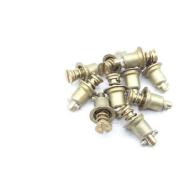

## P/N 1127000-4

### **Description**

total panel thickness 0.120" - 0.149", cadmium plated steel, slotted recess, quarterturn, 1127000 series stud

\* Manufacturer certifications are shipped with your order FREE of charge