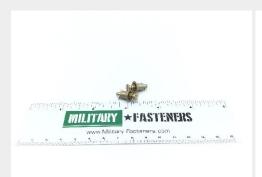

## P/N 1127000-4

### **Description**

total panel thickness 0.120" - 0.149", cadmium plated steel, slotted recess, quarterturn, 1127000 series stud

\* Manufacturer certifications are shipped with your order FREE of charge