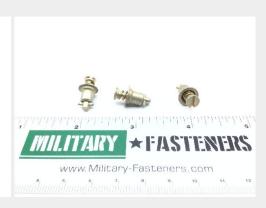

## P/N 1127000-4

### **Description**

total panel thickness 0.120" - 0.149", cadmium plated steel, slotted recess, quarterturn, 1127000 series stud

\* Manufacturer certifications are shipped with your order FREE of charge