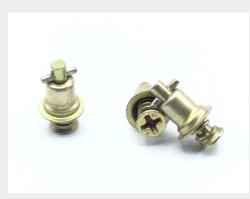

## **Description**

total panel thickness 0.090" - 0.119", cadmium plated steel philips recess

\* Manufacturer certifications are shipped with your order FREE of charge

# P/N 1127004-3 Specifications

| Diameter:                                                         | 0.244 Inches Minimum And 0.256 Inches Maximum                 |
|-------------------------------------------------------------------|---------------------------------------------------------------|
| Securing Device Type:                                             | Ring                                                          |
| Turnlock Stud Head Style:                                         | Stud Head                                                     |
| Stud Assembly Style:                                              | Stud Assembly                                                 |
| Distance From Engaging Member To Largest Bearing Surface Of Head: | 0.521 Inches Minimum And 0.531 Inches Maximum                 |
| Eyelet Outside Diameter:                                          | 0.244 Inches Minimum And 0.250 Inches Maximum                 |
| Eyelet Length:                                                    | 0.328 Inches Nominal                                          |
| Material Accommodated Thickness:                                  | 0.090 Inches Minimum And 0.119 Inches Maximum                 |
| Drive Type:                                                       | Cross Recess                                                  |
| Stud Head Height:                                                 | 0.069 Inches Minimum And 0.076 Inches Maximum                 |
| Material:                                                         | Steel Comp 1212 Eyelet                                        |
| Material:                                                         | Steel Comp 4037 Stud                                          |
| Material:                                                         | Steel Ejector Spring                                          |
| Material:                                                         | Steel Pin                                                     |
| Surface Treatment:                                                | Cadmium Overall And Chromate Overall                          |
| Surface Treatment Document And Classification:                    | Qq-p-416,ty 2,cl 2 Fed Spec Single Treatment Response Overall |