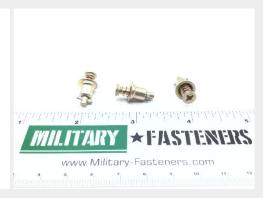

## **Description**

total panel thickness 0.150" - 0.179", cadmium plated steel, philips recess, quarterturn, 1127004 series stud

\* Manufacturer certifications are shipped with your order FREE of charge

# P/N 1127004-5 Specifications

| Diameter:                                                         | 0.244 Inches Minimum And 0.256 Inches Maximum |
|-------------------------------------------------------------------|-----------------------------------------------|
| Turnlock Stud Head Style:                                         | Stud Head                                     |
| Stud Assembly Style:                                              | Stud Assembly                                 |
| Distance From Engaging Member To Largest Bearing Surface Of Head: | 0.581 Inches Minimum And 0.591 Inches Maximum |
| Eyelet Outside Diameter:                                          | 0.244 Inches Minimum And 0.250 Inches Maximum |
| Eyelet Length:                                                    | 0.328 Inches Nominal                          |
| Material Accommodated Thickness:                                  | 0.120 Inches Minimum And 0.179 Inches Maximum |
| Drive Type:                                                       | Cross Recess                                  |
| Stud Head Height:                                                 | 0.069 Inches Minimum And 0.076 Inches Maximum |
| Material:                                                         | Steel Overall                                 |
| Surface Treatment:                                                | Cadmium Overall And Chromate Overall          |