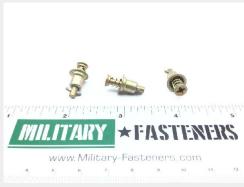

## P/N 1127004-6

## **Description**

total panel thickness 0.180" - 0.209", cadmium plated steel, philips recess, quarterturn, 1127004 series stud

\* Manufacturer certifications are shipped with your order <u>FREE</u> of charge

# P/N 1127004-6 Specifications

| Diameter:                                                         | 0.388 Inches Minimum And 0.398 Inches Maximum                                                  |
|-------------------------------------------------------------------|------------------------------------------------------------------------------------------------|
| Turnlock Stud Head Style:                                         | Stud Head                                                                                      |
| Stud Assembly Style:                                              | Stud Assembly                                                                                  |
| Distance From Engaging Member To Largest Bearing Surface Of Head: | 0.611 Inches Minimum And 0.621 Inches Maximum                                                  |
| Eyelet Outside Diameter:                                          | 0.244 Inches Minimum And 0.250 Inches Maximum                                                  |
| Eyelet Length:                                                    | 0.328 Inches Nominal                                                                           |
| Material Accommodated Thickness:                                  | 0.150 Inches Minimum And 0.569 Inches Maximum                                                  |
| Drive Type:                                                       | Cross Recess                                                                                   |
| Stud Head Height:                                                 | 0.069 Inches Minimum And 0.076 Inches Maximum                                                  |
| Material:                                                         | Steel Comp 1009 Eyelet                                                                         |
| Material:                                                         | Steel Comp 4037 Stud                                                                           |
| Material:                                                         | Steel Ejector Spring                                                                           |
| Material:                                                         | Steel Pin                                                                                      |
| Material Document And Classification:                             | Astm A322 Assn Std 1st Material Response Stud Or Astm A331 Assn Std 2nd Material Response Stud |
| Material Document And Classification:                             | Qq-s-698 Fed Spec Single Material Response Eyelet                                              |
| Material Document And Classification:                             | Qq-w-470 Fed Spec Single Material Response Ejector Spring                                      |
| Material Document And Classification:                             | Qq-w-470 Fed Spec Single Material Response Pin                                                 |
| Surface Treatment:                                                | Cadmium Overall And Chromate Overall                                                           |
| Surface Treatment Document And Classification:                    | Qq-p-416,cl 2,ty 2 Fed Spec Single Treatment Response Overall                                  |
|                                                                   |                                                                                                |