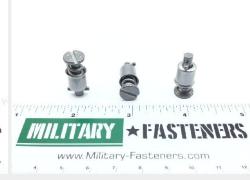

## **Description**

corrosion resistant steel, slotted recess, total panel thickness 0.261" - 0.290

\* Manufacturer certifications are shipped with your order FREE of charge

# P/N 1142002-9 Specifications

| Diameter:                                                         | 0.377 Inches Minimum And 0.384 Inches Maximum      |
|-------------------------------------------------------------------|----------------------------------------------------|
| Turnlock Stud Head Style:                                         | Flat Countersunk                                   |
| Stud Assembly Style:                                              | Stud Assembly                                      |
| Distance From Engaging Member To Largest Bearing Surface Of Head: | 0.663 Inches Minimum And 0.673 Inches Maximum      |
| Eyelet Outside Diameter:                                          | 0.341 Inches Minimum And 0.348 Inches Maximum      |
| Eyelet Length:                                                    | 0.412 Inches Nominal                               |
| Material Accommodated Thickness:                                  | 0.231 Inches Minimum And 0.260 Inches Maximum      |
| Drive Type:                                                       | Slotted                                            |
| Material:                                                         | Steel Comp 302 Ejector Spring                      |
| Material:                                                         | Steel Comp 302 Stud                                |
| Material:                                                         | Steel Comp 302 Pin                                 |
| Material:                                                         | Steel Comp 305 Eyelet                              |
| Surface Treatment:                                                | Passivate Overall                                  |
| Surface Treatment Document And Classification:                    | Qq-p-35 Fed Spec Single Treatment Response Overall |