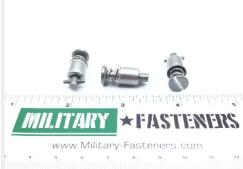

## **Description**

corrosion resistant steel, slotted recess, total panel thickness 0.261" - 0.290

\* Manufacturer certifications are shipped with your order FREE of charge

# P/N 1142002-9 Specifications

| Diameter:                                                         | 0.377 Inches Minimum And 0.384 Inches Maximum      |
|-------------------------------------------------------------------|----------------------------------------------------|
| Turnlock Stud Head Style:                                         | Flat Countersunk                                   |
| Stud Assembly Style:                                              | Stud Assembly                                      |
| Distance From Engaging Member To Largest Bearing Surface Of Head: | 0.663 Inches Minimum And 0.673 Inches Maximum      |
| Eyelet Outside Diameter:                                          | 0.341 Inches Minimum And 0.348 Inches Maximum      |
| Eyelet Length:                                                    | 0.412 Inches Nominal                               |
| Material Accommodated Thickness:                                  | 0.231 Inches Minimum And 0.260 Inches Maximum      |
| Drive Type:                                                       | Slotted                                            |
| Material:                                                         | Steel Comp 302 Ejector Spring                      |
| Material:                                                         | Steel Comp 302 Stud                                |
| Material:                                                         | Steel Comp 302 Pin                                 |
| Material:                                                         | Steel Comp 305 Eyelet                              |
| Surface Treatment:                                                | Passivate Overall                                  |
| Surface Treatment Document And Classification:                    | Qq-p-35 Fed Spec Single Treatment Response Overall |