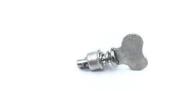

## P/N 1142016-4

## **Description**

thickness 0.111" - 0.140", corrosion resistant steel, quarter turn, 1142016 series stud

\* Manufacturer certifications are shipped with your order <u>FREE</u> of charge

# P/N 1142016-4 Specifications

| Head Length:                                                      | 0.850 Inches Minimum And 0.890 Inches Maximum      |
|-------------------------------------------------------------------|----------------------------------------------------|
| Turnlock Stud Head Style:                                         | Flat Countersunk Wing                              |
| Stud Assembly Style:                                              | Stud Assembly                                      |
| Distance From Engaging Member To Largest Bearing Surface Of Head: | 0.483 Inches Minimum And 0.498 Inches Maximum      |
| Eyelet Outside Diameter:                                          | 0.341 Inches Minimum And 0.348 Inches Maximum      |
| Eyelet Length:                                                    | 0.257 Inches Nominal                               |
| Material Accommodated Thickness:                                  | 0.111 Inches Minimum And 0.140 Inches Maximum      |
| Material:                                                         | Steel Comp 302 Ejector Spring                      |
| Material:                                                         | Steel Comp 302 Stud                                |
| Material:                                                         | Steel Comp 302 Head                                |
| Material:                                                         | Steel Comp 302 Pin                                 |
| Material:                                                         | Steel Comp 305 Eyelet                              |
| Surface Treatment:                                                | Passivate Overall                                  |
| Surface Treatment Document And Classification:                    | Qq-p-35 Fed Spec Single Treatment Response Overall |