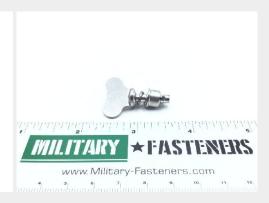

## P/N 1142016-4

## **Description**

thickness 0.111" - 0.140", corrosion resistant steel, quarter turn, 1142016 series stud

\* Manufacturer certifications are shipped with your order <u>FREE</u> of charge

# P/N 1142016-4 Specifications

| Head Length:                                                      | 0.850 Inches Minimum And 0.890 Inches Maximum      |
|-------------------------------------------------------------------|----------------------------------------------------|
| Turnlock Stud Head Style:                                         | Flat Countersunk Wing                              |
| Stud Assembly Style:                                              | Stud Assembly                                      |
| Distance From Engaging Member To Largest Bearing Surface Of Head: | 0.483 Inches Minimum And 0.498 Inches Maximum      |
| Eyelet Outside Diameter:                                          | 0.341 Inches Minimum And 0.348 Inches Maximum      |
| Eyelet Length:                                                    | 0.257 Inches Nominal                               |
| Material Accommodated Thickness:                                  | 0.111 Inches Minimum And 0.140 Inches Maximum      |
| Material:                                                         | Steel Comp 302 Ejector Spring                      |
| Material:                                                         | Steel Comp 302 Stud                                |
| Material:                                                         | Steel Comp 302 Head                                |
| Material:                                                         | Steel Comp 302 Pin                                 |
| Material:                                                         | Steel Comp 305 Eyelet                              |
| Surface Treatment:                                                | Passivate Overall                                  |
| Surface Treatment Document And Classification:                    | Qq-p-35 Fed Spec Single Treatment Response Overall |