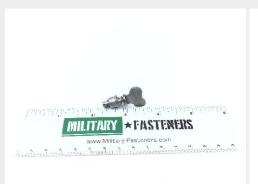

## P/N 1142016-4

## **Description**

thickness 0.111" - 0.140", corrosion resistant steel, quarter turn, 1142016 series stud

\* Manufacturer certifications are shipped with your order <u>FREE</u> of charge

# P/N 1142016-4 Specifications

| Head Length:                                                      | 0.850 Inches Minimum And 0.890 Inches Maximum      |
|-------------------------------------------------------------------|----------------------------------------------------|
| Turnlock Stud Head Style:                                         | Flat Countersunk Wing                              |
| Stud Assembly Style:                                              | Stud Assembly                                      |
| Distance From Engaging Member To Largest Bearing Surface Of Head: | 0.483 Inches Minimum And 0.498 Inches Maximum      |
| Eyelet Outside Diameter:                                          | 0.341 Inches Minimum And 0.348 Inches Maximum      |
| Eyelet Length:                                                    | 0.257 Inches Nominal                               |
| Material Accommodated Thickness:                                  | 0.111 Inches Minimum And 0.140 Inches Maximum      |
| Material:                                                         | Steel Comp 302 Ejector Spring                      |
| Material:                                                         | Steel Comp 302 Stud                                |
| Material:                                                         | Steel Comp 302 Head                                |
| Material:                                                         | Steel Comp 302 Pin                                 |
| Material:                                                         | Steel Comp 305 Eyelet                              |
| Surface Treatment:                                                | Passivate Overall                                  |
| Surface Treatment Document And Classification:                    | Qq-p-35 Fed Spec Single Treatment Response Overall |