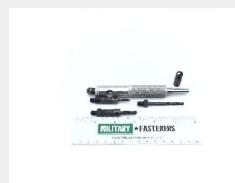

## **Description**

Serrated nose pieces, Drill depth control, Knurled comfort grip, Works with any drill, Smooth operation. This innovation to our rivet removal tool allows it to remove those stubborn Pop, Avdel, Cherry-Q, and other blind rivets. The serrated nose piece fits over any button head, round head, or universal head rivet and locks in place to keep it from spinning as it's being drilled out. This rivet removal tool will also remove solid rivets. Our rivet removal tool comes complete with four threaded drill bits and guides for removing 3/32", 1/8", 5/32" and 3/16" universal head (AN470) solid rivets.