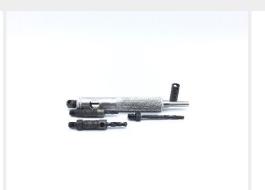

## **Description**

Serrated nose pieces, Drill depth control, Knurled comfort grip, Works with any drill, Smooth operation. This innovation to our rivet removal tool allows it to remove those stubborn Pop, Avdel, Cherry-Q, and other blind rivets. The serrated nose piece fits over any button head, round head, or universal head rivet and locks in place to keep it from spinning as it's being drilled out. This rivet removal tool will also remove solid rivets. Our rivet removal tool comes complete with four threaded drill bits and guides for removing 3/32", 1/8", 5/32" and 3/16" universal head (AN470) solid rivets.