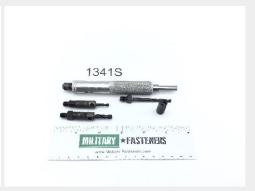

## P/N 1341S

## **Description**

Serrated nose pieces, Drill depth control, Knurled comfort grip, Works with any drill, Smooth operation. This innovation to our rivet removal tool allows it to remove those stubborn Pop, Avdel, Cherry-Q, and other blind rivets. The serrated nose piece fits over any button head, round head, or universal head rivet and locks in place to keep it from spinning as it's being drilled out. This rivet removal tool will also remove solid rivets. Our rivet removal tool comes complete with four threaded drill bits and guides for removing 3/32", 1/8", 5/32" and 3/16" universal head (AN470) solid rivets.