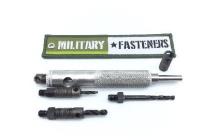

## **Description**

Serrated nose pieces, Drill depth control, Knurled comfort grip, Works with any drill, Smooth operation. This innovation to our rivet removal tool allows it to remove those stubborn Pop, Avdel, Cherry-Q, and other blind rivets. The serrated nose piece fits over any button head, round head, or universal head rivet and locks in place to keep it from spinning as it's being drilled out. This rivet removal tool will also remove solid rivets. Our rivet removal tool comes complete with four threaded drill bits and guides for removing 3/32", 1/8", 5/32" and 3/16" universal head (AN470) solid rivets.