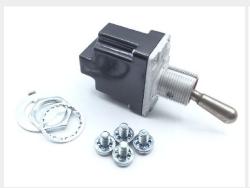

## **P/N 1TL1-2**

### **Description**

Single Pole Single Throw (SPST) 2 Position (Off and On), Screw Terminals, Standard Lever, Honeywell, 1TL1 series switch

\* Manufacturer certifications are shipped with your order FREE of charge