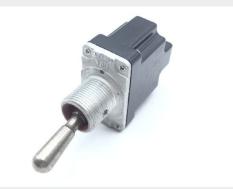

## **P/N 1TL1-2**

### **Description**

Single Pole Single Throw (SPST) 2 Position (Off and On), Screw Terminals, Standard Lever, Honeywell, 1TL1 series switch

\* Manufacturer certifications are shipped with your order FREE of charge