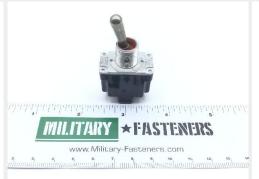

## **P/N 1TL1-2**

### **Description**

Single Pole Single Throw (SPST) 2 Position (Off and On), Screw Terminals, Standard Lever, Honeywell, 1TL1 series switch

\* Manufacturer certifications are shipped with your order FREE of charge