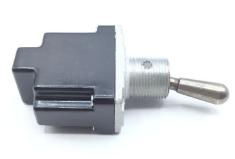

## **P/N 1TL1-2**

### **Description**

Single Pole Single Throw (SPST) 2 Position (Off and On), Screw Terminals, Standard Lever, Honeywell, 1TL1 series switch

\* Manufacturer certifications are shipped with your order FREE of charge