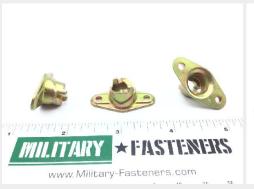

### **Description**

receptacle for 1/4 turn stud, bronze with cadmium plating, 214-16 series stud

\* Manufacturer certifications are shipped with your order FREE of charge

# **P/N 214-16 Specifications**

| Center To Center Distance Between Mounting Holes: | 1.000 Inches Nominal                                                                                                                                   |
|---------------------------------------------------|--------------------------------------------------------------------------------------------------------------------------------------------------------|
| Mounting Style:                                   | Plain W/mounting Hole                                                                                                                                  |
| Turnlock Receptacle Style:                        | Receptacle                                                                                                                                             |
| Receptacle Overall Length:                        | 1.380 Inches Nominal                                                                                                                                   |
| Receptacle Height:                                | 0.526 Inches Nominal                                                                                                                                   |
| Receptacle Width:                                 | 0.690 Inches Nominal                                                                                                                                   |
| Turnlock Mounting Hole Diameter:                  | 0.130 Inches Nominal                                                                                                                                   |
| Material:                                         | Copper Alloy Overall                                                                                                                                   |
| Reference Number Differentiating Characteristics: | As Differentiated By Packaging In Accordance With Mil-p-23199 And Material Conforming To Ships Parts Control Center Special Quality Control Provisions |