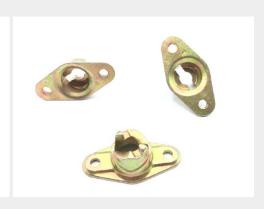

### **Description**

receptacle for 1/4 turn stud, bronze with cadmium plating, 214-16 series stud

\* Manufacturer certifications are shipped with your order FREE of charge

# **P/N 214-16 Specifications**

| Center To Center Distance Between Mounting Holes: | 1.000 Inches Nominal                                                                                                                                   |
|---------------------------------------------------|--------------------------------------------------------------------------------------------------------------------------------------------------------|
| Mounting Style:                                   | Plain W/mounting Hole                                                                                                                                  |
| Turnlock Receptacle Style:                        | Receptacle                                                                                                                                             |
| Receptacle Overall Length:                        | 1.380 Inches Nominal                                                                                                                                   |
| Receptacle Height:                                | 0.526 Inches Nominal                                                                                                                                   |
| Receptacle Width:                                 | 0.690 Inches Nominal                                                                                                                                   |
| Turnlock Mounting Hole Diameter:                  | 0.130 Inches Nominal                                                                                                                                   |
| Material:                                         | Copper Alloy Overall                                                                                                                                   |
| Reference Number Differentiating Characteristics: | As Differentiated By Packaging In Accordance With Mil-p-23199 And Material Conforming To Ships Parts Control Center Special Quality Control Provisions |