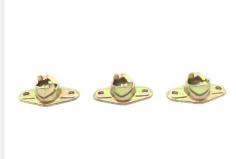

### **Description**

receptacle for 1/4 turn stud, bronze with cadmium plating, 214-16 series stud

\* Manufacturer certifications are shipped with your order FREE of charge

# **P/N 214-16 Specifications**

| Center To Center Distance Between Mounting Holes: | 1.000 Inches Nominal                                                                                                                                   |
|---------------------------------------------------|--------------------------------------------------------------------------------------------------------------------------------------------------------|
| Mounting Style:                                   | Plain W/mounting Hole                                                                                                                                  |
| Turnlock Receptacle Style:                        | Receptacle                                                                                                                                             |
| Receptacle Overall Length:                        | 1.380 Inches Nominal                                                                                                                                   |
| Receptacle Height:                                | 0.526 Inches Nominal                                                                                                                                   |
| Receptacle Width:                                 | 0.690 Inches Nominal                                                                                                                                   |
| Turnlock Mounting Hole Diameter:                  | 0.130 Inches Nominal                                                                                                                                   |
| Material:                                         | Copper Alloy Overall                                                                                                                                   |
| Reference Number Differentiating Characteristics: | As Differentiated By Packaging In Accordance With Mil-p-23199 And Material Conforming To Ships Parts Control Center Special Quality Control Provisions |