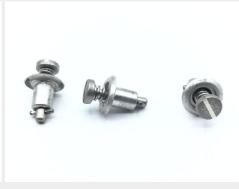

# P/N 2600-2S

## **Description**

corrosion resistant steel, slotted recess, total panel thickness 0.060

\* Manufacturer certifications are shipped with your order FREE of charge