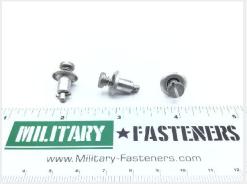

# P/N 2600-2S

## **Description**

corrosion resistant steel, slotted recess, total panel thickness 0.060

\* Manufacturer certifications are shipped with your order FREE of charge