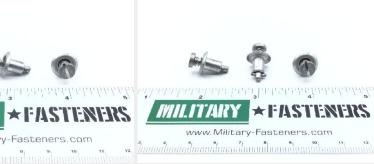

# P/N 2600-2S

## **Description**

corrosion resistant steel, slotted recess, total panel thickness 0.060

\* Manufacturer certifications are shipped with your order FREE of charge