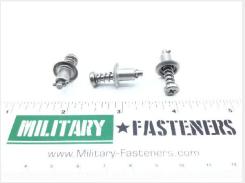

## **Description**

Total panel thickness 0.30" - 0.329", corrosion resistant steel, philips recess, 1/4 turn

\* Manufacturer certifications are shipped with your order FREE of charge

# P/N 26S51-10 Specifications

| Diameter:                                                         | 0.298 Inches Minimum And 0.308 Inches Maximum                                                           |
|-------------------------------------------------------------------|---------------------------------------------------------------------------------------------------------|
|                                                                   |                                                                                                         |
| Securing Device Type:                                             | Spring                                                                                                  |
| Turnlock Stud Head Style:                                         | Fillister                                                                                               |
| Stud Assembly Style:                                              | Stud Assembly                                                                                           |
| Distance From Engaging Member To Largest Bearing Surface Of Head: | 0.821 Inches Nominal                                                                                    |
| Eyelet Outside Diameter:                                          | 0.244 Inches Minimum And 0.250 Inches Maximum                                                           |
| Eyelet Length:                                                    | 0.332 Inches Nominal                                                                                    |
| Material Accommodated Thickness:                                  | 0.300 Inches Minimum And 0.329 Inches Maximum                                                           |
| Drive Type:                                                       | Cross Recess                                                                                            |
| Material:                                                         | Steel Comp 302 Ejector Spring                                                                           |
| Material:                                                         | Steel Comp 302 Stud Or Steel Corrosion Resisting Stud                                                   |
| Material:                                                         | Steel Comp 302 Pin                                                                                      |
| Material:                                                         | Steel Comp 305 Eyelet                                                                                   |
| Material Document And Classification:                             | Qq-w-423 Fed Spec 1st Material Response Stud Or Comp 384,cagec 71321 Mfr Ref 2nd Material Response Stud |
| Material Document And Classification:                             | Qq-w-423 Fed Spec Single Material Response Ejector Spring                                               |
| Material Document And Classification:                             | Qq-w-423 Fed Spec Single Material Response Pin                                                          |
| Material Document And Classification:                             | Qq-s-766 Fed Spec Single Material Response Eyelet                                                       |
| Surface Treatment:                                                | Passivate Overall                                                                                       |
| Surface Treatment Document And Classification:                    | Qq-p-35 Fed Spec Single Treatment Response Overall                                                      |