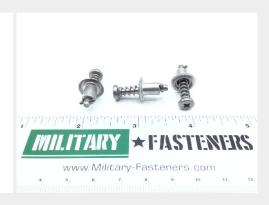

## **Description**

total panel thickness 0.33" - 0.359", corrosion resistant steel, philips recess

\* Manufacturer certifications are shipped with your order FREE of charge

# P/N 26S51-11 Specifications

| Diameter:                                                         | 0.298 Inches Minimum And 0.308 Inches Maximum                                                                   |
|-------------------------------------------------------------------|-----------------------------------------------------------------------------------------------------------------|
| Securing Device Type:                                             | Spring                                                                                                          |
| Turnlock Stud Head Style:                                         | Fillister                                                                                                       |
| Stud Assembly Style:                                              | Stud Assembly                                                                                                   |
| Distance From Engaging Member To Largest Bearing Surface Of Head: | 0.851 Inches Nominal                                                                                            |
| Eyelet Outside Diameter:                                          | 0.244 Inches Minimum And 0.250 Inches Maximum                                                                   |
| Eyelet Length:                                                    | 0.322 Inches Nominal                                                                                            |
| Material Accommodated Thickness:                                  | 0.330 Inches Minimum And 0.359 Inches Maximum                                                                   |
| Drive Type:                                                       | Cross Recess                                                                                                    |
| Material:                                                         | Steel Comp 302 Ejector Spring                                                                                   |
| Material:                                                         | Steel Comp 302 Stud Or Steel Corrosion Resisting Stud                                                           |
| Material:                                                         | Steel Comp 302 Pin                                                                                              |
| Material:                                                         | Steel Comp 305 Eyelet                                                                                           |
| Material Document And Classification:                             | Qq-w-423 Fed Spec 1st Material Response Stud Or Carpenter No. 10 Cagec 71321 Mfr Ref 2nd Material Response Stud |
| Material Document And Classification:                             | Qq-w-423 Fed Spec Single Material Response Ejector Spring                                                       |
| Material Document And Classification:                             | Qq-w-423 Fed Spec Single Material Response Pin                                                                  |
| Material Document And Classification:                             | Qq-s-766 Fed Spec Single Material Response Eyelet                                                               |
| Surface Treatment:                                                | Passivate Overall                                                                                               |
| Surface Treatment Document And Classification:                    | Qq-p-35 Fed Spec Single Treatment Response Pin                                                                  |