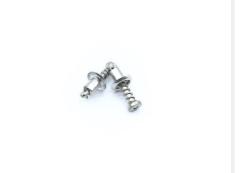

## **Description**

total panel thickness 0.39" - 0.419", corrosion resistant steel, philips recess, camloc

\* Manufacturer certifications are shipped with your order FREE of charge

# P/N 26S51-13 Specifications

| Diameter:                                                         | 0.298 Inches Minimum And 0.308 Inches Maximum                                                                   |
|-------------------------------------------------------------------|-----------------------------------------------------------------------------------------------------------------|
| Securing Device Type:                                             | Spring                                                                                                          |
| Turnlock Stud Head Style:                                         | Fillister                                                                                                       |
| Stud Assembly Style:                                              | Stud Assembly                                                                                                   |
| Distance From Engaging Member To Largest Bearing Surface Of Head: | 0.911 Inches Nominal                                                                                            |
| Eyelet Outside Diameter:                                          | 0.244 Inches Minimum And 0.250 Inches Maximum                                                                   |
| Eyelet Length:                                                    | 0.322 Inches Nominal                                                                                            |
| Material Accommodated Thickness:                                  | 0.390 Inches Minimum And 0.419 Inches Maximum                                                                   |
| Drive Type:                                                       | Cross Recess                                                                                                    |
| Material:                                                         | Steel Comp 302 Ejector Spring                                                                                   |
| Material:                                                         | Steel Comp 302 Stud Or Steel Corrosion Resisting Stud                                                           |
| Material:                                                         | Steel Comp 302 Pin                                                                                              |
| Material:                                                         | Steel Comp 305 Eyelet                                                                                           |
| Material Document And Classification:                             | Qq-w-423 Fed Spec 1st Material Response Stud Or Carpenter No. 10 Cagec 71321 Mfr Ref 2nd Material Response Stud |
| Material Document And Classification:                             | Qq-w-423 Fed Spec Single Material Response Ejector Spring                                                       |
| Material Document And Classification:                             | Qq-w-423 Fed Spec Single Material Response Pin                                                                  |
| Material Document And Classification:                             | Qq-s-766 Fed Spec Single Material Response Eyelet                                                               |
| Surface Treatment:                                                | Passivate Overall                                                                                               |
| Surface Treatment Document And Classification:                    | Qq-p-35 Fed Spec Single Treatment Response Overall                                                              |