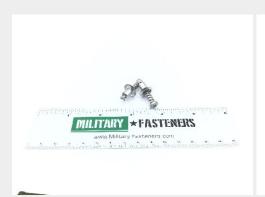

## **Description**

total panel thickness 0.39" - 0.419", corrosion resistant steel, philips recess, camloc

\* Manufacturer certifications are shipped with your order FREE of charge

# P/N 26S51-13 Specifications

| Diameter:                                                         | 0.298 Inches Minimum And 0.308 Inches Maximum                                                                   |
|-------------------------------------------------------------------|-----------------------------------------------------------------------------------------------------------------|
| Securing Device Type:                                             | Spring                                                                                                          |
| Turnlock Stud Head Style:                                         | Fillister                                                                                                       |
| Stud Assembly Style:                                              | Stud Assembly                                                                                                   |
| Distance From Engaging Member To Largest Bearing Surface Of Head: | 0.911 Inches Nominal                                                                                            |
| Eyelet Outside Diameter:                                          | 0.244 Inches Minimum And 0.250 Inches Maximum                                                                   |
| Eyelet Length:                                                    | 0.322 Inches Nominal                                                                                            |
| Material Accommodated Thickness:                                  | 0.390 Inches Minimum And 0.419 Inches Maximum                                                                   |
| Drive Type:                                                       | Cross Recess                                                                                                    |
| Material:                                                         | Steel Comp 302 Ejector Spring                                                                                   |
| Material:                                                         | Steel Comp 302 Stud Or Steel Corrosion Resisting Stud                                                           |
| Material:                                                         | Steel Comp 302 Pin                                                                                              |
| Material:                                                         | Steel Comp 305 Eyelet                                                                                           |
| Material Document And Classification:                             | Qq-w-423 Fed Spec 1st Material Response Stud Or Carpenter No. 10 Cagec 71321 Mfr Ref 2nd Material Response Stud |
| Material Document And Classification:                             | Qq-w-423 Fed Spec Single Material Response Ejector Spring                                                       |
| Material Document And Classification:                             | Qq-w-423 Fed Spec Single Material Response Pin                                                                  |
| Material Document And Classification:                             | Qq-s-766 Fed Spec Single Material Response Eyelet                                                               |
| Surface Treatment:                                                | Passivate Overall                                                                                               |
| Surface Treatment Document And Classification:                    | Qq-p-35 Fed Spec Single Treatment Response Overall                                                              |