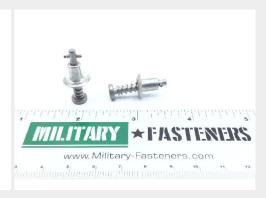

## **Description**

total panel thickness 0.39" - 0.419", corrosion resistant steel, philips recess, camloc

\* Manufacturer certifications are shipped with your order FREE of charge

# P/N 26S51-13 Specifications

| Diameter:                                                         | 0.298 Inches Minimum And 0.308 Inches Maximum                                                                   |
|-------------------------------------------------------------------|-----------------------------------------------------------------------------------------------------------------|
| Securing Device Type:                                             | Spring                                                                                                          |
| Turnlock Stud Head Style:                                         | Fillister                                                                                                       |
| Stud Assembly Style:                                              | Stud Assembly                                                                                                   |
| Distance From Engaging Member To Largest Bearing Surface Of Head: | 0.911 Inches Nominal                                                                                            |
| Eyelet Outside Diameter:                                          | 0.244 Inches Minimum And 0.250 Inches Maximum                                                                   |
| Eyelet Length:                                                    | 0.322 Inches Nominal                                                                                            |
| Material Accommodated Thickness:                                  | 0.390 Inches Minimum And 0.419 Inches Maximum                                                                   |
| Drive Type:                                                       | Cross Recess                                                                                                    |
| Material:                                                         | Steel Comp 302 Ejector Spring                                                                                   |
| Material:                                                         | Steel Comp 302 Stud Or Steel Corrosion Resisting Stud                                                           |
| Material:                                                         | Steel Comp 302 Pin                                                                                              |
| Material:                                                         | Steel Comp 305 Eyelet                                                                                           |
| Material Document And Classification:                             | Qq-w-423 Fed Spec 1st Material Response Stud Or Carpenter No. 10 Cagec 71321 Mfr Ref 2nd Material Response Stud |
| Material Document And Classification:                             | Qq-w-423 Fed Spec Single Material Response Ejector Spring                                                       |
| Material Document And Classification:                             | Qq-w-423 Fed Spec Single Material Response Pin                                                                  |
| Material Document And Classification:                             | Qq-s-766 Fed Spec Single Material Response Eyelet                                                               |
| Surface Treatment:                                                | Passivate Overall                                                                                               |
| Surface Treatment Document And Classification:                    | Qq-p-35 Fed Spec Single Treatment Response Overall                                                              |