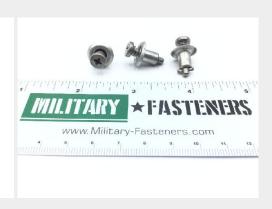

## P/N 26S51-2

## **Description**

total panel thickness 0.060" - 0.089", corrosion resistant steel, philips recess

\* Manufacturer certifications are shipped with your order FREE of charge