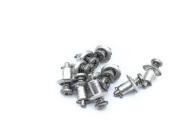

## P/N 26S51-2

## **Description**

total panel thickness 0.060" - 0.089", corrosion resistant steel, philips recess

\* Manufacturer certifications are shipped with your order FREE of charge