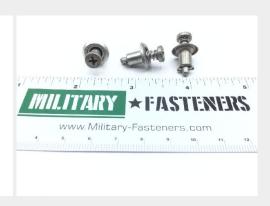

## P/N 26S51-4

## **Description**

total panel thickness 0.12" - 0.149", corrosion resistant steel, philips recess, 26S51 series stud

\* Manufacturer certifications are shipped with your order FREE of charge

# P/N 26S51-4 Specifications

| Diameter:                                                         | 0.298 Inches Minimum And 0.308 Inches Maximum                                                           |
|-------------------------------------------------------------------|---------------------------------------------------------------------------------------------------------|
| Securing Device Type:                                             | Spring                                                                                                  |
| Turnlock Stud Head Style:                                         | Fillister                                                                                               |
| Stud Assembly Style:                                              | Stud Assembly                                                                                           |
| Distance From Engaging Member To Largest Bearing Surface Of Head: | 0.641 Inches Nominal                                                                                    |
| Eyelet Outside Diameter:                                          | 0.244 Inches Minimum And 0.250 Inches Maximum                                                           |
| Eyelet Length:                                                    | 0.332 Inches Nominal                                                                                    |
| Material Accommodated Thickness:                                  | 0.120 Inches Minimum And 0.149 Inches Maximum                                                           |
| Drive Type:                                                       | Cross Recess                                                                                            |
| Material:                                                         | Steel Comp 302 Ejector Spring                                                                           |
| Material:                                                         | Steel Comp 302 Stud Or Steel Corrosion Resisting Stud                                                   |
| Material:                                                         | Steel Comp 302 Pin                                                                                      |
| Material:                                                         | Steel Comp 305 Eyelet                                                                                   |
| Material Document And Classification:                             | Qq-w-423 Fed Spec 1st Material Response Stud Or Comp 384,cagec 71321 Mfr Ref 2nd Material Response Stud |
| Material Document And Classification:                             | Qq-w-423 Fed Spec Single Material Response Ejector Spring                                               |
| Material Document And Classification:                             | Qq-w-423 Fed Spec Single Material Response Pin                                                          |
| Material Document And Classification:                             | Qq-s-766 Fed Spec Single Material Response Eyelet                                                       |
| Surface Treatment:                                                | Passivate Overall                                                                                       |
| Surface Treatment Document And Classification:                    | Qq-p-35 Fed Spec Single Treatment Response Overall                                                      |
|                                                                   |                                                                                                         |