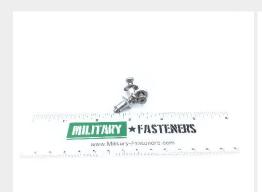

## P/N 26S51-4

## **Description**

total panel thickness 0.12" - 0.149", corrosion resistant steel, philips recess, 26S51 series stud

\* Manufacturer certifications are shipped with your order FREE of charge

# P/N 26S51-4 Specifications

| Diameter:                                                         | 0.298 Inches Minimum And 0.308 Inches Maximum                                                           |
|-------------------------------------------------------------------|---------------------------------------------------------------------------------------------------------|
| Securing Device Type:                                             | Spring                                                                                                  |
| Turnlock Stud Head Style:                                         | Fillister                                                                                               |
| Stud Assembly Style:                                              | Stud Assembly                                                                                           |
| Distance From Engaging Member To Largest Bearing Surface Of Head: | 0.641 Inches Nominal                                                                                    |
| Eyelet Outside Diameter:                                          | 0.244 Inches Minimum And 0.250 Inches Maximum                                                           |
| Eyelet Length:                                                    | 0.332 Inches Nominal                                                                                    |
| Material Accommodated Thickness:                                  | 0.120 Inches Minimum And 0.149 Inches Maximum                                                           |
| Drive Type:                                                       | Cross Recess                                                                                            |
| Material:                                                         | Steel Comp 302 Ejector Spring                                                                           |
| Material:                                                         | Steel Comp 302 Stud Or Steel Corrosion Resisting Stud                                                   |
| Material:                                                         | Steel Comp 302 Pin                                                                                      |
| Material:                                                         | Steel Comp 305 Eyelet                                                                                   |
| Material Document And Classification:                             | Qq-w-423 Fed Spec 1st Material Response Stud Or Comp 384,cagec 71321 Mfr Ref 2nd Material Response Stud |
| Material Document And Classification:                             | Qq-w-423 Fed Spec Single Material Response Ejector Spring                                               |
| Material Document And Classification:                             | Qq-w-423 Fed Spec Single Material Response Pin                                                          |
| Material Document And Classification:                             | Qq-s-766 Fed Spec Single Material Response Eyelet                                                       |
| Surface Treatment:                                                | Passivate Overall                                                                                       |
| Surface Treatment Document And Classification:                    | Qq-p-35 Fed Spec Single Treatment Response Overall                                                      |
|                                                                   |                                                                                                         |