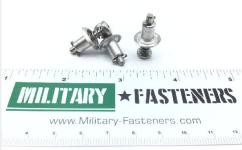

## **Description**

Total panel thickness 0.18" - 0.209", corrosion resistant steel, philips recess

\* Manufacturer certifications are shipped with your order FREE of charge

# P/N 26S51-6 Specifications

| Diameter:                                                            | 0.298 Inches Minimum And 0.308 Inches Maximum                                                                    |
|----------------------------------------------------------------------|------------------------------------------------------------------------------------------------------------------|
| Securing Device Type:                                                | Spring                                                                                                           |
| Turnlock Stud Head Style:                                            | Fillister                                                                                                        |
| Stud Assembly Style:                                                 | Stud Assembly                                                                                                    |
| Distance From Engaging Member To Largest Bearing Surface<br>Of Head: | 0.669 Inches Nominal                                                                                             |
| Eyelet Outside Diameter:                                             | 0.244 Inches Minimum And 0.250 Inches Maximum                                                                    |
| Eyelet Length:                                                       | 0.322 Inches Nominal                                                                                             |
| Material Accommodated Thickness:                                     | 0.180 Inches Minimum And 0.209 Inches Maximum                                                                    |
| Drive Type:                                                          | Cross Recess                                                                                                     |
| Material:                                                            | Steel Comp 302 Ejector Spring                                                                                    |
| Material:                                                            | Steel Comp 302 Stud Or Steel Corrosion Resisting Stud                                                            |
| Material:                                                            | Steel Comp 302 Pin                                                                                               |
| Material:                                                            | Steel Comp 305 Eyelet                                                                                            |
| Material Document And Classification:                                | Qq-w-423 Fed Spec 1st Material Response Stud Or Carp Enter No. 10 Cagec 71321 Mfr Ref 2nd Material Response Stud |
| Material Document And Classification:                                | Qq-w-423 Fed Spec Single Material Response Ejector Spring                                                        |
| Material Document And Classification:                                | Qq-w-423 Fed Spec Single Material Response Pin                                                                   |
| Material Document And Classification:                                | Qq-s-766 Fed Spec Single Material Response Eyelet                                                                |
| Surface Treatment:                                                   | Passivate Overall                                                                                                |
| Surface Treatment Document And Classification:                       | Qq-p-35 Fed Spec Single Treatment Response Overall                                                               |
|                                                                      |                                                                                                                  |