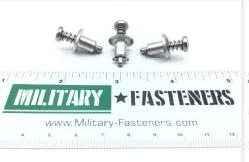

## **Description**

Total panel thickness 0.18" - 0.209", corrosion resistant steel, philips recess

\* Manufacturer certifications are shipped with your order FREE of charge

# P/N 26S51-6 Specifications

| Diameter:                                                            | 0.298 Inches Minimum And 0.308 Inches Maximum                                                                    |
|----------------------------------------------------------------------|------------------------------------------------------------------------------------------------------------------|
| Securing Device Type:                                                | Spring                                                                                                           |
| Turnlock Stud Head Style:                                            | Fillister                                                                                                        |
| Stud Assembly Style:                                                 | Stud Assembly                                                                                                    |
| Distance From Engaging Member To Largest Bearing Surface<br>Of Head: | 0.669 Inches Nominal                                                                                             |
| Eyelet Outside Diameter:                                             | 0.244 Inches Minimum And 0.250 Inches Maximum                                                                    |
| Eyelet Length:                                                       | 0.322 Inches Nominal                                                                                             |
| Material Accommodated Thickness:                                     | 0.180 Inches Minimum And 0.209 Inches Maximum                                                                    |
| Drive Type:                                                          | Cross Recess                                                                                                     |
| Material:                                                            | Steel Comp 302 Ejector Spring                                                                                    |
| Material:                                                            | Steel Comp 302 Stud Or Steel Corrosion Resisting Stud                                                            |
| Material:                                                            | Steel Comp 302 Pin                                                                                               |
| Material:                                                            | Steel Comp 305 Eyelet                                                                                            |
| Material Document And Classification:                                | Qq-w-423 Fed Spec 1st Material Response Stud Or Carp Enter No. 10 Cagec 71321 Mfr Ref 2nd Material Response Stud |
| Material Document And Classification:                                | Qq-w-423 Fed Spec Single Material Response Ejector Spring                                                        |
| Material Document And Classification:                                | Qq-w-423 Fed Spec Single Material Response Pin                                                                   |
| Material Document And Classification:                                | Qq-s-766 Fed Spec Single Material Response Eyelet                                                                |
| Surface Treatment:                                                   | Passivate Overall                                                                                                |
| Surface Treatment Document And Classification:                       | Qq-p-35 Fed Spec Single Treatment Response Overall                                                               |
|                                                                      |                                                                                                                  |