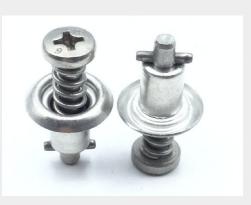

## **Description**

Total panel thickness 0.18" - 0.209", corrosion resistant steel, philips recess

\* Manufacturer certifications are shipped with your order FREE of charge

# P/N 26S51-6 Specifications

| Diameter:                                                            | 0.298 Inches Minimum And 0.308 Inches Maximum                                                                    |
|----------------------------------------------------------------------|------------------------------------------------------------------------------------------------------------------|
| Securing Device Type:                                                | Spring                                                                                                           |
| Turnlock Stud Head Style:                                            | Fillister                                                                                                        |
| Stud Assembly Style:                                                 | Stud Assembly                                                                                                    |
| Distance From Engaging Member To Largest Bearing Surface<br>Of Head: | 0.669 Inches Nominal                                                                                             |
| Eyelet Outside Diameter:                                             | 0.244 Inches Minimum And 0.250 Inches Maximum                                                                    |
| Eyelet Length:                                                       | 0.322 Inches Nominal                                                                                             |
| Material Accommodated Thickness:                                     | 0.180 Inches Minimum And 0.209 Inches Maximum                                                                    |
| Drive Type:                                                          | Cross Recess                                                                                                     |
| Material:                                                            | Steel Comp 302 Ejector Spring                                                                                    |
| Material:                                                            | Steel Comp 302 Stud Or Steel Corrosion Resisting Stud                                                            |
| Material:                                                            | Steel Comp 302 Pin                                                                                               |
| Material:                                                            | Steel Comp 305 Eyelet                                                                                            |
| Material Document And Classification:                                | Qq-w-423 Fed Spec 1st Material Response Stud Or Carp Enter No. 10 Cagec 71321 Mfr Ref 2nd Material Response Stud |
| Material Document And Classification:                                | Qq-w-423 Fed Spec Single Material Response Ejector Spring                                                        |
| Material Document And Classification:                                | Qq-w-423 Fed Spec Single Material Response Pin                                                                   |
| Material Document And Classification:                                | Qq-s-766 Fed Spec Single Material Response Eyelet                                                                |
| Surface Treatment:                                                   | Passivate Overall                                                                                                |
| Surface Treatment Document And Classification:                       | Qq-p-35 Fed Spec Single Treatment Response Overall                                                               |
|                                                                      |                                                                                                                  |