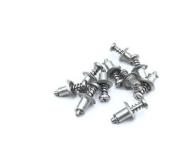

# P/N 26S51-7

## **Description**

total panel thickness 0.21" - 0.239", corrosion resistant steel, philips recess

\* Manufacturer certifications are shipped with your order FREE of charge