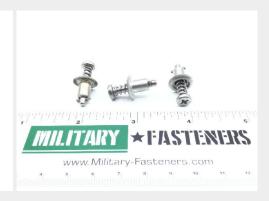

# P/N 26S51-7

## **Description**

total panel thickness 0.21" - 0.239", corrosion resistant steel, philips recess

\* Manufacturer certifications are shipped with your order FREE of charge

# P/N 26S51-7 Specifications

| Diameter:                                                         | 0.298 Inches Minimum And 0.308 Inches Maximum                                                            |
|-------------------------------------------------------------------|----------------------------------------------------------------------------------------------------------|
| Securing Device Type:                                             | Spring                                                                                                   |
| Turnlock Stud Head Style:                                         | Fillister                                                                                                |
| Stud Assembly Style:                                              | Stud Assembly                                                                                            |
| Distance From Engaging Member To Largest Bearing Surface Of Head: | 0.731 Inches Nominal                                                                                     |
| Eyelet Outside Diameter:                                          | 0.244 Inches Minimum And 0.250 Inches Maximum                                                            |
| Eyelet Length:                                                    | 0.332 Inches Nominal                                                                                     |
| Material Accommodated Thickness:                                  | 0.210 Inches Minimum And 0.239 Inches Maximum                                                            |
| Drive Type:                                                       | Cross Recess                                                                                             |
| Material:                                                         | Steel Comp 302 Ejector Spring                                                                            |
| Material:                                                         | Steel Comp 302 Stud Or Steel Corrosion Resisting Stud                                                    |
| Material:                                                         | Steel Comp 302 Pin                                                                                       |
| Material:                                                         | Steel Comp 305 Eyelet                                                                                    |
| Material Document And Classification:                             | Astm A580 Assn Std Single Material Response Ejector Spring                                               |
| Material Document And Classification:                             | Astm A580 Assn Std 1st Material Response Stud Or Comp 384,cagec 71321 Mfr Ref 2nd Material Response Stud |
| Material Document And Classification:                             | Astm A580 Assn Std Single Material Response Pin                                                          |
| Material Document And Classification:                             | Qq-s-766 Fed Spec Single Material Response Eyelet                                                        |
| Surface Treatment:                                                | Passivate Overall                                                                                        |
| Surface Treatment Document And Classification:                    | Qq-p-35 Fed Spec Single Treatment Response Overall                                                       |