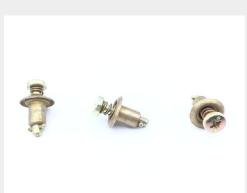

## **Description**

cadmium plated steel philips recess, total panel thickness 0.090" - 0.119

\* Manufacturer certifications are shipped with your order FREE of charge

# **P/N 26S8-3 Specifications**

| Diameter:                                                            | 0.303 Inches Nominal                                                                                                                                                                                                                                                                                    |
|----------------------------------------------------------------------|---------------------------------------------------------------------------------------------------------------------------------------------------------------------------------------------------------------------------------------------------------------------------------------------------------|
| End Item Identification:                                             | W/s:tactical Air Opns Module (an/tyq-(23); Aircraft, C-18a, Ec-18b; Aircraft (ac-130h, Mc-130h, Ec-130e, Hc-130); Aircraft, C-2a (reprocured); Aircraft, Airlifter C-17a; Helicopter, Search And Rescue, Hh-60h; Helicopter, Hh-53h Pave Low; Helicopter, Mh-53e; Helicopter, Carrier Based Asw, Sh-60f |
| Turnlock Stud Head Style:                                            | Flat Fillister                                                                                                                                                                                                                                                                                          |
| Stud Assembly Style:                                                 | Stud Assembly                                                                                                                                                                                                                                                                                           |
| Distance From Engaging Member To<br>Largest Bearing Surface Of Head: | 0.602 Inches Minimum And 0.617 Inches Maximum                                                                                                                                                                                                                                                           |
| Eyelet Outside Diameter:                                             | 0.244 Inches Minimum And 0.250 Inches Maximum                                                                                                                                                                                                                                                           |
| Eyelet Length:                                                       | 0.322 Inches Nominal                                                                                                                                                                                                                                                                                    |
| Material Accommodated Thickness:                                     | 0.060 Inches Minimum And 0.119 Inches Maximum                                                                                                                                                                                                                                                           |
| Drive Type:                                                          | Cross Recess                                                                                                                                                                                                                                                                                            |
| Stud Head Height:                                                    | 0.093 Inches Nominal                                                                                                                                                                                                                                                                                    |
| Material:                                                            | Steel Overall                                                                                                                                                                                                                                                                                           |
| Surface Treatment:                                                   | Cadmium Overall                                                                                                                                                                                                                                                                                         |