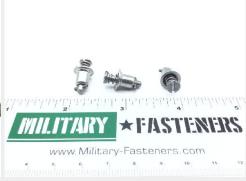

## P/N 2700-4S

## **Description**

Diameter: 1/4", steel eyelet, 2700 series stud

\* Manufacturer certifications are shipped with your order <u>FREE</u> of charge

# P/N 2700-4S Specifications

| Diameter:                                                         | 0.251 Inches Minimum And 0.256 Inches Maximum      |
|-------------------------------------------------------------------|----------------------------------------------------|
| Turnlock Stud Head Style:                                         | Stud Head                                          |
| Stud Assembly Style:                                              | Stud Assembly                                      |
| Distance From Engaging Member To Largest Bearing Surface Of Head: | 1.690 Inches Minimum And 1.700 Inches Maximum      |
| Eyelet Outside Diameter:                                          | 0.244 Inches Minimum And 0.250 Inches Maximum      |
| Eyelet Length:                                                    | 0.328 Inches Nominal                               |
| Material Accommodated Thickness:                                  | 0.120 Inches Minimum And 0.149 Inches Maximum      |
| Drive Type:                                                       | Slotted                                            |
| Stud Head Height:                                                 | 0.069 Inches Minimum And 0.076 Inches Maximum      |
| Material:                                                         | Steel Comp 302 Ejector Spring                      |
| Material:                                                         | Steel Comp 302 Stud                                |
| Material:                                                         | Steel Comp 302 Pin                                 |
| Material:                                                         | Steel Comp 305 Eyelet                              |
| Surface Treatment:                                                | Cadmium Overall                                    |
| Surface Treatment Document And Classification:                    | Qq-p-35 Fed Spec Single Treatment Response Overall |