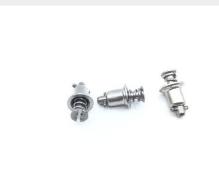

## P/N 2700-4S

## **Description**

Diameter: 1/4", steel eyelet, 2700 series stud

\* Manufacturer certifications are shipped with your order <u>FREE</u> of charge

# P/N 2700-4S Specifications

| Diameter:                                                         | 0.251 Inches Minimum And 0.256 Inches Maximum      |
|-------------------------------------------------------------------|----------------------------------------------------|
| Turnlock Stud Head Style:                                         | Stud Head                                          |
| Stud Assembly Style:                                              | Stud Assembly                                      |
| Distance From Engaging Member To Largest Bearing Surface Of Head: | 1.690 Inches Minimum And 1.700 Inches Maximum      |
| Eyelet Outside Diameter:                                          | 0.244 Inches Minimum And 0.250 Inches Maximum      |
| Eyelet Length:                                                    | 0.328 Inches Nominal                               |
| Material Accommodated Thickness:                                  | 0.120 Inches Minimum And 0.149 Inches Maximum      |
| Drive Type:                                                       | Slotted                                            |
| Stud Head Height:                                                 | 0.069 Inches Minimum And 0.076 Inches Maximum      |
| Material:                                                         | Steel Comp 302 Ejector Spring                      |
| Material:                                                         | Steel Comp 302 Stud                                |
| Material:                                                         | Steel Comp 302 Pin                                 |
| Material:                                                         | Steel Comp 305 Eyelet                              |
| Surface Treatment:                                                | Cadmium Overall                                    |
| Surface Treatment Document And Classification:                    | Qq-p-35 Fed Spec Single Treatment Response Overall |