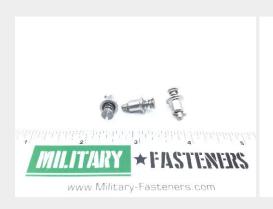

## P/N 2700-4S

## **Description**

Diameter: 1/4", steel eyelet, 2700 series stud

\* Manufacturer certifications are shipped with your order <u>FREE</u> of charge

# P/N 2700-4S Specifications

| Diameter:                                                         | 0.251 Inches Minimum And 0.256 Inches Maximum      |
|-------------------------------------------------------------------|----------------------------------------------------|
| Turnlock Stud Head Style:                                         | Stud Head                                          |
| Stud Assembly Style:                                              | Stud Assembly                                      |
| Distance From Engaging Member To Largest Bearing Surface Of Head: | 1.690 Inches Minimum And 1.700 Inches Maximum      |
| Eyelet Outside Diameter:                                          | 0.244 Inches Minimum And 0.250 Inches Maximum      |
| Eyelet Length:                                                    | 0.328 Inches Nominal                               |
| Material Accommodated Thickness:                                  | 0.120 Inches Minimum And 0.149 Inches Maximum      |
| Drive Type:                                                       | Slotted                                            |
| Stud Head Height:                                                 | 0.069 Inches Minimum And 0.076 Inches Maximum      |
| Material:                                                         | Steel Comp 302 Ejector Spring                      |
| Material:                                                         | Steel Comp 302 Stud                                |
| Material:                                                         | Steel Comp 302 Pin                                 |
| Material:                                                         | Steel Comp 305 Eyelet                              |
| Surface Treatment:                                                | Cadmium Overall                                    |
| Surface Treatment Document And Classification:                    | Qq-p-35 Fed Spec Single Treatment Response Overall |