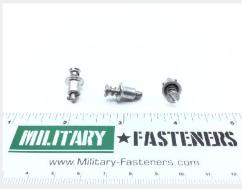

## **P/N 2700-5S**

### **Description**

panel thickness 0.150" - 0.179", corrosion resistant steel, slotted recess, quarterturn, 2700 series stud

\* Manufacturer certifications are shipped with your order FREE of charge

# **P/N 2700-5S Specifications**

| Diameter:                                                         | 0.251 Inches Minimum And 0.256 Inches Maximum      |
|-------------------------------------------------------------------|----------------------------------------------------|
| Turnlock Stud Head Style:                                         | Stud Head                                          |
| Stud Assembly Style:                                              | Stud Assembly                                      |
| Distance From Engaging Member To Largest Bearing Surface Of Head: | 0.581 Inches Minimum And 0.591 Inches Maximum      |
| Eyelet Outside Diameter:                                          | 0.244 Inches Minimum And 0.250 Inches Maximum      |
| Eyelet Length:                                                    | 0.328 Inches Nominal                               |
| Material Accommodated Thickness:                                  | 0.120 Inches Minimum And 0.179 Inches Maximum      |
| Drive Type:                                                       | Slotted                                            |
| Stud Head Height:                                                 | 0.069 Inches Minimum And 0.076 Inches Maximum      |
| Material:                                                         | Steel Comp 302 Ejector Spring                      |
| Material:                                                         | Steel Comp 302 Stud                                |
| Material:                                                         | Steel Comp 302 Pin                                 |
| Material:                                                         | Steel Comp 305 Eyelet                              |
| Surface Treatment:                                                | Passivate Overall                                  |
| Surface Treatment Document And Classification:                    | Qq-p-35 Fed Spec Single Treatment Response Overall |