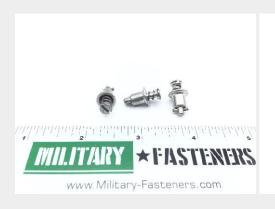

## **P/N 2700-5S**

### **Description**

panel thickness 0.150" - 0.179", corrosion resistant steel, slotted recess, quarterturn, 2700 series stud

\* Manufacturer certifications are shipped with your order FREE of charge

# **P/N 2700-5S Specifications**

| Diameter:                                                         | 0.251 Inches Minimum And 0.256 Inches Maximum      |
|-------------------------------------------------------------------|----------------------------------------------------|
| Turnlock Stud Head Style:                                         | Stud Head                                          |
| Stud Assembly Style:                                              | Stud Assembly                                      |
| Distance From Engaging Member To Largest Bearing Surface Of Head: | 0.581 Inches Minimum And 0.591 Inches Maximum      |
| Eyelet Outside Diameter:                                          | 0.244 Inches Minimum And 0.250 Inches Maximum      |
| Eyelet Length:                                                    | 0.328 Inches Nominal                               |
| Material Accommodated Thickness:                                  | 0.120 Inches Minimum And 0.179 Inches Maximum      |
| Drive Type:                                                       | Slotted                                            |
| Stud Head Height:                                                 | 0.069 Inches Minimum And 0.076 Inches Maximum      |
| Material:                                                         | Steel Comp 302 Ejector Spring                      |
| Material:                                                         | Steel Comp 302 Stud                                |
| Material:                                                         | Steel Comp 302 Pin                                 |
| Material:                                                         | Steel Comp 305 Eyelet                              |
| Surface Treatment:                                                | Passivate Overall                                  |
| Surface Treatment Document And Classification:                    | Qq-p-35 Fed Spec Single Treatment Response Overall |