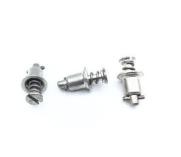

## **P/N 2700-5S**

### **Description**

panel thickness 0.150" - 0.179", corrosion resistant steel, slotted recess, quarterturn, 2700 series stud

\* Manufacturer certifications are shipped with your order FREE of charge

# **P/N 2700-5S Specifications**

| Diameter:                                                         | 0.251 Inches Minimum And 0.256 Inches Maximum      |
|-------------------------------------------------------------------|----------------------------------------------------|
| Turnlock Stud Head Style:                                         | Stud Head                                          |
| Stud Assembly Style:                                              | Stud Assembly                                      |
| Distance From Engaging Member To Largest Bearing Surface Of Head: | 0.581 Inches Minimum And 0.591 Inches Maximum      |
| Eyelet Outside Diameter:                                          | 0.244 Inches Minimum And 0.250 Inches Maximum      |
| Eyelet Length:                                                    | 0.328 Inches Nominal                               |
| Material Accommodated Thickness:                                  | 0.120 Inches Minimum And 0.179 Inches Maximum      |
| Drive Type:                                                       | Slotted                                            |
| Stud Head Height:                                                 | 0.069 Inches Minimum And 0.076 Inches Maximum      |
| Material:                                                         | Steel Comp 302 Ejector Spring                      |
| Material:                                                         | Steel Comp 302 Stud                                |
| Material:                                                         | Steel Comp 302 Pin                                 |
| Material:                                                         | Steel Comp 305 Eyelet                              |
| Surface Treatment:                                                | Passivate Overall                                  |
| Surface Treatment Document And Classification:                    | Qq-p-35 Fed Spec Single Treatment Response Overall |