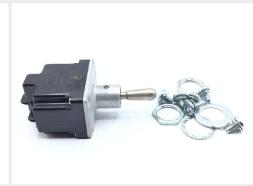

## **Description**

three position, two pole, toggle type, environmentally sealed, standard level

\* Manufacturer certifications are shipped with your order FREE of charge

# **P/N 2TL1-1 Specifications**

| Thread Class:                                                                                      | 2a                                                                                                                                                                                                                                                                                                                                                                                                       |
|----------------------------------------------------------------------------------------------------|----------------------------------------------------------------------------------------------------------------------------------------------------------------------------------------------------------------------------------------------------------------------------------------------------------------------------------------------------------------------------------------------------------|
| Body Style:                                                                                        | Bushing Mount                                                                                                                                                                                                                                                                                                                                                                                            |
| Overall Length:                                                                                    | 1.340 Inches Maximum                                                                                                                                                                                                                                                                                                                                                                                     |
| Overall Height:                                                                                    | 2.530 Inches Nominal                                                                                                                                                                                                                                                                                                                                                                                     |
| Overall Width:                                                                                     | 0.910 Inches Maximum                                                                                                                                                                                                                                                                                                                                                                                     |
| Bushing Length:                                                                                    | 0.470 Inches Nominal                                                                                                                                                                                                                                                                                                                                                                                     |
| Body Length:                                                                                       | 1.340 Inches Maximum                                                                                                                                                                                                                                                                                                                                                                                     |
| Body Width:                                                                                        | 0.910 Inches Maximum                                                                                                                                                                                                                                                                                                                                                                                     |
| Body Height:                                                                                       | 1.100 Inches Nominal                                                                                                                                                                                                                                                                                                                                                                                     |
| Actuator Style:                                                                                    | Round                                                                                                                                                                                                                                                                                                                                                                                                    |
| Actuator Diameter:                                                                                 | 0.240 Inches Nominal                                                                                                                                                                                                                                                                                                                                                                                     |
| Actuator Height:                                                                                   | 0.690 Inches Nominal                                                                                                                                                                                                                                                                                                                                                                                     |
| Actuator Position-action Relationship:                                                             | Up Position Maintained And Down Position Maintained And Center Position Maintained                                                                                                                                                                                                                                                                                                                       |
| Maximum Voltage Rating In Volts:                                                                   | 115.0 Ac And 28.0 Dc                                                                                                                                                                                                                                                                                                                                                                                     |
| Mounting Surface To Terminal<br>End Distance:                                                      | 1.370 Inches Maximum                                                                                                                                                                                                                                                                                                                                                                                     |
| Inclosure Type:                                                                                    | Fully Inclosed                                                                                                                                                                                                                                                                                                                                                                                           |
| Mounting Method:                                                                                   | Threaded Bushing                                                                                                                                                                                                                                                                                                                                                                                         |
| Features Provided:                                                                                 | Actuator Seal                                                                                                                                                                                                                                                                                                                                                                                            |
| Thread Quantity Per Inch:                                                                          | 32                                                                                                                                                                                                                                                                                                                                                                                                       |
| Nominal Thread Size:                                                                               | 0.469 Inches                                                                                                                                                                                                                                                                                                                                                                                             |
| Nonpile-up Contact Arrangement: 2 Pole, Double Throw, Both Positions Maintained Single Switch Unit |                                                                                                                                                                                                                                                                                                                                                                                                          |
| Contact Load Current Rating At Maximum Rated Voltage:                                              | 20.000 Amperes Resistive Dc And 15.000 Amperes Inductive Dc And 7.000 Amperes Lamp Dc And 15.000 Amperes Resistive Ac And 15.000 Amperes Inductive Ac And 4.000 Amperes Lamp Ac                                                                                                                                                                                                                          |
| Precious Material And Location:                                                                    | Terminal Surfaces Silver                                                                                                                                                                                                                                                                                                                                                                                 |
| Test Data Document:                                                                                | 81349-mil-s-3950 Specification (includes Engineering Type Bulletins, Brochures, etc., That Reflect Specification Type Data In Specification Format; Excludes Commercial Catalogs, Industry Directories, And Similar Trade Publications, Reflecting General Type Data On Certain Environmental And Performance Requirements And Test Conditions That Are Shown As "typical", "average", "nominal", Etc.). |
| Thread Series Designator:                                                                          | Uns                                                                                                                                                                                                                                                                                                                                                                                                      |
| Terminal Type And Quantity:                                                                        | 6 Screw                                                                                                                                                                                                                                                                                                                                                                                                  |
|                                                                                                    |                                                                                                                                                                                                                                                                                                                                                                                                          |