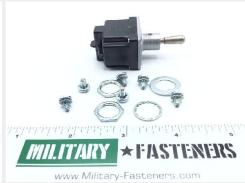

## **Description**

three position, two pole, toggle type, environmentally sealed, standard level

\* Manufacturer certifications are shipped with your order FREE of charge

# **P/N 2TL1-1 Specifications**

| Thread Class:                                                                                      | 2a                                                                                                                                                                                                                                                                                                                                                                                                       |
|----------------------------------------------------------------------------------------------------|----------------------------------------------------------------------------------------------------------------------------------------------------------------------------------------------------------------------------------------------------------------------------------------------------------------------------------------------------------------------------------------------------------|
| Body Style:                                                                                        | Bushing Mount                                                                                                                                                                                                                                                                                                                                                                                            |
| Overall Length:                                                                                    | 1.340 Inches Maximum                                                                                                                                                                                                                                                                                                                                                                                     |
| Overall Height:                                                                                    | 2.530 Inches Nominal                                                                                                                                                                                                                                                                                                                                                                                     |
| Overall Width:                                                                                     | 0.910 Inches Maximum                                                                                                                                                                                                                                                                                                                                                                                     |
| Bushing Length:                                                                                    | 0.470 Inches Nominal                                                                                                                                                                                                                                                                                                                                                                                     |
| Body Length:                                                                                       | 1.340 Inches Maximum                                                                                                                                                                                                                                                                                                                                                                                     |
| Body Width:                                                                                        | 0.910 Inches Maximum                                                                                                                                                                                                                                                                                                                                                                                     |
| Body Height:                                                                                       | 1.100 Inches Nominal                                                                                                                                                                                                                                                                                                                                                                                     |
| Actuator Style:                                                                                    | Round                                                                                                                                                                                                                                                                                                                                                                                                    |
| Actuator Diameter:                                                                                 | 0.240 Inches Nominal                                                                                                                                                                                                                                                                                                                                                                                     |
| Actuator Height:                                                                                   | 0.690 Inches Nominal                                                                                                                                                                                                                                                                                                                                                                                     |
| Actuator Position-action Relationship:                                                             | Up Position Maintained And Down Position Maintained And Center Position Maintained                                                                                                                                                                                                                                                                                                                       |
| Maximum Voltage Rating In Volts:                                                                   | 115.0 Ac And 28.0 Dc                                                                                                                                                                                                                                                                                                                                                                                     |
| Mounting Surface To Terminal<br>End Distance:                                                      | 1.370 Inches Maximum                                                                                                                                                                                                                                                                                                                                                                                     |
| Inclosure Type:                                                                                    | Fully Inclosed                                                                                                                                                                                                                                                                                                                                                                                           |
| Mounting Method:                                                                                   | Threaded Bushing                                                                                                                                                                                                                                                                                                                                                                                         |
| Features Provided:                                                                                 | Actuator Seal                                                                                                                                                                                                                                                                                                                                                                                            |
| Thread Quantity Per Inch:                                                                          | 32                                                                                                                                                                                                                                                                                                                                                                                                       |
| Nominal Thread Size:                                                                               | 0.469 Inches                                                                                                                                                                                                                                                                                                                                                                                             |
| Nonpile-up Contact Arrangement: 2 Pole, Double Throw, Both Positions Maintained Single Switch Unit |                                                                                                                                                                                                                                                                                                                                                                                                          |
| Contact Load Current Rating At Maximum Rated Voltage:                                              | 20.000 Amperes Resistive Dc And 15.000 Amperes Inductive Dc And 7.000 Amperes Lamp Dc And 15.000 Amperes Resistive Ac And 15.000 Amperes Inductive Ac And 4.000 Amperes Lamp Ac                                                                                                                                                                                                                          |
| Precious Material And Location:                                                                    | Terminal Surfaces Silver                                                                                                                                                                                                                                                                                                                                                                                 |
| Test Data Document:                                                                                | 81349-mil-s-3950 Specification (includes Engineering Type Bulletins, Brochures, etc., That Reflect Specification Type Data In Specification Format; Excludes Commercial Catalogs, Industry Directories, And Similar Trade Publications, Reflecting General Type Data On Certain Environmental And Performance Requirements And Test Conditions That Are Shown As "typical", "average", "nominal", Etc.). |
| Thread Series Designator:                                                                          | Uns                                                                                                                                                                                                                                                                                                                                                                                                      |
| Terminal Type And Quantity:                                                                        | 6 Screw                                                                                                                                                                                                                                                                                                                                                                                                  |
|                                                                                                    |                                                                                                                                                                                                                                                                                                                                                                                                          |