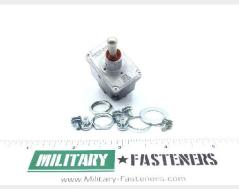

## **Description**

three position, two pole, toggle type, environmentally sealed, standard level

\* Manufacturer certifications are shipped with your order FREE of charge

# **P/N 2TL1-1 Specifications**

| Thread Class:                                                                                      | 2a                                                                                                                                                                                                                                                                                                                                                                                                       |
|----------------------------------------------------------------------------------------------------|----------------------------------------------------------------------------------------------------------------------------------------------------------------------------------------------------------------------------------------------------------------------------------------------------------------------------------------------------------------------------------------------------------|
| Body Style:                                                                                        | Bushing Mount                                                                                                                                                                                                                                                                                                                                                                                            |
| Overall Length:                                                                                    | 1.340 Inches Maximum                                                                                                                                                                                                                                                                                                                                                                                     |
| Overall Height:                                                                                    | 2.530 Inches Nominal                                                                                                                                                                                                                                                                                                                                                                                     |
| Overall Width:                                                                                     | 0.910 Inches Maximum                                                                                                                                                                                                                                                                                                                                                                                     |
| Bushing Length:                                                                                    | 0.470 Inches Nominal                                                                                                                                                                                                                                                                                                                                                                                     |
| Body Length:                                                                                       | 1.340 Inches Maximum                                                                                                                                                                                                                                                                                                                                                                                     |
| Body Width:                                                                                        | 0.910 Inches Maximum                                                                                                                                                                                                                                                                                                                                                                                     |
| Body Height:                                                                                       | 1.100 Inches Nominal                                                                                                                                                                                                                                                                                                                                                                                     |
| Actuator Style:                                                                                    | Round                                                                                                                                                                                                                                                                                                                                                                                                    |
| Actuator Diameter:                                                                                 | 0.240 Inches Nominal                                                                                                                                                                                                                                                                                                                                                                                     |
| Actuator Height:                                                                                   | 0.690 Inches Nominal                                                                                                                                                                                                                                                                                                                                                                                     |
| Actuator Position-action Relationship:                                                             | Up Position Maintained And Down Position Maintained And Center Position Maintained                                                                                                                                                                                                                                                                                                                       |
| Maximum Voltage Rating In Volts:                                                                   | 115.0 Ac And 28.0 Dc                                                                                                                                                                                                                                                                                                                                                                                     |
| Mounting Surface To Terminal<br>End Distance:                                                      | 1.370 Inches Maximum                                                                                                                                                                                                                                                                                                                                                                                     |
| Inclosure Type:                                                                                    | Fully Inclosed                                                                                                                                                                                                                                                                                                                                                                                           |
| Mounting Method:                                                                                   | Threaded Bushing                                                                                                                                                                                                                                                                                                                                                                                         |
| Features Provided:                                                                                 | Actuator Seal                                                                                                                                                                                                                                                                                                                                                                                            |
| Thread Quantity Per Inch:                                                                          | 32                                                                                                                                                                                                                                                                                                                                                                                                       |
| Nominal Thread Size:                                                                               | 0.469 Inches                                                                                                                                                                                                                                                                                                                                                                                             |
| Nonpile-up Contact Arrangement: 2 Pole, Double Throw, Both Positions Maintained Single Switch Unit |                                                                                                                                                                                                                                                                                                                                                                                                          |
| Contact Load Current Rating At Maximum Rated Voltage:                                              | 20.000 Amperes Resistive Dc And 15.000 Amperes Inductive Dc And 7.000 Amperes Lamp Dc And 15.000 Amperes Resistive Ac And 15.000 Amperes Inductive Ac And 4.000 Amperes Lamp Ac                                                                                                                                                                                                                          |
| Precious Material And Location:                                                                    | Terminal Surfaces Silver                                                                                                                                                                                                                                                                                                                                                                                 |
| Test Data Document:                                                                                | 81349-mil-s-3950 Specification (includes Engineering Type Bulletins, Brochures, etc., That Reflect Specification Type Data In Specification Format; Excludes Commercial Catalogs, Industry Directories, And Similar Trade Publications, Reflecting General Type Data On Certain Environmental And Performance Requirements And Test Conditions That Are Shown As "typical", "average", "nominal", Etc.). |
| Thread Series Designator:                                                                          | Uns                                                                                                                                                                                                                                                                                                                                                                                                      |
| Terminal Type And Quantity:                                                                        | 6 Screw                                                                                                                                                                                                                                                                                                                                                                                                  |
|                                                                                                    |                                                                                                                                                                                                                                                                                                                                                                                                          |