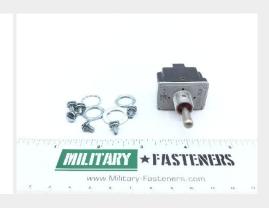

# **P/N 2TL1-5**

## **Description**

3 position, 2 pole, standard lever, screw terminal

\* Manufacturer certifications are shipped with your order <u>FREE</u> of charge

# **P/N 2TL1-5 Specifications**

| D. J. Ch.J.                                              | Durch's a Manual                                                                                                                                                                                                                                                                                                                                                                                           |
|----------------------------------------------------------|------------------------------------------------------------------------------------------------------------------------------------------------------------------------------------------------------------------------------------------------------------------------------------------------------------------------------------------------------------------------------------------------------------|
| Body Style:                                              | Bushing Mount                                                                                                                                                                                                                                                                                                                                                                                              |
| Hazardous<br>Locations/environmental<br>Protection:      | Submersible                                                                                                                                                                                                                                                                                                                                                                                                |
| Overall Length:                                          | 1.340 Inches Maximum                                                                                                                                                                                                                                                                                                                                                                                       |
| Overall Height:                                          | 2.560 Inches Nominal                                                                                                                                                                                                                                                                                                                                                                                       |
| Overall Width:                                           | 0.910 Inches Maximum                                                                                                                                                                                                                                                                                                                                                                                       |
| Bushing Length:                                          | 0.470 Inches Nominal                                                                                                                                                                                                                                                                                                                                                                                       |
| Body Length:                                             | 1.340 Inches Maximum                                                                                                                                                                                                                                                                                                                                                                                       |
| Body Width:                                              | 0.910 Inches Maximum                                                                                                                                                                                                                                                                                                                                                                                       |
| Body Height:                                             | 0.970 Inches Nominal                                                                                                                                                                                                                                                                                                                                                                                       |
| Actuator Style:                                          | Round                                                                                                                                                                                                                                                                                                                                                                                                      |
| Actuator Diameter:                                       | 0.240 Inches Nominal                                                                                                                                                                                                                                                                                                                                                                                       |
| Actuator Height:                                         | 0.660 Inches Minimum And 0.720 Inches Maximum                                                                                                                                                                                                                                                                                                                                                              |
| Actuator Position-action Relationship:                   | Up Position Maintained And Down Position Momentary And Center Position Maintained                                                                                                                                                                                                                                                                                                                          |
| Maximum Voltage Rating In Volts:                         | 115.0 Ac And 28.0 Dc                                                                                                                                                                                                                                                                                                                                                                                       |
| Inclosure Type:                                          | Fully Inclosed                                                                                                                                                                                                                                                                                                                                                                                             |
| Mounting Method:                                         | Threaded Bushing                                                                                                                                                                                                                                                                                                                                                                                           |
| Features Provided:                                       | Actuator Seal                                                                                                                                                                                                                                                                                                                                                                                              |
| Thread Quantity Per Inch:                                | 32                                                                                                                                                                                                                                                                                                                                                                                                         |
| Nominal Thread Size:                                     | 0.469 Inches                                                                                                                                                                                                                                                                                                                                                                                               |
| Nonpile-up Contact Arrangement:                          | 2 Pole, Double Throw, One Position Momentary, Two Positions Maintained Single Switch Unit                                                                                                                                                                                                                                                                                                                  |
| Contact Load Current Rating At<br>Maximum Rated Voltage: | 18.000 Amperes Resistive Dc And 10.000 Amperes Inductive Dc And 5.000 Amperes Lamp Dc And 11.000 Amperes Resistive Ac And 8.000 Amperes Inductive Ac And 2.000 Amperes Lamp Ac                                                                                                                                                                                                                             |
| Test Data Document:                                      | 81349-mil-dtl-3950 Specification (includes Engineering Type Bulletins, Brochures, etc., That Reflect Specification Type Data In Specification Format; Excludes Commercial Catalogs, Industry Directories, And Similar Trade Publications, Reflecting General Type Data On Certain Environmental And Performance Requirements And Test Conditions That Are Shown As "typical", "average", "nominal", Etc.). |
| Thread Series Designator:                                | Uns                                                                                                                                                                                                                                                                                                                                                                                                        |
| Terminal Type And Quantity:                              | 6 Screw                                                                                                                                                                                                                                                                                                                                                                                                    |
|                                                          |                                                                                                                                                                                                                                                                                                                                                                                                            |