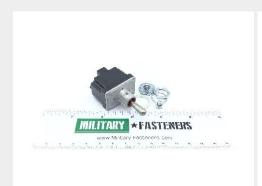

# **P/N 2TL1-5**

## **Description**

3 position, 2 pole, standard lever, screw terminal

\* Manufacturer certifications are shipped with your order <u>FREE</u> of charge

# **P/N 2TL1-5 Specifications**

| D. J. Ch.J.                                              | Durch's a Manual                                                                                                                                                                                                                                                                                                                                                                                           |
|----------------------------------------------------------|------------------------------------------------------------------------------------------------------------------------------------------------------------------------------------------------------------------------------------------------------------------------------------------------------------------------------------------------------------------------------------------------------------|
| Body Style:                                              | Bushing Mount                                                                                                                                                                                                                                                                                                                                                                                              |
| Hazardous<br>Locations/environmental<br>Protection:      | Submersible                                                                                                                                                                                                                                                                                                                                                                                                |
| Overall Length:                                          | 1.340 Inches Maximum                                                                                                                                                                                                                                                                                                                                                                                       |
| Overall Height:                                          | 2.560 Inches Nominal                                                                                                                                                                                                                                                                                                                                                                                       |
| Overall Width:                                           | 0.910 Inches Maximum                                                                                                                                                                                                                                                                                                                                                                                       |
| Bushing Length:                                          | 0.470 Inches Nominal                                                                                                                                                                                                                                                                                                                                                                                       |
| Body Length:                                             | 1.340 Inches Maximum                                                                                                                                                                                                                                                                                                                                                                                       |
| Body Width:                                              | 0.910 Inches Maximum                                                                                                                                                                                                                                                                                                                                                                                       |
| Body Height:                                             | 0.970 Inches Nominal                                                                                                                                                                                                                                                                                                                                                                                       |
| Actuator Style:                                          | Round                                                                                                                                                                                                                                                                                                                                                                                                      |
| Actuator Diameter:                                       | 0.240 Inches Nominal                                                                                                                                                                                                                                                                                                                                                                                       |
| Actuator Height:                                         | 0.660 Inches Minimum And 0.720 Inches Maximum                                                                                                                                                                                                                                                                                                                                                              |
| Actuator Position-action Relationship:                   | Up Position Maintained And Down Position Momentary And Center Position Maintained                                                                                                                                                                                                                                                                                                                          |
| Maximum Voltage Rating In Volts:                         | 115.0 Ac And 28.0 Dc                                                                                                                                                                                                                                                                                                                                                                                       |
| Inclosure Type:                                          | Fully Inclosed                                                                                                                                                                                                                                                                                                                                                                                             |
| Mounting Method:                                         | Threaded Bushing                                                                                                                                                                                                                                                                                                                                                                                           |
| Features Provided:                                       | Actuator Seal                                                                                                                                                                                                                                                                                                                                                                                              |
| Thread Quantity Per Inch:                                | 32                                                                                                                                                                                                                                                                                                                                                                                                         |
| Nominal Thread Size:                                     | 0.469 Inches                                                                                                                                                                                                                                                                                                                                                                                               |
| Nonpile-up Contact Arrangement:                          | 2 Pole, Double Throw, One Position Momentary, Two Positions Maintained Single Switch Unit                                                                                                                                                                                                                                                                                                                  |
| Contact Load Current Rating At<br>Maximum Rated Voltage: | 18.000 Amperes Resistive Dc And 10.000 Amperes Inductive Dc And 5.000 Amperes Lamp Dc And 11.000 Amperes Resistive Ac And 8.000 Amperes Inductive Ac And 2.000 Amperes Lamp Ac                                                                                                                                                                                                                             |
| Test Data Document:                                      | 81349-mil-dtl-3950 Specification (includes Engineering Type Bulletins, Brochures, etc., That Reflect Specification Type Data In Specification Format; Excludes Commercial Catalogs, Industry Directories, And Similar Trade Publications, Reflecting General Type Data On Certain Environmental And Performance Requirements And Test Conditions That Are Shown As "typical", "average", "nominal", Etc.). |
| Thread Series Designator:                                | Uns                                                                                                                                                                                                                                                                                                                                                                                                        |
| Terminal Type And Quantity:                              | 6 Screw                                                                                                                                                                                                                                                                                                                                                                                                    |
|                                                          |                                                                                                                                                                                                                                                                                                                                                                                                            |