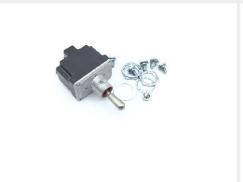

# **P/N 2TL1-5**

## **Description**

3 position, 2 pole, standard lever, screw terminal

\* Manufacturer certifications are shipped with your order <u>FREE</u> of charge

# **P/N 2TL1-5 Specifications**

| D. J. Ch.J.                                              | Durch's a Manual                                                                                                                                                                                                                                                                                                                                                                                           |
|----------------------------------------------------------|------------------------------------------------------------------------------------------------------------------------------------------------------------------------------------------------------------------------------------------------------------------------------------------------------------------------------------------------------------------------------------------------------------|
| Body Style:                                              | Bushing Mount                                                                                                                                                                                                                                                                                                                                                                                              |
| Hazardous<br>Locations/environmental<br>Protection:      | Submersible                                                                                                                                                                                                                                                                                                                                                                                                |
| Overall Length:                                          | 1.340 Inches Maximum                                                                                                                                                                                                                                                                                                                                                                                       |
| Overall Height:                                          | 2.560 Inches Nominal                                                                                                                                                                                                                                                                                                                                                                                       |
| Overall Width:                                           | 0.910 Inches Maximum                                                                                                                                                                                                                                                                                                                                                                                       |
| Bushing Length:                                          | 0.470 Inches Nominal                                                                                                                                                                                                                                                                                                                                                                                       |
| Body Length:                                             | 1.340 Inches Maximum                                                                                                                                                                                                                                                                                                                                                                                       |
| Body Width:                                              | 0.910 Inches Maximum                                                                                                                                                                                                                                                                                                                                                                                       |
| Body Height:                                             | 0.970 Inches Nominal                                                                                                                                                                                                                                                                                                                                                                                       |
| Actuator Style:                                          | Round                                                                                                                                                                                                                                                                                                                                                                                                      |
| Actuator Diameter:                                       | 0.240 Inches Nominal                                                                                                                                                                                                                                                                                                                                                                                       |
| Actuator Height:                                         | 0.660 Inches Minimum And 0.720 Inches Maximum                                                                                                                                                                                                                                                                                                                                                              |
| Actuator Position-action Relationship:                   | Up Position Maintained And Down Position Momentary And Center Position Maintained                                                                                                                                                                                                                                                                                                                          |
| Maximum Voltage Rating In Volts:                         | 115.0 Ac And 28.0 Dc                                                                                                                                                                                                                                                                                                                                                                                       |
| Inclosure Type:                                          | Fully Inclosed                                                                                                                                                                                                                                                                                                                                                                                             |
| Mounting Method:                                         | Threaded Bushing                                                                                                                                                                                                                                                                                                                                                                                           |
| Features Provided:                                       | Actuator Seal                                                                                                                                                                                                                                                                                                                                                                                              |
| Thread Quantity Per Inch:                                | 32                                                                                                                                                                                                                                                                                                                                                                                                         |
| Nominal Thread Size:                                     | 0.469 Inches                                                                                                                                                                                                                                                                                                                                                                                               |
| Nonpile-up Contact Arrangement:                          | 2 Pole, Double Throw, One Position Momentary, Two Positions Maintained Single Switch Unit                                                                                                                                                                                                                                                                                                                  |
| Contact Load Current Rating At<br>Maximum Rated Voltage: | 18.000 Amperes Resistive Dc And 10.000 Amperes Inductive Dc And 5.000 Amperes Lamp Dc And 11.000 Amperes Resistive Ac And 8.000 Amperes Inductive Ac And 2.000 Amperes Lamp Ac                                                                                                                                                                                                                             |
| Test Data Document:                                      | 81349-mil-dtl-3950 Specification (includes Engineering Type Bulletins, Brochures, etc., That Reflect Specification Type Data In Specification Format; Excludes Commercial Catalogs, Industry Directories, And Similar Trade Publications, Reflecting General Type Data On Certain Environmental And Performance Requirements And Test Conditions That Are Shown As "typical", "average", "nominal", Etc.). |
| Thread Series Designator:                                | Uns                                                                                                                                                                                                                                                                                                                                                                                                        |
| Terminal Type And Quantity:                              | 6 Screw                                                                                                                                                                                                                                                                                                                                                                                                    |
|                                                          |                                                                                                                                                                                                                                                                                                                                                                                                            |