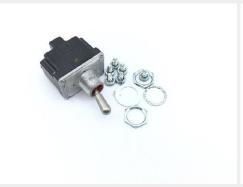

# **P/N 2TL1-8**

## **Description**

2 position, 2 pole, standard lever, screw terminal

\* Manufacturer certifications are shipped with your order <u>FREE</u> of charge

# P/N 2TL1-8 Specifications

| Thread Class:                                                                                   | 2a                                                                                                                                                                                                                                                                                                                                                                                                         |
|-------------------------------------------------------------------------------------------------|------------------------------------------------------------------------------------------------------------------------------------------------------------------------------------------------------------------------------------------------------------------------------------------------------------------------------------------------------------------------------------------------------------|
| Body Style:                                                                                     | Bushing Mount                                                                                                                                                                                                                                                                                                                                                                                              |
| Overall Length:                                                                                 | 1.340 Inches Maximum                                                                                                                                                                                                                                                                                                                                                                                       |
| Overall Height:                                                                                 | 2.530 Inches Maximum                                                                                                                                                                                                                                                                                                                                                                                       |
| Overall Width:                                                                                  | 0.910 Inches Maximum                                                                                                                                                                                                                                                                                                                                                                                       |
| Bushing Length:                                                                                 | 0.470 Nominal Inches                                                                                                                                                                                                                                                                                                                                                                                       |
| Body Length:                                                                                    | 1.340 Inches Maximum                                                                                                                                                                                                                                                                                                                                                                                       |
| Body Width:                                                                                     | 0.910 Inches Maximum                                                                                                                                                                                                                                                                                                                                                                                       |
| Actuator Style:                                                                                 | Round                                                                                                                                                                                                                                                                                                                                                                                                      |
| Actuator Diameter:                                                                              | 0.240 Inches Nominal                                                                                                                                                                                                                                                                                                                                                                                       |
| Actuator Height:                                                                                | 0.690 Inches Nominal                                                                                                                                                                                                                                                                                                                                                                                       |
| Actuator Position-action Relationship:                                                          | Up Position Maintained And Down Position Momentary                                                                                                                                                                                                                                                                                                                                                         |
| Maximum Voltage Rating In Volts:                                                                | 115.0 Ac And 28.0 Dc                                                                                                                                                                                                                                                                                                                                                                                       |
| Mounting Surface To Terminal<br>End Distance:                                                   | 1.370 Inches Maximum                                                                                                                                                                                                                                                                                                                                                                                       |
| Inclosure Type:                                                                                 | Fully Inclosed                                                                                                                                                                                                                                                                                                                                                                                             |
| Mounting Method:                                                                                | Threaded Bushing                                                                                                                                                                                                                                                                                                                                                                                           |
| Thread Quantity Per Inch:                                                                       | 32                                                                                                                                                                                                                                                                                                                                                                                                         |
| Nominal Thread Size:                                                                            | 0.469 Inches                                                                                                                                                                                                                                                                                                                                                                                               |
| Nonpile-up Contact Arrangement: 2 Pole, Double Throw, One Position Momentary Single Switch Unit |                                                                                                                                                                                                                                                                                                                                                                                                            |
| Contact Load Current Rating At Maximum Rated Voltage:                                           | 18.000 Amperes Resistive Dc And 10.000 Amperes Inductive Dc And 5.000 Amperes Lamp Dc And 11.000 Amperes Resistive Ac And 8.000 Amperes Inductive Ac And 2.000 Amperes Lamp Ac                                                                                                                                                                                                                             |
| Test Data Document:                                                                             | 81349-mil-dtl-3950 Specification (includes Engineering Type Bulletins, Brochures, etc., That Reflect Specification Type Data In Specification Format; Excludes Commercial Catalogs, Industry Directories, And Similar Trade Publications, Reflecting General Type Data On Certain Environmental And Performance Requirements And Test Conditions That Are Shown As "typical", "average", "nominal", Etc.). |
| Thread Series Designator:                                                                       | Uns                                                                                                                                                                                                                                                                                                                                                                                                        |
| Terminal Type And Quantity:                                                                     | 6 Screw                                                                                                                                                                                                                                                                                                                                                                                                    |
| Specification/standard Data:                                                                    | 96906-ms24524 Government Standard                                                                                                                                                                                                                                                                                                                                                                          |
|                                                                                                 |                                                                                                                                                                                                                                                                                                                                                                                                            |