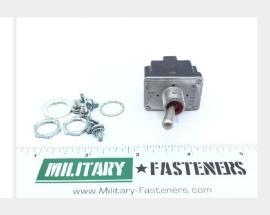

# **P/N 2TL1-8**

## **Description**

2 position, 2 pole, standard lever, screw terminal

\* Manufacturer certifications are shipped with your order <u>FREE</u> of charge

# P/N 2TL1-8 Specifications

| Thread Class:                                                                                   | 2a                                                                                                                                                                                                                                                                                                                                                                                                         |
|-------------------------------------------------------------------------------------------------|------------------------------------------------------------------------------------------------------------------------------------------------------------------------------------------------------------------------------------------------------------------------------------------------------------------------------------------------------------------------------------------------------------|
| Body Style:                                                                                     | Bushing Mount                                                                                                                                                                                                                                                                                                                                                                                              |
| Overall Length:                                                                                 | 1.340 Inches Maximum                                                                                                                                                                                                                                                                                                                                                                                       |
| Overall Height:                                                                                 | 2.530 Inches Maximum                                                                                                                                                                                                                                                                                                                                                                                       |
| Overall Width:                                                                                  | 0.910 Inches Maximum                                                                                                                                                                                                                                                                                                                                                                                       |
| Bushing Length:                                                                                 | 0.470 Nominal Inches                                                                                                                                                                                                                                                                                                                                                                                       |
| Body Length:                                                                                    | 1.340 Inches Maximum                                                                                                                                                                                                                                                                                                                                                                                       |
| Body Width:                                                                                     | 0.910 Inches Maximum                                                                                                                                                                                                                                                                                                                                                                                       |
| Actuator Style:                                                                                 | Round                                                                                                                                                                                                                                                                                                                                                                                                      |
| Actuator Diameter:                                                                              | 0.240 Inches Nominal                                                                                                                                                                                                                                                                                                                                                                                       |
| Actuator Height:                                                                                | 0.690 Inches Nominal                                                                                                                                                                                                                                                                                                                                                                                       |
| Actuator Position-action Relationship:                                                          | Up Position Maintained And Down Position Momentary                                                                                                                                                                                                                                                                                                                                                         |
| Maximum Voltage Rating In Volts:                                                                | 115.0 Ac And 28.0 Dc                                                                                                                                                                                                                                                                                                                                                                                       |
| Mounting Surface To Terminal<br>End Distance:                                                   | 1.370 Inches Maximum                                                                                                                                                                                                                                                                                                                                                                                       |
| Inclosure Type:                                                                                 | Fully Inclosed                                                                                                                                                                                                                                                                                                                                                                                             |
| Mounting Method:                                                                                | Threaded Bushing                                                                                                                                                                                                                                                                                                                                                                                           |
| Thread Quantity Per Inch:                                                                       | 32                                                                                                                                                                                                                                                                                                                                                                                                         |
| Nominal Thread Size:                                                                            | 0.469 Inches                                                                                                                                                                                                                                                                                                                                                                                               |
| Nonpile-up Contact Arrangement: 2 Pole, Double Throw, One Position Momentary Single Switch Unit |                                                                                                                                                                                                                                                                                                                                                                                                            |
| Contact Load Current Rating At Maximum Rated Voltage:                                           | 18.000 Amperes Resistive Dc And 10.000 Amperes Inductive Dc And 5.000 Amperes Lamp Dc And 11.000 Amperes Resistive Ac And 8.000 Amperes Inductive Ac And 2.000 Amperes Lamp Ac                                                                                                                                                                                                                             |
| Test Data Document:                                                                             | 81349-mil-dtl-3950 Specification (includes Engineering Type Bulletins, Brochures, etc., That Reflect Specification Type Data In Specification Format; Excludes Commercial Catalogs, Industry Directories, And Similar Trade Publications, Reflecting General Type Data On Certain Environmental And Performance Requirements And Test Conditions That Are Shown As "typical", "average", "nominal", Etc.). |
| Thread Series Designator:                                                                       | Uns                                                                                                                                                                                                                                                                                                                                                                                                        |
| Terminal Type And Quantity:                                                                     | 6 Screw                                                                                                                                                                                                                                                                                                                                                                                                    |
| Specification/standard Data:                                                                    | 96906-ms24524 Government Standard                                                                                                                                                                                                                                                                                                                                                                          |
|                                                                                                 |                                                                                                                                                                                                                                                                                                                                                                                                            |