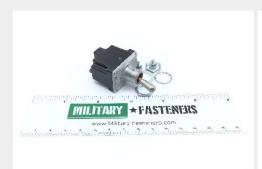

# **P/N 2TL1-8**

## **Description**

2 position, 2 pole, standard lever, screw terminal

\* Manufacturer certifications are shipped with your order <u>FREE</u> of charge

# P/N 2TL1-8 Specifications

| Thread Class:                                                                                   | 2a                                                                                                                                                                                                                                                                                                                                                                                                         |
|-------------------------------------------------------------------------------------------------|------------------------------------------------------------------------------------------------------------------------------------------------------------------------------------------------------------------------------------------------------------------------------------------------------------------------------------------------------------------------------------------------------------|
| Body Style:                                                                                     | Bushing Mount                                                                                                                                                                                                                                                                                                                                                                                              |
| Overall Length:                                                                                 | 1.340 Inches Maximum                                                                                                                                                                                                                                                                                                                                                                                       |
| Overall Height:                                                                                 | 2.530 Inches Maximum                                                                                                                                                                                                                                                                                                                                                                                       |
| Overall Width:                                                                                  | 0.910 Inches Maximum                                                                                                                                                                                                                                                                                                                                                                                       |
| Bushing Length:                                                                                 | 0.470 Nominal Inches                                                                                                                                                                                                                                                                                                                                                                                       |
| Body Length:                                                                                    | 1.340 Inches Maximum                                                                                                                                                                                                                                                                                                                                                                                       |
| Body Width:                                                                                     | 0.910 Inches Maximum                                                                                                                                                                                                                                                                                                                                                                                       |
| Actuator Style:                                                                                 | Round                                                                                                                                                                                                                                                                                                                                                                                                      |
| Actuator Diameter:                                                                              | 0.240 Inches Nominal                                                                                                                                                                                                                                                                                                                                                                                       |
| Actuator Height:                                                                                | 0.690 Inches Nominal                                                                                                                                                                                                                                                                                                                                                                                       |
| Actuator Position-action Relationship:                                                          | Up Position Maintained And Down Position Momentary                                                                                                                                                                                                                                                                                                                                                         |
| Maximum Voltage Rating In Volts:                                                                | 115.0 Ac And 28.0 Dc                                                                                                                                                                                                                                                                                                                                                                                       |
| Mounting Surface To Terminal<br>End Distance:                                                   | 1.370 Inches Maximum                                                                                                                                                                                                                                                                                                                                                                                       |
| Inclosure Type:                                                                                 | Fully Inclosed                                                                                                                                                                                                                                                                                                                                                                                             |
| Mounting Method:                                                                                | Threaded Bushing                                                                                                                                                                                                                                                                                                                                                                                           |
| Thread Quantity Per Inch:                                                                       | 32                                                                                                                                                                                                                                                                                                                                                                                                         |
| Nominal Thread Size:                                                                            | 0.469 Inches                                                                                                                                                                                                                                                                                                                                                                                               |
| Nonpile-up Contact Arrangement: 2 Pole, Double Throw, One Position Momentary Single Switch Unit |                                                                                                                                                                                                                                                                                                                                                                                                            |
| Contact Load Current Rating At Maximum Rated Voltage:                                           | 18.000 Amperes Resistive Dc And 10.000 Amperes Inductive Dc And 5.000 Amperes Lamp Dc And 11.000 Amperes Resistive Ac And 8.000 Amperes Inductive Ac And 2.000 Amperes Lamp Ac                                                                                                                                                                                                                             |
| Test Data Document:                                                                             | 81349-mil-dtl-3950 Specification (includes Engineering Type Bulletins, Brochures, etc., That Reflect Specification Type Data In Specification Format; Excludes Commercial Catalogs, Industry Directories, And Similar Trade Publications, Reflecting General Type Data On Certain Environmental And Performance Requirements And Test Conditions That Are Shown As "typical", "average", "nominal", Etc.). |
| Thread Series Designator:                                                                       | Uns                                                                                                                                                                                                                                                                                                                                                                                                        |
| Terminal Type And Quantity:                                                                     | 6 Screw                                                                                                                                                                                                                                                                                                                                                                                                    |
| Specification/standard Data:                                                                    | 96906-ms24524 Government Standard                                                                                                                                                                                                                                                                                                                                                                          |
|                                                                                                 |                                                                                                                                                                                                                                                                                                                                                                                                            |