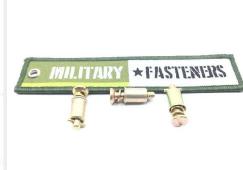

## **Description**

Diameter: 3/8", steel ejector spring, 1/4 turn camloc, slotted recess head, 4002 series stud

\* Manufacturer certifications are shipped with your order FREE of charge

# P/N 4002-13 Specifications

| Diameter:                                                         | 0.377 Inches Minimum And 0.384 Inches Maximum                              |
|-------------------------------------------------------------------|----------------------------------------------------------------------------|
| Securing Device Type:                                             | Spring                                                                     |
| Turnlock Stud Head Style:                                         | Flat Countersunk                                                           |
| Stud Assembly Style:                                              | Stud Assembly                                                              |
| Distance From Engaging Member To Largest Bearing Surface Of Head: | 0.783 Inches Minimum And 0.793 Inches Maximum                              |
| Eyelet Outside Diameter:                                          | 0.341 Inches Minimum And 0.348 Inches Maximum                              |
| Eyelet Length:                                                    | 0.532 Inches Nominal                                                       |
| Material Accommodated Thickness:                                  | 0.411 Inches Minimum And 0.440 Inches Maximum                              |
| Drive Type:                                                       | Slotted                                                                    |
| Material:                                                         | Steel Comp 1009 Eyelet Or Steel Comp 1050 Eyelet Or Steel Comp 1112 Eyelet |
| Material:                                                         | Steel Comp 4037 Stud                                                       |
| Material:                                                         | Steel Ejector Spring                                                       |
| Material:                                                         | Steel Pin                                                                  |
| Material Document And Classification:                             | Qq-w-470 Fed Spec Single Material Response Ejector Spring                  |
| Material Document And Classification:                             | Qq-w-470 Fed Spec Single Material Response Pin                             |
| Surface Treatment:                                                | Cadmium Overall And Chromate Overall                                       |
| Surface Treatment Document And Classification:                    | Qq-p-416,ty 2 Cl 2 Fed Spec All Treatment Responses Overall                |