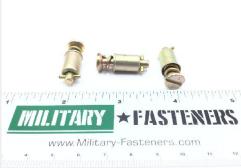

## **Description**

Diameter: 3/8", steel ejector spring, 1/4 turn camloc, slotted recess head, 4002 series stud

\* Manufacturer certifications are shipped with your order FREE of charge

# P/N 4002-13 Specifications

| Diameter:                                                         | 0.377 Inches Minimum And 0.384 Inches Maximum                              |
|-------------------------------------------------------------------|----------------------------------------------------------------------------|
| Securing Device Type:                                             | Spring                                                                     |
| Turnlock Stud Head Style:                                         | Flat Countersunk                                                           |
| Stud Assembly Style:                                              | Stud Assembly                                                              |
| Distance From Engaging Member To Largest Bearing Surface Of Head: | 0.783 Inches Minimum And 0.793 Inches Maximum                              |
| Eyelet Outside Diameter:                                          | 0.341 Inches Minimum And 0.348 Inches Maximum                              |
| Eyelet Length:                                                    | 0.532 Inches Nominal                                                       |
| Material Accommodated Thickness:                                  | 0.411 Inches Minimum And 0.440 Inches Maximum                              |
| Drive Type:                                                       | Slotted                                                                    |
| Material:                                                         | Steel Comp 1009 Eyelet Or Steel Comp 1050 Eyelet Or Steel Comp 1112 Eyelet |
| Material:                                                         | Steel Comp 4037 Stud                                                       |
| Material:                                                         | Steel Ejector Spring                                                       |
| Material:                                                         | Steel Pin                                                                  |
| Material Document And Classification:                             | Qq-w-470 Fed Spec Single Material Response Ejector Spring                  |
| Material Document And Classification:                             | Qq-w-470 Fed Spec Single Material Response Pin                             |
| Surface Treatment:                                                | Cadmium Overall And Chromate Overall                                       |
| Surface Treatment Document And Classification:                    | Qq-p-416,ty 2 Cl 2 Fed Spec All Treatment Responses Overall                |