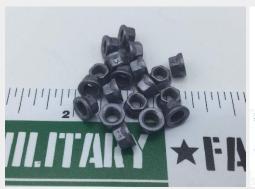

## **Description**

Diameter: 3/8", steel ejector spring, 1/4 turn camloc, slotted recess head, 4002 series stud

\* Manufacturer certifications are shipped with your order FREE of charge

# P/N 4002-13 Specifications

| Diameter:                                                         | 0.377 Inches Minimum And 0.384 Inches Maximum                              |
|-------------------------------------------------------------------|----------------------------------------------------------------------------|
| Securing Device Type:                                             | Spring                                                                     |
| Turnlock Stud Head Style:                                         | Flat Countersunk                                                           |
| Stud Assembly Style:                                              | Stud Assembly                                                              |
| Distance From Engaging Member To Largest Bearing Surface Of Head: | 0.783 Inches Minimum And 0.793 Inches Maximum                              |
| Eyelet Outside Diameter:                                          | 0.341 Inches Minimum And 0.348 Inches Maximum                              |
| Eyelet Length:                                                    | 0.532 Inches Nominal                                                       |
| Material Accommodated Thickness:                                  | 0.411 Inches Minimum And 0.440 Inches Maximum                              |
| Drive Type:                                                       | Slotted                                                                    |
| Material:                                                         | Steel Comp 1009 Eyelet Or Steel Comp 1050 Eyelet Or Steel Comp 1112 Eyelet |
| Material:                                                         | Steel Comp 4037 Stud                                                       |
| Material:                                                         | Steel Ejector Spring                                                       |
| Material:                                                         | Steel Pin                                                                  |
| Material Document And Classification:                             | Qq-w-470 Fed Spec Single Material Response Ejector Spring                  |
| Material Document And Classification:                             | Qq-w-470 Fed Spec Single Material Response Pin                             |
| Surface Treatment:                                                | Cadmium Overall And Chromate Overall                                       |
| Surface Treatment Document And Classification:                    | Qq-p-416,ty 2 Cl 2 Fed Spec All Treatment Responses Overall                |