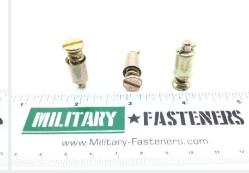

## **Description**

Diameter: 3/8", steel ejector spring, 1/4 turn camloc, slotted recess head, 4002 series stud

\* Manufacturer certifications are shipped with your order FREE of charge

# P/N 4002-13 Specifications

| Diameter:                                                         | 0.377 Inches Minimum And 0.384 Inches Maximum                              |
|-------------------------------------------------------------------|----------------------------------------------------------------------------|
| Securing Device Type:                                             | Spring                                                                     |
| Turnlock Stud Head Style:                                         | Flat Countersunk                                                           |
| Stud Assembly Style:                                              | Stud Assembly                                                              |
| Distance From Engaging Member To Largest Bearing Surface Of Head: | 0.783 Inches Minimum And 0.793 Inches Maximum                              |
| Eyelet Outside Diameter:                                          | 0.341 Inches Minimum And 0.348 Inches Maximum                              |
| Eyelet Length:                                                    | 0.532 Inches Nominal                                                       |
| Material Accommodated Thickness:                                  | 0.411 Inches Minimum And 0.440 Inches Maximum                              |
| Drive Type:                                                       | Slotted                                                                    |
| Material:                                                         | Steel Comp 1009 Eyelet Or Steel Comp 1050 Eyelet Or Steel Comp 1112 Eyelet |
| Material:                                                         | Steel Comp 4037 Stud                                                       |
| Material:                                                         | Steel Ejector Spring                                                       |
| Material:                                                         | Steel Pin                                                                  |
| Material Document And Classification:                             | Qq-w-470 Fed Spec Single Material Response Ejector Spring                  |
| Material Document And Classification:                             | Qq-w-470 Fed Spec Single Material Response Pin                             |
| Surface Treatment:                                                | Cadmium Overall And Chromate Overall                                       |
| Surface Treatment Document And Classification:                    | Qq-p-416,ty 2 Cl 2 Fed Spec All Treatment Responses Overall                |