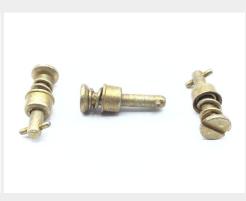

## **Description**

total panel thickness: 0.471" - 0.500", cadmium plated steel, slotted recess, 1/4 turn, camloc, 4002 series stud

\* Manufacturer certifications are shipped with your order FREE of charge

# P/N 4002-16 Specifications

| Diameter:                                                         | 0.377 Inches Minimum And 0.384 Inches Maximum                              |
|-------------------------------------------------------------------|----------------------------------------------------------------------------|
| Turnlock Stud Head Style:                                         | Flat Countersunk                                                           |
| Stud Assembly Style:                                              | Stud Assembly                                                              |
| Distance From Engaging Member To Largest Bearing Surface Of Head: | 0.873 Inches Minimum And 0.883 Inches Maximum                              |
| Eyelet Outside Diameter:                                          | 0.341 Inches Minimum And 0.348 Inches Maximum                              |
| Eyelet Length:                                                    | 0.257 Inches Nominal                                                       |
| Material Accommodated Thickness:                                  | 0.501 Inches Minimum And 0.530 Inches Maximum                              |
| Drive Type:                                                       | Slotted                                                                    |
| Material:                                                         | Steel Comp 1009 Eyelet Or Steel Comp 1050 Eyelet Or Steel Comp 1112 Eyelet |
| Material:                                                         | Steel Comp 4037 Stud                                                       |
| Material:                                                         | Steel Ejector Spring                                                       |
| Material:                                                         | Steel Pin                                                                  |
| Material Document And Classification:                             | Qq-p-470 Fed Spec Single Material Response Ejector Spring                  |
| Material Document And Classification:                             | Qq-w-470 Fed Spec Single Material Response Pin                             |
| Surface Treatment:                                                | Cadmium Overall And Chromate Overall                                       |
| Surface Treatment Document And Classification:                    | Qq-p-416,ty 2,cl 2 Fed Spec All Treatment Responses Overall                |