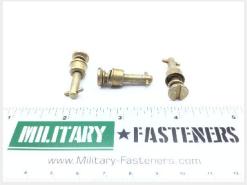

## **Description**

total panel thickness: 0.471" - 0.500", cadmium plated steel, slotted recess, 1/4 turn, camloc, 4002 series stud

\* Manufacturer certifications are shipped with your order FREE of charge

# P/N 4002-16 Specifications

| Diameter:                                                         | 0.377 Inches Minimum And 0.384 Inches Maximum                              |
|-------------------------------------------------------------------|----------------------------------------------------------------------------|
| Turnlock Stud Head Style:                                         | Flat Countersunk                                                           |
| Stud Assembly Style:                                              | Stud Assembly                                                              |
| Distance From Engaging Member To Largest Bearing Surface Of Head: | 0.873 Inches Minimum And 0.883 Inches Maximum                              |
| Eyelet Outside Diameter:                                          | 0.341 Inches Minimum And 0.348 Inches Maximum                              |
| Eyelet Length:                                                    | 0.257 Inches Nominal                                                       |
| Material Accommodated Thickness:                                  | 0.501 Inches Minimum And 0.530 Inches Maximum                              |
| Drive Type:                                                       | Slotted                                                                    |
| Material:                                                         | Steel Comp 1009 Eyelet Or Steel Comp 1050 Eyelet Or Steel Comp 1112 Eyelet |
| Material:                                                         | Steel Comp 4037 Stud                                                       |
| Material:                                                         | Steel Ejector Spring                                                       |
| Material:                                                         | Steel Pin                                                                  |
| Material Document And Classification:                             | Qq-p-470 Fed Spec Single Material Response Ejector Spring                  |
| Material Document And Classification:                             | Qq-w-470 Fed Spec Single Material Response Pin                             |
| Surface Treatment:                                                | Cadmium Overall And Chromate Overall                                       |
| Surface Treatment Document And Classification:                    | Qq-p-416,ty 2,cl 2 Fed Spec All Treatment Responses Overall                |