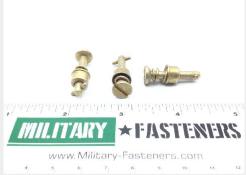

## **Description**

total panel thickness: 0.471" - 0.500", cadmium plated steel, slotted recess, 1/4 turn, camloc, 4002 series stud

\* Manufacturer certifications are shipped with your order FREE of charge

# P/N 4002-16 Specifications

| Diameter:                                                         | 0.377 Inches Minimum And 0.384 Inches Maximum                              |
|-------------------------------------------------------------------|----------------------------------------------------------------------------|
| Turnlock Stud Head Style:                                         | Flat Countersunk                                                           |
| Stud Assembly Style:                                              | Stud Assembly                                                              |
| Distance From Engaging Member To Largest Bearing Surface Of Head: | 0.873 Inches Minimum And 0.883 Inches Maximum                              |
| Eyelet Outside Diameter:                                          | 0.341 Inches Minimum And 0.348 Inches Maximum                              |
| Eyelet Length:                                                    | 0.257 Inches Nominal                                                       |
| Material Accommodated Thickness:                                  | 0.501 Inches Minimum And 0.530 Inches Maximum                              |
| Drive Type:                                                       | Slotted                                                                    |
| Material:                                                         | Steel Comp 1009 Eyelet Or Steel Comp 1050 Eyelet Or Steel Comp 1112 Eyelet |
| Material:                                                         | Steel Comp 4037 Stud                                                       |
| Material:                                                         | Steel Ejector Spring                                                       |
| Material:                                                         | Steel Pin                                                                  |
| Material Document And Classification:                             | Qq-p-470 Fed Spec Single Material Response Ejector Spring                  |
| Material Document And Classification:                             | Qq-w-470 Fed Spec Single Material Response Pin                             |
| Surface Treatment:                                                | Cadmium Overall And Chromate Overall                                       |
| Surface Treatment Document And Classification:                    | Qq-p-416,ty 2,cl 2 Fed Spec All Treatment Responses Overall                |