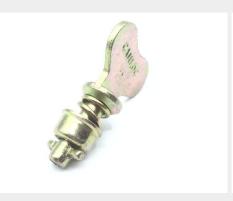

### **Description**

Turnlock Fastener Stud Assembly part number

\* Manufacturer certifications are shipped with your order FREE of charge

# P/N 4002-2W Specifications

| 0.0E0 Inches Minimum And 0.000 Inches Mayimum                              |
|----------------------------------------------------------------------------|
| 0.850 Inches Minimum And 0.890 Inches Maximum                              |
| Flat Countersunk Wing                                                      |
| Stud Assembly                                                              |
| 0.453 Inches Minimum And 0.468 Inches Maximum                              |
| 0.341 Inches Minimum And 0.348 Inches Maximum                              |
| 0.220 Inches Nominal                                                       |
| 0.081 Inches Minimum And 0.110 Inches Maximum                              |
| Steel Comp 1009 Eyelet Or Steel Comp 1050 Eyelet Or Steel Comp 1112 Eyelet |
| Steel Comp 1009 Head                                                       |
| Steel Comp 4037 Stud                                                       |
| Steel Ejector Spring                                                       |
| Steel Pin                                                                  |
| Qq-w-470 Fed Spec Single Material Response Ejector Spring                  |
| Qq-w-470 Fed Spec Single Material Response Pin                             |
| Cadmium Overall And Chromate Overall                                       |
| Qq-p-416,ty 2,cl 2 Fed Spec All Treatment Responses Overall                |
|                                                                            |