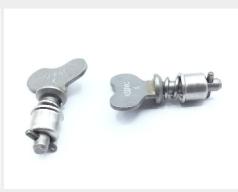

## P/N 4002-6SW

### **Description**

4002-6SW Turnlock Fastener Stud Assembly

\* Manufacturer certifications are shipped with your order <u>FREE</u> of charge

# P/N 4002-6SW Specifications

| Head Length:                                                      | 0.850 Inches Minimum And 0.890 Inches Maximum      |
|-------------------------------------------------------------------|----------------------------------------------------|
| Turnlock Stud Head Style:                                         | Flat Countersunk Wing                              |
| Stud Assembly Style:                                              | Stud Assembly                                      |
| Distance From Engaging Member To Largest Bearing Surface Of Head: | 0.573 Inches Minimum And 0.588 Inches Maximum      |
| Eyelet Outside Diameter:                                          | 0.341 Inches Minimum And 0.348 Inches Maximum      |
| Eyelet Length:                                                    | 0.322 Inches Nominal                               |
| Material Accommodated Thickness:                                  | 0.201 Inches Minimum And 0.230 Inches Maximum      |
| Material:                                                         | Steel Comp 302 Ejector Spring                      |
| Material:                                                         | Steel Comp 302 Stud                                |
| Material:                                                         | Steel Comp 302 Head                                |
| Material:                                                         | Steel Comp 302 Pin                                 |
| Material:                                                         | Steel Comp 305 Eyelet                              |
| Surface Treatment:                                                | Passivate Overall                                  |
| Surface Treatment Document And Classification:                    | Qq-p-35 Fed Spec Single Treatment Response Overall |