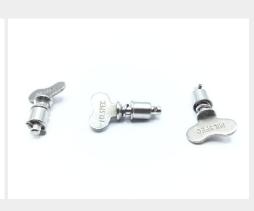

## **Description**

total panel thickness 0.231" - 0.26", winged, corrosion resistant steel

\* Manufacturer certifications are shipped with your order FREE of charge

# P/N 4002-8SW Specifications

| Head Length:                                                      | 0.850 Inches Minimum And 0.890 Inches Maximum      |
|-------------------------------------------------------------------|----------------------------------------------------|
| Turnlock Stud Head Style:                                         | Flat Countersunk Wing                              |
| Stud Assembly Style:                                              | Stud Assembly                                      |
| Distance From Engaging Member To Largest Bearing Surface Of Head: | 0.633 Inches Minimum And 0.648 Inches Maximum      |
| Eyelet Outside Diameter:                                          | 0.341 Inches Minimum And 0.348 Inches Maximum      |
| Eyelet Length:                                                    | 0.382 Inches Nominal                               |
| Material Accommodated Thickness:                                  | 0.261 Inches Minimum And 0.290 Inches Maximum      |
| Material:                                                         | Steel Comp 302 Ejector Spring                      |
| Material:                                                         | Steel Comp 302 Stud                                |
| Material:                                                         | Steel Comp 302 Head                                |
| Material:                                                         | Steel Comp 302 Pin                                 |
| Material:                                                         | Steel Comp 305 Eyelet                              |
| Surface Treatment:                                                | Passivate Overall                                  |
| Surface Treatment Document And Classification:                    | Qq-p-35 Fed Spec Single Treatment Response Overall |