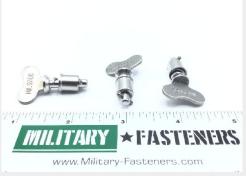

## **Description**

total panel thickness 0.231" - 0.26", winged, corrosion resistant steel

\* Manufacturer certifications are shipped with your order FREE of charge

# P/N 4002-8SW Specifications

| Head Length:                                                      | 0.850 Inches Minimum And 0.890 Inches Maximum      |
|-------------------------------------------------------------------|----------------------------------------------------|
| Turnlock Stud Head Style:                                         | Flat Countersunk Wing                              |
| Stud Assembly Style:                                              | Stud Assembly                                      |
| Distance From Engaging Member To Largest Bearing Surface Of Head: | 0.633 Inches Minimum And 0.648 Inches Maximum      |
| Eyelet Outside Diameter:                                          | 0.341 Inches Minimum And 0.348 Inches Maximum      |
| Eyelet Length:                                                    | 0.382 Inches Nominal                               |
| Material Accommodated Thickness:                                  | 0.261 Inches Minimum And 0.290 Inches Maximum      |
| Material:                                                         | Steel Comp 302 Ejector Spring                      |
| Material:                                                         | Steel Comp 302 Stud                                |
| Material:                                                         | Steel Comp 302 Head                                |
| Material:                                                         | Steel Comp 302 Pin                                 |
| Material:                                                         | Steel Comp 305 Eyelet                              |
| Surface Treatment:                                                | Passivate Overall                                  |
| Surface Treatment Document And Classification:                    | Qq-p-35 Fed Spec Single Treatment Response Overall |