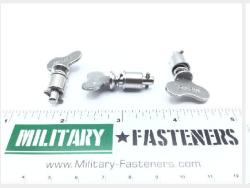

## **Description**

total panel thickness 0.231" - 0.26", winged, corrosion resistant steel

\* Manufacturer certifications are shipped with your order FREE of charge

# P/N 4002-8SW Specifications

| Head Length:                                                      | 0.850 Inches Minimum And 0.890 Inches Maximum      |
|-------------------------------------------------------------------|----------------------------------------------------|
| Turnlock Stud Head Style:                                         | Flat Countersunk Wing                              |
| Stud Assembly Style:                                              | Stud Assembly                                      |
| Distance From Engaging Member To Largest Bearing Surface Of Head: | 0.633 Inches Minimum And 0.648 Inches Maximum      |
| Eyelet Outside Diameter:                                          | 0.341 Inches Minimum And 0.348 Inches Maximum      |
| Eyelet Length:                                                    | 0.382 Inches Nominal                               |
| Material Accommodated Thickness:                                  | 0.261 Inches Minimum And 0.290 Inches Maximum      |
| Material:                                                         | Steel Comp 302 Ejector Spring                      |
| Material:                                                         | Steel Comp 302 Stud                                |
| Material:                                                         | Steel Comp 302 Head                                |
| Material:                                                         | Steel Comp 302 Pin                                 |
| Material:                                                         | Steel Comp 305 Eyelet                              |
| Surface Treatment:                                                | Passivate Overall                                  |
| Surface Treatment Document And Classification:                    | Qq-p-35 Fed Spec Single Treatment Response Overall |