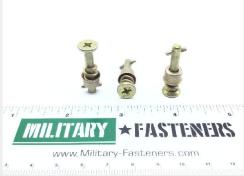

## **Description**

Diameter: 3/8", steel comp eyelet, 40S5 series stud

\* Manufacturer certifications are shipped with your order FREE of charge

# P/N 40S5-16 Specifications

| Diameter:                                                         | 0.380 Inches Nominal                               |
|-------------------------------------------------------------------|----------------------------------------------------|
| Turnlock Stud Head Style:                                         | Flat Countersunk                                   |
| Stud Assembly Style:                                              | Stud Assembly                                      |
| Distance From Engaging Member To Largest Bearing Surface Of Head: | 0.843 Inches Minimum And 0.873 Inches Maximum      |
| Eyelet Outside Diameter:                                          | 0.341 Inches Minimum And 0.348 Inches Maximum      |
| Eyelet Length:                                                    | 0.257 Inches Nominal                               |
| Material Accommodated Thickness:                                  | 0.501 Inches Minimum And 0.530 Inches Maximum      |
| Drive Type:                                                       | Slotted                                            |
| Material:                                                         | Steel Comp 302 Ejector Spring                      |
| Material:                                                         | Steel Comp 302 Stud                                |
| Material:                                                         | Steel Comp 302 Pin                                 |
| Material:                                                         | Steel Comp 305 Eyelet                              |
| Surface Treatment Document And Classification:                    | Qq-p-35 Fed Spec Single Treatment Response Overall |