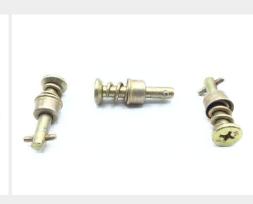

## **Description**

Diameter: 3/8", steel comp eyelet, 40S5 series stud

\* Manufacturer certifications are shipped with your order FREE of charge

# P/N 40S5-16 Specifications

| Diameter:                                                         | 0.380 Inches Nominal                               |
|-------------------------------------------------------------------|----------------------------------------------------|
| Turnlock Stud Head Style:                                         | Flat Countersunk                                   |
| Stud Assembly Style:                                              | Stud Assembly                                      |
| Distance From Engaging Member To Largest Bearing Surface Of Head: | 0.843 Inches Minimum And 0.873 Inches Maximum      |
| Eyelet Outside Diameter:                                          | 0.341 Inches Minimum And 0.348 Inches Maximum      |
| Eyelet Length:                                                    | 0.257 Inches Nominal                               |
| Material Accommodated Thickness:                                  | 0.501 Inches Minimum And 0.530 Inches Maximum      |
| Drive Type:                                                       | Slotted                                            |
| Material:                                                         | Steel Comp 302 Ejector Spring                      |
| Material:                                                         | Steel Comp 302 Stud                                |
| Material:                                                         | Steel Comp 302 Pin                                 |
| Material:                                                         | Steel Comp 305 Eyelet                              |
| Surface Treatment Document And Classification:                    | Qq-p-35 Fed Spec Single Treatment Response Overall |