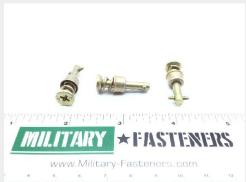

## **Description**

Diameter: 3/8", steel comp eyelet, 40S5 series stud

\* Manufacturer certifications are shipped with your order FREE of charge

# P/N 40S5-16 Specifications

| Diameter:                                                         | 0.380 Inches Nominal                               |
|-------------------------------------------------------------------|----------------------------------------------------|
| Turnlock Stud Head Style:                                         | Flat Countersunk                                   |
| Stud Assembly Style:                                              | Stud Assembly                                      |
| Distance From Engaging Member To Largest Bearing Surface Of Head: | 0.843 Inches Minimum And 0.873 Inches Maximum      |
| Eyelet Outside Diameter:                                          | 0.341 Inches Minimum And 0.348 Inches Maximum      |
| Eyelet Length:                                                    | 0.257 Inches Nominal                               |
| Material Accommodated Thickness:                                  | 0.501 Inches Minimum And 0.530 Inches Maximum      |
| Drive Type:                                                       | Slotted                                            |
| Material:                                                         | Steel Comp 302 Ejector Spring                      |
| Material:                                                         | Steel Comp 302 Stud                                |
| Material:                                                         | Steel Comp 302 Pin                                 |
| Material:                                                         | Steel Comp 305 Eyelet                              |
| Surface Treatment Document And Classification:                    | Qq-p-35 Fed Spec Single Treatment Response Overall |