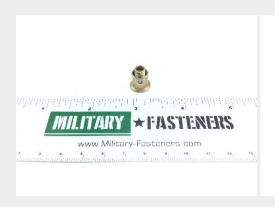

### **Description**

thread: 1/4-28, steel, camloc, cadmium and chromate plated, countersunk cross recess head, 80S01 series stud

\* Manufacturer certifications are shipped with your order <u>FREE</u> of charge

# P/N 80S01-1-1AA Specifications

| Diameter:                                                         | 0.486 Inches Minimum And 0.510 Inches Maximum |
|-------------------------------------------------------------------|-----------------------------------------------|
| Securing Device Type:                                             | Ring                                          |
| Turnlock Stud Head Style:                                         | Flat Countersunk                              |
| Stud Assembly Style:                                              | Stud Assembly                                 |
| Distance From Engaging Member To Largest Bearing Surface Of Head: | 0.530 Inches Nominal                          |
| Eyelet Outside Diameter:                                          | 0.373 Inches Nominal                          |
| Eyelet Length:                                                    | 0.410 Inches Nominal                          |
| Drive Type:                                                       | Cross Recess                                  |
| Stud Thread Size And Series/type Designator:                      | 0.250-28 Unf                                  |
| Material:                                                         | Steel Overall                                 |
| Surface Treatment:                                                | Cadmium Overall And Chromate Overall          |