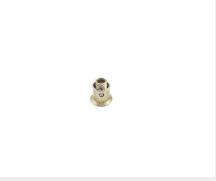

### **Description**

thread: 1/4-28, steel, camloc, cadmium and chromate plated, countersunk cross recess head, 80S01 series stud

\* Manufacturer certifications are shipped with your order <u>FREE</u> of charge

# P/N 80S01-1-1AA Specifications

| Diameter:                                                         | 0.486 Inches Minimum And 0.510 Inches Maximum |
|-------------------------------------------------------------------|-----------------------------------------------|
| Securing Device Type:                                             | Ring                                          |
| Turnlock Stud Head Style:                                         | Flat Countersunk                              |
| Stud Assembly Style:                                              | Stud Assembly                                 |
| Distance From Engaging Member To Largest Bearing Surface Of Head: | 0.530 Inches Nominal                          |
| Eyelet Outside Diameter:                                          | 0.373 Inches Nominal                          |
| Eyelet Length:                                                    | 0.410 Inches Nominal                          |
| Drive Type:                                                       | Cross Recess                                  |
| Stud Thread Size And Series/type Designator:                      | 0.250-28 Unf                                  |
| Material:                                                         | Steel Overall                                 |
| Surface Treatment:                                                | Cadmium Overall And Chromate Overall          |