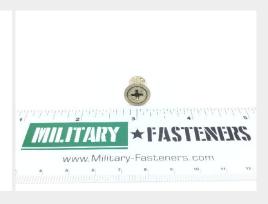

### **Description**

thread: 1/4-28, steel, camloc, cadmium and chromate plated, countersunk cross recess head, 80S01 series stud

\* Manufacturer certifications are shipped with your order <u>FREE</u> of charge

# P/N 80S01-1-1AA Specifications

| Diameter:                                                         | 0.486 Inches Minimum And 0.510 Inches Maximum |
|-------------------------------------------------------------------|-----------------------------------------------|
| Securing Device Type:                                             | Ring                                          |
| Turnlock Stud Head Style:                                         | Flat Countersunk                              |
| Stud Assembly Style:                                              | Stud Assembly                                 |
| Distance From Engaging Member To Largest Bearing Surface Of Head: | 0.530 Inches Nominal                          |
| Eyelet Outside Diameter:                                          | 0.373 Inches Nominal                          |
| Eyelet Length:                                                    | 0.410 Inches Nominal                          |
| Drive Type:                                                       | Cross Recess                                  |
| Stud Thread Size And Series/type Designator:                      | 0.250-28 Unf                                  |
| Material:                                                         | Steel Overall                                 |
| Surface Treatment:                                                | Cadmium Overall And Chromate Overall          |