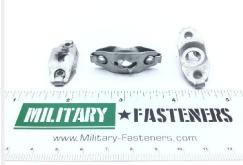

## **Description**

Turnlock Fastener Receptacle part number

\* Manufacturer certifications are shipped with your order <u>FREE</u> of charge

# **P/N 85-35-295-15 Specifications**

| Center To Center Distance Between Mounting Holes: | 1.000 Inches Nominal                                   |
|---------------------------------------------------|--------------------------------------------------------|
| Mounting Style:                                   | Plain W/mounting Hole                                  |
| Turnlock Receptacle Style:                        | Receptacle                                             |
| Receptacle Overall Length:                        | 1.500 Inches Nominal                                   |
| Receptacle Height:                                | 0.367 Inches Nominal                                   |
| Receptacle Width:                                 | 0.562 Inches Nominal                                   |
| Turnlock Mounting Hole Diameter:                  | 0.130 Inches Nominal                                   |
| Material:                                         | Steel Overall                                          |
| Surface Treatment:                                | Chromate Overall And Zinc Overall                      |
| Surface Treatment Document And Classification:    | Mil-c-87115 Mil Spec Single Treatment Response Overall |
| Nondefinitive Spec/std Data:                      | B Class                                                |