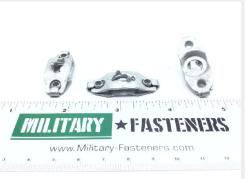

## **Description**

Turnlock Fastener Receptacle part number

\* Manufacturer certifications are shipped with your order <u>FREE</u> of charge

# **P/N 85-35-295-15 Specifications**

| Center To Center Distance Between Mounting Holes: | 1.000 Inches Nominal                                   |
|---------------------------------------------------|--------------------------------------------------------|
| Mounting Style:                                   | Plain W/mounting Hole                                  |
| Turnlock Receptacle Style:                        | Receptacle                                             |
| Receptacle Overall Length:                        | 1.500 Inches Nominal                                   |
| Receptacle Height:                                | 0.367 Inches Nominal                                   |
| Receptacle Width:                                 | 0.562 Inches Nominal                                   |
| Turnlock Mounting Hole Diameter:                  | 0.130 Inches Nominal                                   |
| Material:                                         | Steel Overall                                          |
| Surface Treatment:                                | Chromate Overall And Zinc Overall                      |
| Surface Treatment Document And Classification:    | Mil-c-87115 Mil Spec Single Treatment Response Overall |
| Nondefinitive Spec/std Data:                      | B Class                                                |