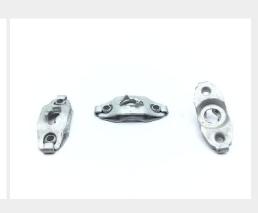

## **Description**

Turnlock Fastener Receptacle part number

\* Manufacturer certifications are shipped with your order <u>FREE</u> of charge

# **P/N 85-35-295-15 Specifications**

| Center To Center Distance Between Mounting Holes: | 1.000 Inches Nominal                                   |
|---------------------------------------------------|--------------------------------------------------------|
| Mounting Style:                                   | Plain W/mounting Hole                                  |
| Turnlock Receptacle Style:                        | Receptacle                                             |
| Receptacle Overall Length:                        | 1.500 Inches Nominal                                   |
| Receptacle Height:                                | 0.367 Inches Nominal                                   |
| Receptacle Width:                                 | 0.562 Inches Nominal                                   |
| Turnlock Mounting Hole Diameter:                  | 0.130 Inches Nominal                                   |
| Material:                                         | Steel Overall                                          |
| Surface Treatment:                                | Chromate Overall And Zinc Overall                      |
| Surface Treatment Document And Classification:    | Mil-c-87115 Mil Spec Single Treatment Response Overall |
| Nondefinitive Spec/std Data:                      | B Class                                                |