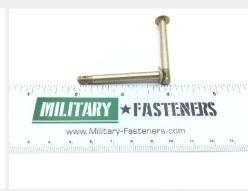

### **Description**

length: 1-25-32", grip: 1-7/16", thread: 10-32, cadmium plated steel drilled shank

\* Manufacturer certifications are shipped with your order <u>FREE</u> of charge

# P/N AN23-28 Specifications

| Thread Class:                                                          | 3a                                                                                                                                                                                                                                                                                                                       |
|------------------------------------------------------------------------|--------------------------------------------------------------------------------------------------------------------------------------------------------------------------------------------------------------------------------------------------------------------------------------------------------------------------|
| Thread Direction:                                                      | Right-hand                                                                                                                                                                                                                                                                                                               |
| Thread Length:                                                         | 0.324 Inches Minimum And 0.364 Inches Maximum                                                                                                                                                                                                                                                                            |
| Fastener Length:                                                       | 1.771 Inches Minimum And 1.791 Inches Maximum                                                                                                                                                                                                                                                                            |
| Head Style:                                                            | Button                                                                                                                                                                                                                                                                                                                   |
| Head Diameter:                                                         | 0.365 Inches Minimum And 0.385 Inches Maximum                                                                                                                                                                                                                                                                            |
| Head Height:                                                           | 0.083 Inches Minimum And 0.103 Inches Maximum                                                                                                                                                                                                                                                                            |
| Groove Diameter:                                                       | 0.136 Inches Minimum And 0.146 Inches Maximum                                                                                                                                                                                                                                                                            |
| Shank Unthreaded Hole Diameter:                                        | 0.070 Inches Minimum First Hole And 0.080 Inches Maximum First Hole                                                                                                                                                                                                                                                      |
| Internal Drive Style:                                                  | Slot                                                                                                                                                                                                                                                                                                                     |
| Nominal Thread Diameter:                                               | 0.190 Inches                                                                                                                                                                                                                                                                                                             |
| Thread Quantity Per Inch:                                              | 32                                                                                                                                                                                                                                                                                                                       |
| Minimum Tensile Strength:                                              | 125000 Pounds Per Square Inch                                                                                                                                                                                                                                                                                            |
| Hardness Rating:                                                       | 26.0 Rockwell C Minimum Overall And 32.0 Rockwell C Maximum Overall                                                                                                                                                                                                                                                      |
| Distance From Head Largest<br>Bearing Surface To Shank Hole<br>Center: | 0.136 Inches Minimum First Hole And 0.146 Inches Maximum First Hole                                                                                                                                                                                                                                                      |
| Material:                                                              | Steel Comp 4140 Overall Or Steel Comp 8740 Overall Or Steel Comp 8630 Overall Or Steel Comp 8735 Overall Or Steel Comp 4130 Overall Or Steel Comp 4037 Overall                                                                                                                                                           |
| Material Document And Classification:                                  | Mil-s-5626 Mil Spec 1st Material Response Overall Or Mil-s-6049 Mil Spec 2nd Material Response Overall Or Mil-s-6050 Mil Spec 3rd Material Response Overall Or Mil-s-6098 Mil Spec 4th Material Response Overall Or Mil-s-6758 Mil Spec 5th Material Response Overall Or Ams 6300 Assn Std 6th Material Response Overall |
| Surface Treatment:                                                     | Cadmium Overall And Chromate Overall                                                                                                                                                                                                                                                                                     |
| Surface Treatment Document And Classification:                         | Qq-p-416 Ty 2 Cl 3 Fed Spec 5th Treatment Response Overall                                                                                                                                                                                                                                                               |
| Thread Series Designator:                                              | Unf                                                                                                                                                                                                                                                                                                                      |