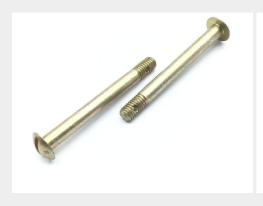

### **Description**

length: 1-25-32", grip: 1-7/16", thread: 10-32, cadmium plated steel drilled shank

\* Manufacturer certifications are shipped with your order <u>FREE</u> of charge

# P/N AN23-28 Specifications

| Thread Class:                                                          | 3a                                                                                                                                                                                                                                                                                                                       |
|------------------------------------------------------------------------|--------------------------------------------------------------------------------------------------------------------------------------------------------------------------------------------------------------------------------------------------------------------------------------------------------------------------|
| Thread Direction:                                                      | Right-hand                                                                                                                                                                                                                                                                                                               |
| Thread Length:                                                         | 0.324 Inches Minimum And 0.364 Inches Maximum                                                                                                                                                                                                                                                                            |
| Fastener Length:                                                       | 1.771 Inches Minimum And 1.791 Inches Maximum                                                                                                                                                                                                                                                                            |
| Head Style:                                                            | Button                                                                                                                                                                                                                                                                                                                   |
| Head Diameter:                                                         | 0.365 Inches Minimum And 0.385 Inches Maximum                                                                                                                                                                                                                                                                            |
| Head Height:                                                           | 0.083 Inches Minimum And 0.103 Inches Maximum                                                                                                                                                                                                                                                                            |
| Groove Diameter:                                                       | 0.136 Inches Minimum And 0.146 Inches Maximum                                                                                                                                                                                                                                                                            |
| Shank Unthreaded Hole Diameter:                                        | 0.070 Inches Minimum First Hole And 0.080 Inches Maximum First Hole                                                                                                                                                                                                                                                      |
| Internal Drive Style:                                                  | Slot                                                                                                                                                                                                                                                                                                                     |
| Nominal Thread Diameter:                                               | 0.190 Inches                                                                                                                                                                                                                                                                                                             |
| Thread Quantity Per Inch:                                              | 32                                                                                                                                                                                                                                                                                                                       |
| Minimum Tensile Strength:                                              | 125000 Pounds Per Square Inch                                                                                                                                                                                                                                                                                            |
| Hardness Rating:                                                       | 26.0 Rockwell C Minimum Overall And 32.0 Rockwell C Maximum Overall                                                                                                                                                                                                                                                      |
| Distance From Head Largest<br>Bearing Surface To Shank Hole<br>Center: | 0.136 Inches Minimum First Hole And 0.146 Inches Maximum First Hole                                                                                                                                                                                                                                                      |
| Material:                                                              | Steel Comp 4140 Overall Or Steel Comp 8740 Overall Or Steel Comp 8630 Overall Or Steel Comp 8735 Overall Or Steel Comp 4130 Overall Or Steel Comp 4037 Overall                                                                                                                                                           |
| Material Document And Classification:                                  | Mil-s-5626 Mil Spec 1st Material Response Overall Or Mil-s-6049 Mil Spec 2nd Material Response Overall Or Mil-s-6050 Mil Spec 3rd Material Response Overall Or Mil-s-6098 Mil Spec 4th Material Response Overall Or Mil-s-6758 Mil Spec 5th Material Response Overall Or Ams 6300 Assn Std 6th Material Response Overall |
| Surface Treatment:                                                     | Cadmium Overall And Chromate Overall                                                                                                                                                                                                                                                                                     |
| Surface Treatment Document And Classification:                         | Qq-p-416 Ty 2 Cl 3 Fed Spec 5th Treatment Response Overall                                                                                                                                                                                                                                                               |
| Thread Series Designator:                                              | Unf                                                                                                                                                                                                                                                                                                                      |