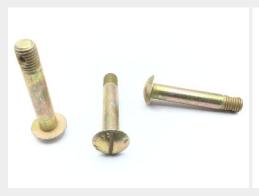

### **Description**

length: 1-13/32", grip: 1-1/16", thread: 1/4-28, cadmium plated steel, drilled shank

\* Manufacturer certifications are shipped with your order FREE of charge