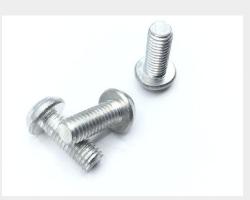

## **Description**

Fastener Length: 1/2", Thread: 10-32, Thread Length: 1/2

\* Manufacturer certifications are shipped with your order FREE of charge

# **P/N AN520-10R8 Specifications**

| Thread Class:                                        | 2a                                                                                                                            |
|------------------------------------------------------|-------------------------------------------------------------------------------------------------------------------------------|
|                                                      |                                                                                                                               |
| Thread Direction:                                    | Right-hand                                                                                                                    |
| Thread Length:                                       | 0.438 Inches Minimum And 0.500 Inches Maximum                                                                                 |
| Fastener Length:                                     | 0.500 Inches Nominal                                                                                                          |
| Head Style:                                          | Round                                                                                                                         |
| Head Diameter:                                       | 0.334 Inches Minimum And 0.359 Inches Maximum                                                                                 |
| Head Height:                                         | 0.137 Inches Maximum                                                                                                          |
| Internal Drive Style:                                | Cross Recess Type 1                                                                                                           |
| Nominal Thread Diameter:                             | 0.190 Inches                                                                                                                  |
| Thread Quantity Per Inch:                            | 32                                                                                                                            |
| Minimum Tensile Strength:                            | 55000 Pounds Per Square Inch                                                                                                  |
| Screw Material:                                      | Steel Or Steel Comp 1010                                                                                                      |
| Screw Material Document And Classification:          | Qq-s-630 Fed Spec 2nd Material Response Or Qq-s-631 Fed Spec 2nd Material Response Or Qq-s-634 Fed Spec 2nd Material Response |
| Screw Surface Treatment:                             | Cadmium                                                                                                                       |
| Screw Surface Treatment Document And Classification: | Qq-p-416,ty 1,cl 3 Fed Spec Single Treatment Response                                                                         |
| Thread Series Designator:                            | Unf                                                                                                                           |
| Departure From Cited Designator:                     | As Modified By Internal Drive Style And Location                                                                              |