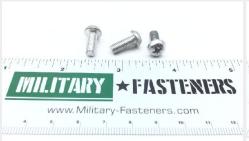

## **Description**

Fastener Length: 1/2", Thread: 10-32, Thread Length: 1/2

\* Manufacturer certifications are shipped with your order FREE of charge

# **P/N AN520-10R8 Specifications**

| Thread Class:                                        | 2a                                                                                                                            |
|------------------------------------------------------|-------------------------------------------------------------------------------------------------------------------------------|
|                                                      |                                                                                                                               |
| Thread Direction:                                    | Right-hand                                                                                                                    |
| Thread Length:                                       | 0.438 Inches Minimum And 0.500 Inches Maximum                                                                                 |
| Fastener Length:                                     | 0.500 Inches Nominal                                                                                                          |
| Head Style:                                          | Round                                                                                                                         |
| Head Diameter:                                       | 0.334 Inches Minimum And 0.359 Inches Maximum                                                                                 |
| Head Height:                                         | 0.137 Inches Maximum                                                                                                          |
| Internal Drive Style:                                | Cross Recess Type 1                                                                                                           |
| Nominal Thread Diameter:                             | 0.190 Inches                                                                                                                  |
| Thread Quantity Per Inch:                            | 32                                                                                                                            |
| Minimum Tensile Strength:                            | 55000 Pounds Per Square Inch                                                                                                  |
| Screw Material:                                      | Steel Or Steel Comp 1010                                                                                                      |
| Screw Material Document And Classification:          | Qq-s-630 Fed Spec 2nd Material Response Or Qq-s-631 Fed Spec 2nd Material Response Or Qq-s-634 Fed Spec 2nd Material Response |
| Screw Surface Treatment:                             | Cadmium                                                                                                                       |
| Screw Surface Treatment Document And Classification: | Qq-p-416,ty 1,cl 3 Fed Spec Single Treatment Response                                                                         |
| Thread Series Designator:                            | Unf                                                                                                                           |
| Departure From Cited Designator:                     | As Modified By Internal Drive Style And Location                                                                              |