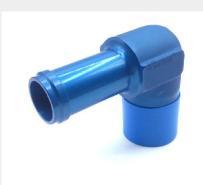

### **Description**

hose inner diameter: 3/4", anpt thread: 3/4, straight pipe to hose, aluminum

\* Manufacturer certifications are shipped with your order FREE of charge

# P/N AN842-12D Specifications

| Nominal Pipe Size Accommodated:            | 0.750 Inches 1st End                                                                                                                                                                                                |
|--------------------------------------------|---------------------------------------------------------------------------------------------------------------------------------------------------------------------------------------------------------------------|
| Connection Style:                          | Beaded (hose) 2nd End                                                                                                                                                                                               |
| Connection Style:                          | Plain (pipe) 1st End                                                                                                                                                                                                |
| Leg Length:                                | 1.562 Inches Minimum 1st End And 1.625 Inches Maximum 1st End                                                                                                                                                       |
| Leg Length:                                | 2.203 Inches Nominal 2nd End                                                                                                                                                                                        |
| Connection Type:                           | Threaded External Pipe 1st End                                                                                                                                                                                      |
| Connection Type:                           | Unthreaded External Hose 2nd End                                                                                                                                                                                    |
| Nominal Thread Size:                       | 0.750 Inches 1st End                                                                                                                                                                                                |
| Flow Angle:                                | 90.0 Degrees                                                                                                                                                                                                        |
| Nominal Inside Diameter Hose Accommodated: | 0.750 Inches 2nd End                                                                                                                                                                                                |
| Material:                                  | Aluminum Alloy Overall                                                                                                                                                                                              |
| Material Document And Classification:      | Qq-a-225/4,temper T6 Fed Spec Single Material Response Overall Or Qq-a-225/6,temper T6 Or T851 Fed Spec Single Material Response Overall Or Qq-a-367,alloy 2014 Temper T6 Fed Spec Single Material Response Overall |
| Surface Treatment:                         | Anodize Overall                                                                                                                                                                                                     |
| Thread Series Designator:                  | Anpt 1st End                                                                                                                                                                                                        |