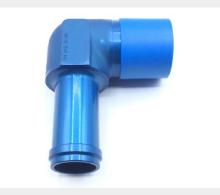

### **Description**

hose inner diameter: 3/4", anpt thread: 3/4, straight pipe to hose, aluminum

\* Manufacturer certifications are shipped with your order FREE of charge

# P/N AN842-12D Specifications

| Nominal Pipe Size Accommodated:            | 0.750 Inches 1st End                                                                                                                                                                                                |
|--------------------------------------------|---------------------------------------------------------------------------------------------------------------------------------------------------------------------------------------------------------------------|
| Connection Style:                          | Beaded (hose) 2nd End                                                                                                                                                                                               |
| Connection Style:                          | Plain (pipe) 1st End                                                                                                                                                                                                |
| Leg Length:                                | 1.562 Inches Minimum 1st End And 1.625 Inches Maximum 1st End                                                                                                                                                       |
| Leg Length:                                | 2.203 Inches Nominal 2nd End                                                                                                                                                                                        |
| Connection Type:                           | Threaded External Pipe 1st End                                                                                                                                                                                      |
| Connection Type:                           | Unthreaded External Hose 2nd End                                                                                                                                                                                    |
| Nominal Thread Size:                       | 0.750 Inches 1st End                                                                                                                                                                                                |
| Flow Angle:                                | 90.0 Degrees                                                                                                                                                                                                        |
| Nominal Inside Diameter Hose Accommodated: | 0.750 Inches 2nd End                                                                                                                                                                                                |
| Material:                                  | Aluminum Alloy Overall                                                                                                                                                                                              |
| Material Document And Classification:      | Qq-a-225/4,temper T6 Fed Spec Single Material Response Overall Or Qq-a-225/6,temper T6 Or T851 Fed Spec Single Material Response Overall Or Qq-a-367,alloy 2014 Temper T6 Fed Spec Single Material Response Overall |
| Surface Treatment:                         | Anodize Overall                                                                                                                                                                                                     |
| Thread Series Designator:                  | Anpt 1st End                                                                                                                                                                                                        |