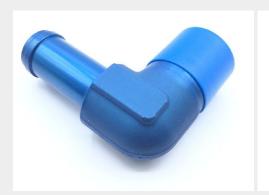

### **Description**

hose inner diameter: 3/4", anpt thread: 3/4, straight pipe to hose, aluminum

\* Manufacturer certifications are shipped with your order FREE of charge

# P/N AN842-12D Specifications

| Nominal Pipe Size Accommodated:            | 0.750 Inches 1st End                                                                                                                                                                                                |
|--------------------------------------------|---------------------------------------------------------------------------------------------------------------------------------------------------------------------------------------------------------------------|
| Connection Style:                          | Beaded (hose) 2nd End                                                                                                                                                                                               |
| Connection Style:                          | Plain (pipe) 1st End                                                                                                                                                                                                |
| Leg Length:                                | 1.562 Inches Minimum 1st End And 1.625 Inches Maximum 1st End                                                                                                                                                       |
| Leg Length:                                | 2.203 Inches Nominal 2nd End                                                                                                                                                                                        |
| Connection Type:                           | Threaded External Pipe 1st End                                                                                                                                                                                      |
| Connection Type:                           | Unthreaded External Hose 2nd End                                                                                                                                                                                    |
| Nominal Thread Size:                       | 0.750 Inches 1st End                                                                                                                                                                                                |
| Flow Angle:                                | 90.0 Degrees                                                                                                                                                                                                        |
| Nominal Inside Diameter Hose Accommodated: | 0.750 Inches 2nd End                                                                                                                                                                                                |
| Material:                                  | Aluminum Alloy Overall                                                                                                                                                                                              |
| Material Document And Classification:      | Qq-a-225/4,temper T6 Fed Spec Single Material Response Overall Or Qq-a-225/6,temper T6 Or T851 Fed Spec Single Material Response Overall Or Qq-a-367,alloy 2014 Temper T6 Fed Spec Single Material Response Overall |
| Surface Treatment:                         | Anodize Overall                                                                                                                                                                                                     |
| Thread Series Designator:                  | Anpt 1st End                                                                                                                                                                                                        |