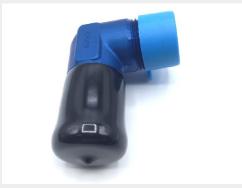

## **P/N AN842-16D**

## **Description**

hose inner diameter: 1", thread: 3/4, straight pipe to hose, aluminum, AN842 series elbow

\* Manufacturer certifications are shipped with your order FREE of charge

# P/N AN842-16D Specifications

| Nominal Pipe Size Accommodated:            | 0.750 Inches 1st End                                                                                                                                                                                                |
|--------------------------------------------|---------------------------------------------------------------------------------------------------------------------------------------------------------------------------------------------------------------------|
| Connection Style:                          | Beaded (hose) 2nd End                                                                                                                                                                                               |
| Connection Style:                          | Plain (pipe) 1st End                                                                                                                                                                                                |
| Leg Length:                                | 1.562 Inches Minimum 1st End And 1.625 Inches Maximum 1st End                                                                                                                                                       |
| Leg Length:                                | 2.203 Inches Nominal 2nd End                                                                                                                                                                                        |
| Connection Type:                           | Threaded External Pipe 1st End                                                                                                                                                                                      |
| Connection Type:                           | Unthreaded External Hose 2nd End                                                                                                                                                                                    |
| Nominal Thread Size:                       | 0.750 Inches 1st End                                                                                                                                                                                                |
| Flow Angle:                                | 90.0 Degrees                                                                                                                                                                                                        |
| Nominal Inside Diameter Hose Accommodated: | 1.000 Inches 2nd End                                                                                                                                                                                                |
| Material:                                  | Aluminum Alloy Overall                                                                                                                                                                                              |
| Material Document And Classification:      | Qq-a-225/4,temper T6 Fed Spec Single Material Response Overall Or Qq-a-225/6,temper T6 Or T851 Fed Spec Single Material Response Overall Or Qq-a-367,alloy 2014 Temper T6 Fed Spec Single Material Response Overall |
| Surface Treatment:                         | Anodize Inside                                                                                                                                                                                                      |
| Surface Treatment:                         | Anodize Outside                                                                                                                                                                                                     |
| Thread Series Designator:                  | Anpt 1st End                                                                                                                                                                                                        |
|                                            |                                                                                                                                                                                                                     |