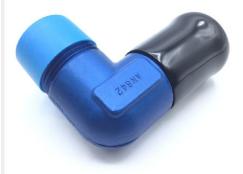

## **P/N AN842-16D**

## **Description**

hose inner diameter: 1", thread: 3/4, straight pipe to hose, aluminum, AN842 series elbow

\* Manufacturer certifications are shipped with your order FREE of charge

# P/N AN842-16D Specifications

| Nominal Pipe Size Accommodated:            | 0.750 Inches 1st End                                                                                                                                                                                                |
|--------------------------------------------|---------------------------------------------------------------------------------------------------------------------------------------------------------------------------------------------------------------------|
| Connection Style:                          | Beaded (hose) 2nd End                                                                                                                                                                                               |
| Connection Style:                          | Plain (pipe) 1st End                                                                                                                                                                                                |
| Leg Length:                                | 1.562 Inches Minimum 1st End And 1.625 Inches Maximum 1st End                                                                                                                                                       |
| Leg Length:                                | 2.203 Inches Nominal 2nd End                                                                                                                                                                                        |
| Connection Type:                           | Threaded External Pipe 1st End                                                                                                                                                                                      |
| Connection Type:                           | Unthreaded External Hose 2nd End                                                                                                                                                                                    |
| Nominal Thread Size:                       | 0.750 Inches 1st End                                                                                                                                                                                                |
| Flow Angle:                                | 90.0 Degrees                                                                                                                                                                                                        |
| Nominal Inside Diameter Hose Accommodated: | 1.000 Inches 2nd End                                                                                                                                                                                                |
| Material:                                  | Aluminum Alloy Overall                                                                                                                                                                                              |
| Material Document And Classification:      | Qq-a-225/4,temper T6 Fed Spec Single Material Response Overall Or Qq-a-225/6,temper T6 Or T851 Fed Spec Single Material Response Overall Or Qq-a-367,alloy 2014 Temper T6 Fed Spec Single Material Response Overall |
| Surface Treatment:                         | Anodize Inside                                                                                                                                                                                                      |
| Surface Treatment:                         | Anodize Outside                                                                                                                                                                                                     |
| Thread Series Designator:                  | Anpt 1st End                                                                                                                                                                                                        |
|                                            |                                                                                                                                                                                                                     |