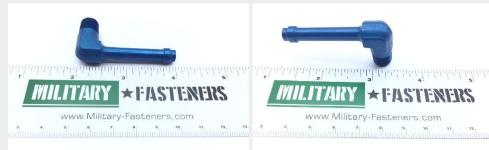

### **Description**

Hose inner diameter: 1/4", anpt thread: 1/8, straight pipe to hose, aluminum

\* Manufacturer certifications are shipped with your order FREE of charge

# **P/N AN842-4D Specifications**

| Nominal Pipe Size Accommodated:            | : 0.125 Inches 1st End                                                                                                                                                                                              |
|--------------------------------------------|---------------------------------------------------------------------------------------------------------------------------------------------------------------------------------------------------------------------|
| Connection Style:                          | Beaded (hose) 2nd End                                                                                                                                                                                               |
| Connection Style:                          | Plain (pipe) 1st End                                                                                                                                                                                                |
| Leg Length:                                | 1.781 Inches Nominal 2nd End                                                                                                                                                                                        |
| Leg Length:                                | 0.750 Inches Minimum 1st End And 0.812 Inches Maximum 1st End                                                                                                                                                       |
| Connection Type:                           | Threaded External Pipe 1st End                                                                                                                                                                                      |
| Connection Type:                           | Unthreaded External Hose 2nd End                                                                                                                                                                                    |
| Nominal Thread Size:                       | 0.125 Inches 1st End                                                                                                                                                                                                |
| Flow Angle:                                | 90.0 Degrees                                                                                                                                                                                                        |
| Nominal Inside Diameter Hose Accommodated: | 0.250 Inches 2nd End                                                                                                                                                                                                |
| Material:                                  | Aluminum Alloy Overall                                                                                                                                                                                              |
| Material Document And Classification:      | Qq-a-225/4,temper T6 Fed Spec Single Material Response Overall Or Qq-a-225/6,temper T6 Or T851 Fed Spec Single Material Response Overall Or Qq-a-367,alloy 2014 Temper T6 Fed Spec Single Material Response Overall |
|                                            |                                                                                                                                                                                                                     |
| Surface Treatment:                         | Anodize Overall                                                                                                                                                                                                     |
| Thread Series Designator:                  | Nptf 1st End                                                                                                                                                                                                        |