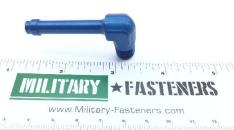

### **Description**

Hose inner diameter: 1/4", anpt thread: 1/8, straight pipe to hose, aluminum

\* Manufacturer certifications are shipped with your order FREE of charge

# **P/N AN842-4D Specifications**

| Nominal Pipe Size Accommodated:            | : 0.125 Inches 1st End                                                                                                                                                                                              |
|--------------------------------------------|---------------------------------------------------------------------------------------------------------------------------------------------------------------------------------------------------------------------|
| Connection Style:                          | Beaded (hose) 2nd End                                                                                                                                                                                               |
| Connection Style:                          | Plain (pipe) 1st End                                                                                                                                                                                                |
| Leg Length:                                | 1.781 Inches Nominal 2nd End                                                                                                                                                                                        |
| Leg Length:                                | 0.750 Inches Minimum 1st End And 0.812 Inches Maximum 1st End                                                                                                                                                       |
| Connection Type:                           | Threaded External Pipe 1st End                                                                                                                                                                                      |
| Connection Type:                           | Unthreaded External Hose 2nd End                                                                                                                                                                                    |
| Nominal Thread Size:                       | 0.125 Inches 1st End                                                                                                                                                                                                |
| Flow Angle:                                | 90.0 Degrees                                                                                                                                                                                                        |
| Nominal Inside Diameter Hose Accommodated: | 0.250 Inches 2nd End                                                                                                                                                                                                |
| Material:                                  | Aluminum Alloy Overall                                                                                                                                                                                              |
| Material Document And Classification:      | Qq-a-225/4,temper T6 Fed Spec Single Material Response Overall Or Qq-a-225/6,temper T6 Or T851 Fed Spec Single Material Response Overall Or Qq-a-367,alloy 2014 Temper T6 Fed Spec Single Material Response Overall |
|                                            |                                                                                                                                                                                                                     |
| Surface Treatment:                         | Anodize Overall                                                                                                                                                                                                     |
| Thread Series Designator:                  | Nptf 1st End                                                                                                                                                                                                        |