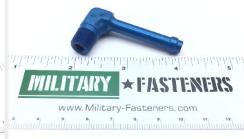

### **Description**

Hose inner diameter: 1/4", anpt thread: 1/8, straight pipe to hose, aluminum

\* Manufacturer certifications are shipped with your order FREE of charge

# **P/N AN842-4D Specifications**

| Nominal Pipe Size Accommodated:            | : 0.125 Inches 1st End                                                                                                                                                                                              |
|--------------------------------------------|---------------------------------------------------------------------------------------------------------------------------------------------------------------------------------------------------------------------|
| Connection Style:                          | Beaded (hose) 2nd End                                                                                                                                                                                               |
| Connection Style:                          | Plain (pipe) 1st End                                                                                                                                                                                                |
| Leg Length:                                | 1.781 Inches Nominal 2nd End                                                                                                                                                                                        |
| Leg Length:                                | 0.750 Inches Minimum 1st End And 0.812 Inches Maximum 1st End                                                                                                                                                       |
| Connection Type:                           | Threaded External Pipe 1st End                                                                                                                                                                                      |
| Connection Type:                           | Unthreaded External Hose 2nd End                                                                                                                                                                                    |
| Nominal Thread Size:                       | 0.125 Inches 1st End                                                                                                                                                                                                |
| Flow Angle:                                | 90.0 Degrees                                                                                                                                                                                                        |
| Nominal Inside Diameter Hose Accommodated: | 0.250 Inches 2nd End                                                                                                                                                                                                |
| Material:                                  | Aluminum Alloy Overall                                                                                                                                                                                              |
| Material Document And Classification:      | Qq-a-225/4,temper T6 Fed Spec Single Material Response Overall Or Qq-a-225/6,temper T6 Or T851 Fed Spec Single Material Response Overall Or Qq-a-367,alloy 2014 Temper T6 Fed Spec Single Material Response Overall |
|                                            |                                                                                                                                                                                                                     |
| Surface Treatment:                         | Anodize Overall                                                                                                                                                                                                     |
| Thread Series Designator:                  | Nptf 1st End                                                                                                                                                                                                        |