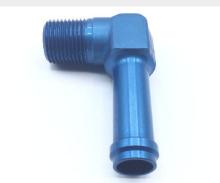

### **Description**

hose inner diameter: 1/2", thread: 3/8, straight pipe to hose, aluminum, AN842 series fitting

\* Manufacturer certifications are shipped with your order FREE of charge

# P/N AN842-8D Specifications

| Nominal Pipe Size Accommodated:            | 0.375 Inches 1st End                                                                                                                                                                                                |
|--------------------------------------------|---------------------------------------------------------------------------------------------------------------------------------------------------------------------------------------------------------------------|
| Connection Style:                          | Beaded (hose) 2nd End                                                                                                                                                                                               |
| Connection Style:                          | Plain (pipe) 1st End                                                                                                                                                                                                |
| Leg Length:                                | 1.156 Inches Minimum 1st End And 1.219 Inches Maximum 1st End                                                                                                                                                       |
| Leg Length:                                | 1.984 Inches Nominal 2nd End                                                                                                                                                                                        |
| Connection Type:                           | Threaded External Pipe 1st End                                                                                                                                                                                      |
| Connection Type:                           | Unthreaded External Hose 2nd End                                                                                                                                                                                    |
| Nominal Thread Size:                       | 0.375 Inches 1st End                                                                                                                                                                                                |
| Flow Angle:                                | 90.0 Degrees                                                                                                                                                                                                        |
| Nominal Inside Diameter Hose Accommodated: | 0.500 Inches 2nd End                                                                                                                                                                                                |
| Material:                                  | Aluminum Alloy Overall                                                                                                                                                                                              |
| Material Document And Classification:      | Qq-a-225/4,temper T6 Fed Spec Single Material Response Overall Or Qq-a-225/6,temper T6 Or T851 Fed Spec Single Material Response Overall Or Qq-a-367,alloy 2014 Temper T6 Fed Spec Single Material Response Overall |
| Surface Treatment:                         | Anodize Overall                                                                                                                                                                                                     |
| Thread Series Designator:                  | Npt 1st End                                                                                                                                                                                                         |