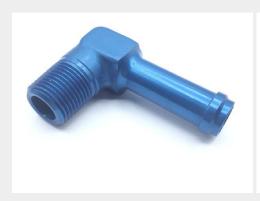

### **Description**

hose inner diameter: 1/2", thread: 3/8, straight pipe to hose, aluminum, AN842 series fitting

\* Manufacturer certifications are shipped with your order FREE of charge

# P/N AN842-8D Specifications

| Nominal Pipe Size Accommodated:            | 0.375 Inches 1st End                                                                                                                                                                                                |
|--------------------------------------------|---------------------------------------------------------------------------------------------------------------------------------------------------------------------------------------------------------------------|
| Connection Style:                          | Beaded (hose) 2nd End                                                                                                                                                                                               |
| Connection Style:                          | Plain (pipe) 1st End                                                                                                                                                                                                |
| Leg Length:                                | 1.156 Inches Minimum 1st End And 1.219 Inches Maximum 1st End                                                                                                                                                       |
| Leg Length:                                | 1.984 Inches Nominal 2nd End                                                                                                                                                                                        |
| Connection Type:                           | Threaded External Pipe 1st End                                                                                                                                                                                      |
| Connection Type:                           | Unthreaded External Hose 2nd End                                                                                                                                                                                    |
| Nominal Thread Size:                       | 0.375 Inches 1st End                                                                                                                                                                                                |
| Flow Angle:                                | 90.0 Degrees                                                                                                                                                                                                        |
| Nominal Inside Diameter Hose Accommodated: | 0.500 Inches 2nd End                                                                                                                                                                                                |
| Material:                                  | Aluminum Alloy Overall                                                                                                                                                                                              |
| Material Document And Classification:      | Qq-a-225/4,temper T6 Fed Spec Single Material Response Overall Or Qq-a-225/6,temper T6 Or T851 Fed Spec Single Material Response Overall Or Qq-a-367,alloy 2014 Temper T6 Fed Spec Single Material Response Overall |
| Surface Treatment:                         | Anodize Overall                                                                                                                                                                                                     |
| Thread Series Designator:                  | Npt 1st End                                                                                                                                                                                                         |