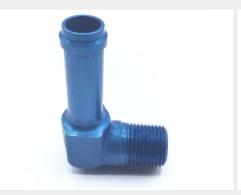

### **Description**

hose inner diameter: 1/2", thread: 3/8, straight pipe to hose, aluminum, AN842 series fitting

\* Manufacturer certifications are shipped with your order FREE of charge

# P/N AN842-8D Specifications

| Nominal Pipe Size Accommodated:            | 0.375 Inches 1st End                                                                                                                                                                                                |
|--------------------------------------------|---------------------------------------------------------------------------------------------------------------------------------------------------------------------------------------------------------------------|
| Connection Style:                          | Beaded (hose) 2nd End                                                                                                                                                                                               |
| Connection Style:                          | Plain (pipe) 1st End                                                                                                                                                                                                |
| Leg Length:                                | 1.156 Inches Minimum 1st End And 1.219 Inches Maximum 1st End                                                                                                                                                       |
| Leg Length:                                | 1.984 Inches Nominal 2nd End                                                                                                                                                                                        |
| Connection Type:                           | Threaded External Pipe 1st End                                                                                                                                                                                      |
| Connection Type:                           | Unthreaded External Hose 2nd End                                                                                                                                                                                    |
| Nominal Thread Size:                       | 0.375 Inches 1st End                                                                                                                                                                                                |
| Flow Angle:                                | 90.0 Degrees                                                                                                                                                                                                        |
| Nominal Inside Diameter Hose Accommodated: | 0.500 Inches 2nd End                                                                                                                                                                                                |
| Material:                                  | Aluminum Alloy Overall                                                                                                                                                                                              |
| Material Document And Classification:      | Qq-a-225/4,temper T6 Fed Spec Single Material Response Overall Or Qq-a-225/6,temper T6 Or T851 Fed Spec Single Material Response Overall Or Qq-a-367,alloy 2014 Temper T6 Fed Spec Single Material Response Overall |
| Surface Treatment:                         | Anodize Overall                                                                                                                                                                                                     |
| Thread Series Designator:                  | Npt 1st End                                                                                                                                                                                                         |