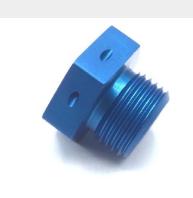

## **Description**

Female End: outer diameter: 1/4", thread: 7/16-20, Male End: outer diameter: 1/2", thread: 3/4-16, female to male straight reducer, screw thread, aluminum, union

\* Manufacturer certifications are shipped with your order FREE of charge