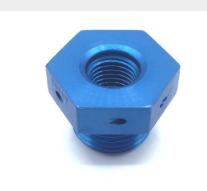

## **Description**

Female End: outer diameter: 1/4", thread: 7/16-20, Male End: outer diameter: 1/2", thread: 3/4-16, female to male straight reducer, screw thread, aluminum, union

\* Manufacturer certifications are shipped with your order FREE of charge