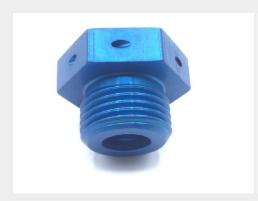

## **Description**

Female End: outer diameter: 1/4", thread: 7/16-20, Male End: outer diameter: 1/2", thread: 3/4-16, female to male straight reducer, screw thread, aluminum, union

\* Manufacturer certifications are shipped with your order FREE of charge