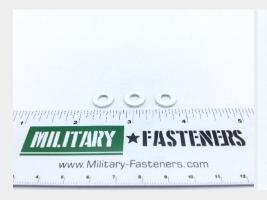

## **Description**

Size: #10, thickness: 1/16, aluminum alloy, AN960 series washer

\* Manufacturer certifications are shipped with your order FREE of charge

# P/N AN960D10 Specifications

| Cross-sectional Shape Style:          | Rectangular                                                       |
|---------------------------------------|-------------------------------------------------------------------|
| Hole Diameter:                        | 0.203 Inches Nominal                                              |
| Peripheral Shape Style:               | Round                                                             |
| Center Hole Shape Style:              | 1 Round                                                           |
| Center Hole Shape Style:              | Round                                                             |
| Thickness:                            | 0.070 Inches Nominal                                              |
| Overall Diameter:                     | 0.443 Inches Minimum And 0.458 Inches Maximum                     |
| Heat Treatment:                       | T-36 Solution Heat Treated, Cold Worked By Reduction Of 6 Percent |
| Material:                             | Aluminum Alloy 2024 Overall                                       |
| Material Document And Classification: | Qq-a-250/5 Fed Spec Single Material Response Overall              |