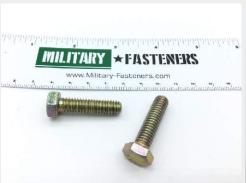

## **Description**

Fastener Length: 1-1/4", Thread: 1/4-18, Thread Length: 0-63/64", B1821 series screw

\* Manufacturer certifications are shipped with your order FREE of charge

# P/N B1821BH031C125N Specifications

| Thread Class:                                  | 2a                                                                                                                                                                                                                                                                                                                                                                                                                                                                                              |
|------------------------------------------------|-------------------------------------------------------------------------------------------------------------------------------------------------------------------------------------------------------------------------------------------------------------------------------------------------------------------------------------------------------------------------------------------------------------------------------------------------------------------------------------------------|
| Thread Direction:                              | Right-hand                                                                                                                                                                                                                                                                                                                                                                                                                                                                                      |
| Thread Length:                                 | 0.875 Inches Minimum And 1.062 Inches Maximum                                                                                                                                                                                                                                                                                                                                                                                                                                                   |
| Fastener Length:                               | 1.188 Inches Minimum And 1.250 Inches Maximum                                                                                                                                                                                                                                                                                                                                                                                                                                                   |
| Head Style:                                    | Hexagon                                                                                                                                                                                                                                                                                                                                                                                                                                                                                         |
| Head Height:                                   | 0.195 Inches Minimum And 0.211 Inches Maximum                                                                                                                                                                                                                                                                                                                                                                                                                                                   |
| Width Between Flats:                           | 0.489 Inches Minimum And 0.500 Inches Maximum                                                                                                                                                                                                                                                                                                                                                                                                                                                   |
| End Item Identification:                       | B-1 Support Equipment; aircraft Refueler Vehicle; fire Pumps; armored Security Vehicle; teletype, Model 28; tractor, Aircraft Towing, Mb-4; 3990-01-442-1939 Bap (bridge Adapter Pallet); 3990-01-444-6174 Bitum Distributor; mrap Rg-33; Mrap - Cougar; Mrap Buffalo Mk2a2                                                                                                                                                                                                                     |
| Nominal Thread Diameter:                       | 0.312 Inches                                                                                                                                                                                                                                                                                                                                                                                                                                                                                    |
| Features Provided:                             | Finished Head                                                                                                                                                                                                                                                                                                                                                                                                                                                                                   |
| Thread Quantity Per Inch:                      | 18                                                                                                                                                                                                                                                                                                                                                                                                                                                                                              |
| Minimum Tensile<br>Strength:                   | 150000 Pounds Per Square Inch                                                                                                                                                                                                                                                                                                                                                                                                                                                                   |
| Surface Finish:                                | 63.0 Microinches Threads                                                                                                                                                                                                                                                                                                                                                                                                                                                                        |
| Material:                                      | Steel Comp 1013 Or Steel Comp 1015 Or Steel Comp 1016 Or Steel Comp 1017 Or Steel Comp 1018 Or Steel Comp 1019 Or Steel Comp 1020 Or Steel Comp 1021 Or Steel Comp 1022 Or Steel Comp 1023 Or Steel Comp 1025 Or Steel Comp 1026 Or Steel Comp 1029 Or Steel Comp 1030 Or Steel Comp 1033 Or Steel Comp 1034 Or Steel Comp 1035 Or Steel Comp 1037 Or Steel Comp 1038 Or Steel Comp 1039 Or Steel Comp 1040 Or Steel Comp 1524 Or Steel Comp 1527 Or Steel Comp 1536 Or Steel Comp 1541 Overall |
| Material Document And Classification:          | 66 Fed Std All Material Responses Overall                                                                                                                                                                                                                                                                                                                                                                                                                                                       |
| Surface Treatment:                             | Zinc And Chromate Overall                                                                                                                                                                                                                                                                                                                                                                                                                                                                       |
| Surface Treatment Document And Classification: | Astm B633 Ty 2 Sc 3 Assn Std Single Treatment Response Overall                                                                                                                                                                                                                                                                                                                                                                                                                                  |
| Thread Series Designator:                      | Unc                                                                                                                                                                                                                                                                                                                                                                                                                                                                                             |