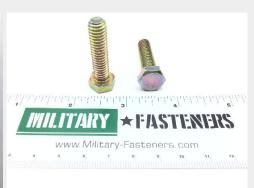

## **Description**

Fastener Length: 1-1/4", Thread: 1/4-18, Thread Length: 0-63/64", B1821 series screw

\* Manufacturer certifications are shipped with your order FREE of charge

# P/N B1821BH031C125N Specifications

| Thread Class:                                  | 2a                                                                                                                                                                                                                                                                                                                                                                                                                                                                                              |
|------------------------------------------------|-------------------------------------------------------------------------------------------------------------------------------------------------------------------------------------------------------------------------------------------------------------------------------------------------------------------------------------------------------------------------------------------------------------------------------------------------------------------------------------------------|
| Thread Direction:                              | Right-hand                                                                                                                                                                                                                                                                                                                                                                                                                                                                                      |
| Thread Length:                                 | 0.875 Inches Minimum And 1.062 Inches Maximum                                                                                                                                                                                                                                                                                                                                                                                                                                                   |
| Fastener Length:                               | 1.188 Inches Minimum And 1.250 Inches Maximum                                                                                                                                                                                                                                                                                                                                                                                                                                                   |
| Head Style:                                    | Hexagon                                                                                                                                                                                                                                                                                                                                                                                                                                                                                         |
| Head Height:                                   | 0.195 Inches Minimum And 0.211 Inches Maximum                                                                                                                                                                                                                                                                                                                                                                                                                                                   |
| Width Between Flats:                           | 0.489 Inches Minimum And 0.500 Inches Maximum                                                                                                                                                                                                                                                                                                                                                                                                                                                   |
| End Item Identification:                       | B-1 Support Equipment; aircraft Refueler Vehicle; fire Pumps; armored Security Vehicle; teletype, Model 28; tractor, Aircraft Towing, Mb-4; 3990-01-442-1939 Bap (bridge Adapter Pallet); 3990-01-444-6174 Bitum Distributor; mrap Rg-33; Mrap - Cougar; Mrap Buffalo Mk2a2                                                                                                                                                                                                                     |
| Nominal Thread Diameter:                       | 0.312 Inches                                                                                                                                                                                                                                                                                                                                                                                                                                                                                    |
| Features Provided:                             | Finished Head                                                                                                                                                                                                                                                                                                                                                                                                                                                                                   |
| Thread Quantity Per Inch:                      | 18                                                                                                                                                                                                                                                                                                                                                                                                                                                                                              |
| Minimum Tensile<br>Strength:                   | 150000 Pounds Per Square Inch                                                                                                                                                                                                                                                                                                                                                                                                                                                                   |
| Surface Finish:                                | 63.0 Microinches Threads                                                                                                                                                                                                                                                                                                                                                                                                                                                                        |
| Material:                                      | Steel Comp 1013 Or Steel Comp 1015 Or Steel Comp 1016 Or Steel Comp 1017 Or Steel Comp 1018 Or Steel Comp 1019 Or Steel Comp 1020 Or Steel Comp 1021 Or Steel Comp 1022 Or Steel Comp 1023 Or Steel Comp 1025 Or Steel Comp 1026 Or Steel Comp 1029 Or Steel Comp 1030 Or Steel Comp 1033 Or Steel Comp 1034 Or Steel Comp 1035 Or Steel Comp 1037 Or Steel Comp 1038 Or Steel Comp 1039 Or Steel Comp 1040 Or Steel Comp 1524 Or Steel Comp 1527 Or Steel Comp 1536 Or Steel Comp 1541 Overall |
| Material Document And Classification:          | 66 Fed Std All Material Responses Overall                                                                                                                                                                                                                                                                                                                                                                                                                                                       |
| Surface Treatment:                             | Zinc And Chromate Overall                                                                                                                                                                                                                                                                                                                                                                                                                                                                       |
| Surface Treatment Document And Classification: | Astm B633 Ty 2 Sc 3 Assn Std Single Treatment Response Overall                                                                                                                                                                                                                                                                                                                                                                                                                                  |
| Thread Series Designator:                      | Unc                                                                                                                                                                                                                                                                                                                                                                                                                                                                                             |