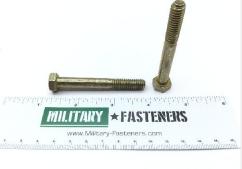

## **Description**

Fastener Length: 2-1/2", Thread: 1/4-18, Thread Length: 63/64", cap screw, zinc

\* Manufacturer certifications are shipped with your order FREE of charge

# P/N B1821BH031C250N Specifications

| Thread Class:                                  | 2a                                                                                                                                                                                                                                                                                                                                                                                                                                                                                              |
|------------------------------------------------|-------------------------------------------------------------------------------------------------------------------------------------------------------------------------------------------------------------------------------------------------------------------------------------------------------------------------------------------------------------------------------------------------------------------------------------------------------------------------------------------------|
| Thread Direction:                              | Right-hand                                                                                                                                                                                                                                                                                                                                                                                                                                                                                      |
| Thread Length:                                 | 0.875 Inches Minimum And 1.062 Inches Maximum                                                                                                                                                                                                                                                                                                                                                                                                                                                   |
| Fastener Length:                               | 2.406 Inches Minimum And 2.500 Inches Maximum                                                                                                                                                                                                                                                                                                                                                                                                                                                   |
| Head Style:                                    | Hexagon                                                                                                                                                                                                                                                                                                                                                                                                                                                                                         |
| Head Height:                                   | 0.195 Inches Minimum And 0.211 Inches Maximum                                                                                                                                                                                                                                                                                                                                                                                                                                                   |
| Width Between Flats:                           | 0.489 Inches Minimum And 0.500 Inches Maximum                                                                                                                                                                                                                                                                                                                                                                                                                                                   |
| Nominal Thread Diameter:                       | 0.312 Inches                                                                                                                                                                                                                                                                                                                                                                                                                                                                                    |
| Features Provided:                             | Finished Head                                                                                                                                                                                                                                                                                                                                                                                                                                                                                   |
| Thread Quantity Per Inch:                      | 18                                                                                                                                                                                                                                                                                                                                                                                                                                                                                              |
| Minimum Tensile Strength:                      | 150000 Pounds Per Square Inch                                                                                                                                                                                                                                                                                                                                                                                                                                                                   |
| Hardness Rating:                               | 32.0 Rockwell C Minimum And 38.0 Rockwell C Maximum Overall                                                                                                                                                                                                                                                                                                                                                                                                                                     |
| Surface Finish:                                | 63.0 Microinches Threads                                                                                                                                                                                                                                                                                                                                                                                                                                                                        |
| Material:                                      | Steel Comp 1013 Or Steel Comp 1015 Or Steel Comp 1016 Or Steel Comp 1017 Or Steel Comp 1018 Or Steel Comp 1019 Or Steel Comp 1020 Or Steel Comp 1021 Or Steel Comp 1022 Or Steel Comp 1023 Or Steel Comp 1025 Or Steel Comp 1026 Or Steel Comp 1029 Or Steel Comp 1030 Or Steel Comp 1033 Or Steel Comp 1034 Or Steel Comp 1035 Or Steel Comp 1037 Or Steel Comp 1038 Or Steel Comp 1039 Or Steel Comp 1040 Or Steel Comp 1524 Or Steel Comp 1527 Or Steel Comp 1536 Or Steel Comp 1541 Overall |
| Material Document And Classification:          | Aej429grade8 Assn Std 15th Material Response Or Astma354gradebd Assn Std Single Material Response Overall                                                                                                                                                                                                                                                                                                                                                                                       |
| Surface Treatment:                             | Zinc And Chromate Overall                                                                                                                                                                                                                                                                                                                                                                                                                                                                       |
| Surface Treatment Document And Classification: | Astm B633 Ty 2 Sc 3 Assn Std Single Treatment Response Overall                                                                                                                                                                                                                                                                                                                                                                                                                                  |
| Thread Series<br>Designator:                   | Unc                                                                                                                                                                                                                                                                                                                                                                                                                                                                                             |