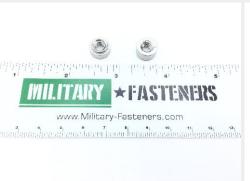

### **Description**

Thread Size: 1/4", Nut Height: 1/4", CLS-0420 series nut

\* Manufacturer certifications are shipped with your order <u>FREE</u> of charge

# P/N CLS-0420-1 Specifications

| Thread Class:                         | 2b                                             |
|---------------------------------------|------------------------------------------------|
| Thread Direction:                     | Right-hand                                     |
| Pilot Diameter:                       | 0.342 Inches Nominal                           |
| Pilot Length:                         | 0.054 Inches Nominal                           |
| Nut Style:                            | Clinch                                         |
| Nut Diameter:                         | 0.438 Inches Nominal                           |
| Nut Height:                           | 0.226 Inches Nominal                           |
| End Item Identification:              | Mrap; Maxxpro Dash                             |
| Thread Series:                        | Unc                                            |
| Thread Quantity Per Inch:             | 20                                             |
| Nominal Thread Size:                  | 0.250 Inches                                   |
| Material:                             | Steel Comp 303 Overall                         |
| Material Document And Classification: | Aisi Assn Std Single Material Response Overall |
| Surface Treatment:                    | Passivate Overall                              |