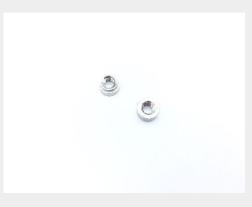

### **Description**

Thread Size: 1/4", Nut Height: 1/4", CLS-0420 series nut

\* Manufacturer certifications are shipped with your order <u>FREE</u> of charge

# P/N CLS-0420-1 Specifications

| Thread Class:                         | 2b                                             |
|---------------------------------------|------------------------------------------------|
| Thread Direction:                     | Right-hand                                     |
| Pilot Diameter:                       | 0.342 Inches Nominal                           |
| Pilot Length:                         | 0.054 Inches Nominal                           |
| Nut Style:                            | Clinch                                         |
| Nut Diameter:                         | 0.438 Inches Nominal                           |
| Nut Height:                           | 0.226 Inches Nominal                           |
| End Item Identification:              | Mrap; Maxxpro Dash                             |
| Thread Series:                        | Unc                                            |
| Thread Quantity Per Inch:             | 20                                             |
| Nominal Thread Size:                  | 0.250 Inches                                   |
| Material:                             | Steel Comp 303 Overall                         |
| Material Document And Classification: | Aisi Assn Std Single Material Response Overall |
| Surface Treatment:                    | Passivate Overall                              |