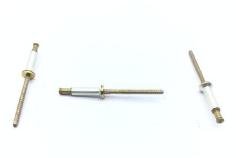

## **Description**

diameter: 1/8", grip range: 0.313" - 0.375", flush head, aluminum sleeve, steel stem, CherryMax, CR3212 series rivet

\* Manufacturer certifications are shipped with your order FREE of charge

#### CR3212-4-6

SKU / Model: CR3212406

Minimum Qty (MOQ): 100

NSN: 5320-01-084-6093

Schedule B: 7318.23.0000

ECCN: EAR99

National Motor Freight: 013630, Alum Rivets

<sup>\*</sup> See page 2 for technical characteristics