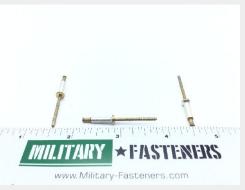

## **Description**

diameter: 1/8", grip range: 0.313" - 0.375", flush head, aluminum sleeve, steel stem, CherryMax, CR3212 series rivet

\* Manufacturer certifications are shipped with your order FREE of charge

#### CR3212-4-6

SKU / Model: CR3212406

Minimum Qty (MOQ): 100

NSN: 5320-01-084-6093

Schedule B: 7318.23.0000

ECCN: EAR99

National Motor Freight: 013630, Alum Rivets

<sup>\*</sup> See page 2 for technical characteristics