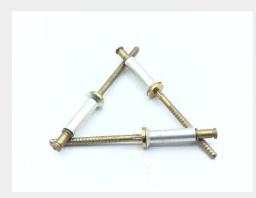

## **Description**

diameter: 1/8", grip range: 0.313" - 0.375", flush head, aluminum sleeve, steel stem, CherryMax, CR3212 series rivet

\* Manufacturer certifications are shipped with your order FREE of charge

#### CR3212-4-6

SKU / Model: CR3212406

Minimum Qty (MOQ): 100

NSN: 5320-01-084-6093

Schedule B: 7318.23.0000

ECCN: EAR99

National Motor Freight: 013630, Alum Rivets

<sup>\*</sup> See page 2 for technical characteristics