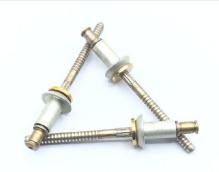

## **Description**

diameter: 5/32", grip range: 0.126" - 0.187", universal head, aluminum sleeve, steel stem, use G27 installation tool, CR3213503, CR3213 series rivet

\* Manufacturer certifications are shipped with your order FREE of charge

# P/N CR3213-5-03 Specifications

| Fastener Length:                               | 0.283 Inches Minimum And 0.303 Inches Maximum                                                                                                                                                                                                                                                    |
|------------------------------------------------|--------------------------------------------------------------------------------------------------------------------------------------------------------------------------------------------------------------------------------------------------------------------------------------------------|
| Head Style:                                    | Universal                                                                                                                                                                                                                                                                                        |
| Head Height:                                   | 0.067 Inches Minimum And 0.077 Inches Maximum                                                                                                                                                                                                                                                    |
| Shank Diameter:                                | 0.156 Inches Minimum And 0.160 Inches Maximum                                                                                                                                                                                                                                                    |
| Shank Style:                                   | Self-plugging Mechanically Locked Stem                                                                                                                                                                                                                                                           |
| Head Major Diameter:                           | 0.302 Inches Minimum And 0.322 Inches Maximum                                                                                                                                                                                                                                                    |
| Expansion Device:                              | Serrated Stem-type W                                                                                                                                                                                                                                                                             |
| Grip Length:                                   | 0.126 Inches Minimum And 0.187 Inches Maximum                                                                                                                                                                                                                                                    |
| Special Features:                              | Ns Letters After The Material Code B Indicate No Preference To Lock Type; May Be Visible Or Internal; Rivets With No Letter Code; Indicating Visible Lock Type; And Rivets With The Letter H After The Material Code; Indicating Internal Lock Type; Are Both Acceptable For This Item Of Supply |
| Material:                                      | Aluminum Alloy 5056 Sleeve                                                                                                                                                                                                                                                                       |
| Material:                                      | Steel Comp 8740 Stem                                                                                                                                                                                                                                                                             |
| Material Document And Classification:          | Ams 6322 Assn Std Single Material Response Stem                                                                                                                                                                                                                                                  |
| Material Document And Classification:          | Qq-a-430 Fed Spec Single Material Response Sleeve                                                                                                                                                                                                                                                |
| Surface Treatment:                             | Chromate Sleeve                                                                                                                                                                                                                                                                                  |
| Surface Treatment:                             | Cadmium Stem And Chromate Stem                                                                                                                                                                                                                                                                   |
| Surface Treatment Document And Classification: | Mil-c-5541 Mil Spec Single Treatment Response Sleeve                                                                                                                                                                                                                                             |
| Surface Treatment Document And Classification: | Qq-p-416,type 2,class 2 Fed Spec Single Treatment Response Stem                                                                                                                                                                                                                                  |