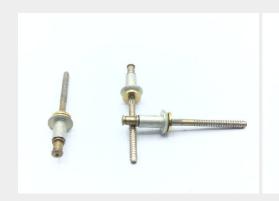

## **Description**

diameter: 5/32", grip range: 0.126" - 0.187", universal head, aluminum sleeve, steel stem, use G27 installation tool, CR3213503, CR3213 series rivet

\* Manufacturer certifications are shipped with your order FREE of charge

# P/N CR3213-5-03 Specifications

| Fastener Length:                               | 0.283 Inches Minimum And 0.303 Inches Maximum                                                                                                                                                                                                                                                    |
|------------------------------------------------|--------------------------------------------------------------------------------------------------------------------------------------------------------------------------------------------------------------------------------------------------------------------------------------------------|
| Head Style:                                    | Universal                                                                                                                                                                                                                                                                                        |
| Head Height:                                   | 0.067 Inches Minimum And 0.077 Inches Maximum                                                                                                                                                                                                                                                    |
| Shank Diameter:                                | 0.156 Inches Minimum And 0.160 Inches Maximum                                                                                                                                                                                                                                                    |
| Shank Style:                                   | Self-plugging Mechanically Locked Stem                                                                                                                                                                                                                                                           |
| Head Major Diameter:                           | 0.302 Inches Minimum And 0.322 Inches Maximum                                                                                                                                                                                                                                                    |
| Expansion Device:                              | Serrated Stem-type W                                                                                                                                                                                                                                                                             |
| Grip Length:                                   | 0.126 Inches Minimum And 0.187 Inches Maximum                                                                                                                                                                                                                                                    |
| Special Features:                              | Ns Letters After The Material Code B Indicate No Preference To Lock Type; May Be Visible Or Internal; Rivets With No Letter Code; Indicating Visible Lock Type; And Rivets With The Letter H After The Material Code; Indicating Internal Lock Type; Are Both Acceptable For This Item Of Supply |
| Material:                                      | Aluminum Alloy 5056 Sleeve                                                                                                                                                                                                                                                                       |
| Material:                                      | Steel Comp 8740 Stem                                                                                                                                                                                                                                                                             |
| Material Document And Classification:          | Ams 6322 Assn Std Single Material Response Stem                                                                                                                                                                                                                                                  |
| Material Document And Classification:          | Qq-a-430 Fed Spec Single Material Response Sleeve                                                                                                                                                                                                                                                |
| Surface Treatment:                             | Chromate Sleeve                                                                                                                                                                                                                                                                                  |
| Surface Treatment:                             | Cadmium Stem And Chromate Stem                                                                                                                                                                                                                                                                   |
| Surface Treatment Document And Classification: | Mil-c-5541 Mil Spec Single Treatment Response Sleeve                                                                                                                                                                                                                                             |
| Surface Treatment Document And Classification: | Qq-p-416,type 2,class 2 Fed Spec Single Treatment Response Stem                                                                                                                                                                                                                                  |