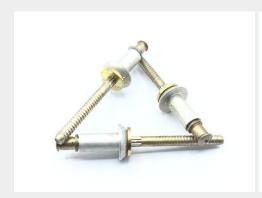

## **Description**

diameter: 3/16", grip range: 0.188" - 0.25", universal head, aluminum sleeve, steel stem, CR3213 series rivet

\* Manufacturer certifications are shipped with your order FREE of charge

# P/N CR3213-6-04 Specifications

| 0.377 Inches Minimum And 0.397 Inches Maximum                                                                                                                                                                                                                                                           |
|---------------------------------------------------------------------------------------------------------------------------------------------------------------------------------------------------------------------------------------------------------------------------------------------------------|
| Universal                                                                                                                                                                                                                                                                                               |
| 0.080 Inches Minimum And 0.090 Inches Maximum                                                                                                                                                                                                                                                           |
| 0.188 Inches Minimum And 0.192 Inches Maximum                                                                                                                                                                                                                                                           |
| Self-plugging Mechanically Locked Stem                                                                                                                                                                                                                                                                  |
| 0.365 Inches Minimum And 0.385 Inches Maximum                                                                                                                                                                                                                                                           |
| Serrated Stem-type W                                                                                                                                                                                                                                                                                    |
| 0.188 Inches Minimum And 0.250 Inches Maximum                                                                                                                                                                                                                                                           |
| Ns" Letters After The Material Code "b" Indicate No Preference To Lock Type (may Be Visible Or Internal). Rivets With No Letter Code (indicating Visible Lock Type) And Rivets With The Letter "h" After The Material Code (indicating Internal Lock Type) Are Both Acceptable For This Item Of Supply. |
| Aluminum Alloy 5056 Sleeve                                                                                                                                                                                                                                                                              |
| Steel Comp 8740 Stem                                                                                                                                                                                                                                                                                    |
| Ams 6322 Assn Std Single Material Response Stem                                                                                                                                                                                                                                                         |
| Qq-a-430 Fed Spec Single Material Response Sleeve                                                                                                                                                                                                                                                       |
| Chromate Sleeve                                                                                                                                                                                                                                                                                         |
| Cadmium Stem And Chromate Stem                                                                                                                                                                                                                                                                          |
| Mil-c-5541 Mil Spec Single Treatment Response Sleeve                                                                                                                                                                                                                                                    |
| Qq-p-416,type 2,class 2 Fed Spec Single Treatment Response Stem                                                                                                                                                                                                                                         |
|                                                                                                                                                                                                                                                                                                         |