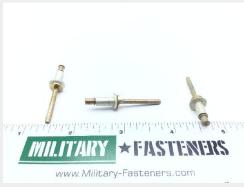

## **Description**

diameter: 3/16", grip range: 0.188" - 0.25", universal head, aluminum sleeve, steel stem, CR3213 series rivet

\* Manufacturer certifications are shipped with your order FREE of charge

# P/N CR3213-6-04 Specifications

| 0.377 Inches Minimum And 0.397 Inches Maximum                                                                                                                                                                                                                                                           |
|---------------------------------------------------------------------------------------------------------------------------------------------------------------------------------------------------------------------------------------------------------------------------------------------------------|
| Universal                                                                                                                                                                                                                                                                                               |
| 0.080 Inches Minimum And 0.090 Inches Maximum                                                                                                                                                                                                                                                           |
| 0.188 Inches Minimum And 0.192 Inches Maximum                                                                                                                                                                                                                                                           |
| Self-plugging Mechanically Locked Stem                                                                                                                                                                                                                                                                  |
| 0.365 Inches Minimum And 0.385 Inches Maximum                                                                                                                                                                                                                                                           |
| Serrated Stem-type W                                                                                                                                                                                                                                                                                    |
| 0.188 Inches Minimum And 0.250 Inches Maximum                                                                                                                                                                                                                                                           |
| Ns" Letters After The Material Code "b" Indicate No Preference To Lock Type (may Be Visible Or Internal). Rivets With No Letter Code (indicating Visible Lock Type) And Rivets With The Letter "h" After The Material Code (indicating Internal Lock Type) Are Both Acceptable For This Item Of Supply. |
| Aluminum Alloy 5056 Sleeve                                                                                                                                                                                                                                                                              |
| Steel Comp 8740 Stem                                                                                                                                                                                                                                                                                    |
| Ams 6322 Assn Std Single Material Response Stem                                                                                                                                                                                                                                                         |
| Qq-a-430 Fed Spec Single Material Response Sleeve                                                                                                                                                                                                                                                       |
| Chromate Sleeve                                                                                                                                                                                                                                                                                         |
| Cadmium Stem And Chromate Stem                                                                                                                                                                                                                                                                          |
| Mil-c-5541 Mil Spec Single Treatment Response Sleeve                                                                                                                                                                                                                                                    |
| Qq-p-416,type 2,class 2 Fed Spec Single Treatment Response Stem                                                                                                                                                                                                                                         |
|                                                                                                                                                                                                                                                                                                         |