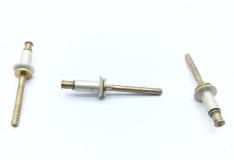

## **Description**

diameter: 3/16", grip range: 0.188" - 0.25", universal head, aluminum sleeve, steel stem, CR3213 series rivet

\* Manufacturer certifications are shipped with your order FREE of charge

# P/N CR3213-6-04 Specifications

| 0.377 Inches Minimum And 0.397 Inches Maximum                                                                                                                                                                                                                                                           |
|---------------------------------------------------------------------------------------------------------------------------------------------------------------------------------------------------------------------------------------------------------------------------------------------------------|
| Universal                                                                                                                                                                                                                                                                                               |
| 0.080 Inches Minimum And 0.090 Inches Maximum                                                                                                                                                                                                                                                           |
| 0.188 Inches Minimum And 0.192 Inches Maximum                                                                                                                                                                                                                                                           |
| Self-plugging Mechanically Locked Stem                                                                                                                                                                                                                                                                  |
| 0.365 Inches Minimum And 0.385 Inches Maximum                                                                                                                                                                                                                                                           |
| Serrated Stem-type W                                                                                                                                                                                                                                                                                    |
| 0.188 Inches Minimum And 0.250 Inches Maximum                                                                                                                                                                                                                                                           |
| Ns" Letters After The Material Code "b" Indicate No Preference To Lock Type (may Be Visible Or Internal). Rivets With No Letter Code (indicating Visible Lock Type) And Rivets With The Letter "h" After The Material Code (indicating Internal Lock Type) Are Both Acceptable For This Item Of Supply. |
| Aluminum Alloy 5056 Sleeve                                                                                                                                                                                                                                                                              |
| Steel Comp 8740 Stem                                                                                                                                                                                                                                                                                    |
| Ams 6322 Assn Std Single Material Response Stem                                                                                                                                                                                                                                                         |
| Qq-a-430 Fed Spec Single Material Response Sleeve                                                                                                                                                                                                                                                       |
| Chromate Sleeve                                                                                                                                                                                                                                                                                         |
| Cadmium Stem And Chromate Stem                                                                                                                                                                                                                                                                          |
| Mil-c-5541 Mil Spec Single Treatment Response Sleeve                                                                                                                                                                                                                                                    |
| Qq-p-416,type 2,class 2 Fed Spec Single Treatment Response Stem                                                                                                                                                                                                                                         |
|                                                                                                                                                                                                                                                                                                         |