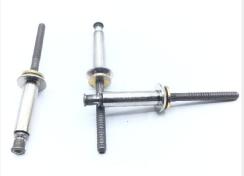

### **Description**

length: 0.70", universal head, serrated stem,

\* Manufacturer certifications are shipped with your order <u>FREE</u> of charge

# P/N CR3523-6-09 Specifications

| Fastener Length:                      | 0.700 Inches Nominal                                                                           |
|---------------------------------------|------------------------------------------------------------------------------------------------|
| Head Style:                           | Universal                                                                                      |
| Head Height:                          | 0.080 Inches Minimum And 0.090 Inches Maximum                                                  |
| Shank Diameter:                       | 0.188 Inches Minimum And 0.192 Inches Maximum                                                  |
| Shank Style:                          | Self-plugging Mechanically Locked Stem                                                         |
| Head Major Diameter:                  | 0.365 Inches Minimum And 0.385 Inches Maximum                                                  |
| Expansion Device:                     | Serrated Stem-type W                                                                           |
| Grip Length:                          | 0.501 Inches Minimum And 0.562 Inches Maximum                                                  |
| Material:                             | Nickel Alloy R-405 Sleeve Or Nickel Alloy 400 Sleevesteel Comp 632 Stem                        |
| Material Document And Classification: | Qq0n0281 Fed Spec All Material Responses Sleeveams 5657 Assn Std Single Material Response Stem |