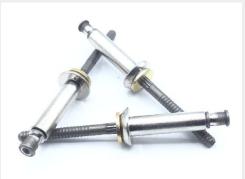

### **Description**

length: 0.70", universal head, serrated stem,

\* Manufacturer certifications are shipped with your order <u>FREE</u> of charge

# P/N CR3523-6-09 Specifications

| Fastener Length:                      | 0.700 Inches Nominal                                                                           |
|---------------------------------------|------------------------------------------------------------------------------------------------|
| Head Style:                           | Universal                                                                                      |
| Head Height:                          | 0.080 Inches Minimum And 0.090 Inches Maximum                                                  |
| Shank Diameter:                       | 0.188 Inches Minimum And 0.192 Inches Maximum                                                  |
| Shank Style:                          | Self-plugging Mechanically Locked Stem                                                         |
| Head Major Diameter:                  | 0.365 Inches Minimum And 0.385 Inches Maximum                                                  |
| Expansion Device:                     | Serrated Stem-type W                                                                           |
| Grip Length:                          | 0.501 Inches Minimum And 0.562 Inches Maximum                                                  |
| Material:                             | Nickel Alloy R-405 Sleeve Or Nickel Alloy 400 Sleevesteel Comp 632 Stem                        |
| Material Document And Classification: | Qq0n0281 Fed Spec All Material Responses Sleeveams 5657 Assn Std Single Material Response Stem |