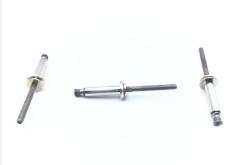

### **Description**

length: 0.70", universal head, serrated stem,

\* Manufacturer certifications are shipped with your order <u>FREE</u> of charge

# P/N CR3523-6-09 Specifications

| Fastener Length:                      | 0.700 Inches Nominal                                                                           |
|---------------------------------------|------------------------------------------------------------------------------------------------|
| Head Style:                           | Universal                                                                                      |
| Head Height:                          | 0.080 Inches Minimum And 0.090 Inches Maximum                                                  |
| Shank Diameter:                       | 0.188 Inches Minimum And 0.192 Inches Maximum                                                  |
| Shank Style:                          | Self-plugging Mechanically Locked Stem                                                         |
| Head Major Diameter:                  | 0.365 Inches Minimum And 0.385 Inches Maximum                                                  |
| Expansion Device:                     | Serrated Stem-type W                                                                           |
| Grip Length:                          | 0.501 Inches Minimum And 0.562 Inches Maximum                                                  |
| Material:                             | Nickel Alloy R-405 Sleeve Or Nickel Alloy 400 Sleevesteel Comp 632 Stem                        |
| Material Document And Classification: | Qq0n0281 Fed Spec All Material Responses Sleeveams 5657 Assn Std Single Material Response Stem |