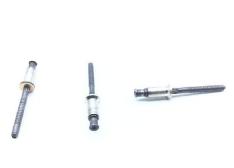

## **Description**

diameter: 3/16", grip range: 0.188" - 0.250", nas1097, flush head, monel sleeve, corrosion resistant stem, CR3524 series rivet

\* Manufacturer certifications are shipped with your order FREE of charge

# P/N CR3524-6-04 Specifications

| Fastener Length:                      | 0.357 Inches Minimum And 0.387 Inches Maximum                                  |
|---------------------------------------|--------------------------------------------------------------------------------|
| Head Style:                           | Flush (flat) Countersunk (included Angle - Less Than 135 Deg W Or W/o Chamfer) |
| Shank Diameter:                       | 0.188 Inches Minimum And 0.192 Inches Maximum                                  |
| Head Major Diameter:                  | 0.303 Inches Maximum                                                           |
| Expansion Device:                     | Serrated Stem-type W                                                           |
| Grip Length:                          | 0.188 Inches Minimum And 0.250 Inches Maximum                                  |
| Countersink Angle:                    | 98.5 Degrees Minimum And 101.5 Degrees Maximum                                 |
| Material:                             | Nickel Alloy 400 Sleeve                                                        |
| Material:                             | Steel Comp 632 Stem                                                            |
| Material Document And Classification: | Ams 5657 Assn Std Single Material Response Stem                                |
| Material Document And Classification: | Qq-n-281 Fed Spec Single Material Response Sleeve                              |