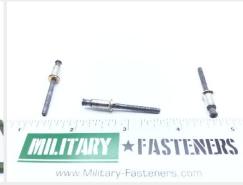

## **Description**

diameter: 3/16", grip range: 0.188" - 0.250", nas1097, flush head, monel sleeve, corrosion resistant stem, CR3524 series rivet

\* Manufacturer certifications are shipped with your order FREE of charge

# P/N CR3524-6-04 Specifications

| Fastener Length:                      | 0.357 Inches Minimum And 0.387 Inches Maximum                                  |
|---------------------------------------|--------------------------------------------------------------------------------|
| Head Style:                           | Flush (flat) Countersunk (included Angle - Less Than 135 Deg W Or W/o Chamfer) |
| Shank Diameter:                       | 0.188 Inches Minimum And 0.192 Inches Maximum                                  |
| Head Major Diameter:                  | 0.303 Inches Maximum                                                           |
| Expansion Device:                     | Serrated Stem-type W                                                           |
| Grip Length:                          | 0.188 Inches Minimum And 0.250 Inches Maximum                                  |
| Countersink Angle:                    | 98.5 Degrees Minimum And 101.5 Degrees Maximum                                 |
| Material:                             | Nickel Alloy 400 Sleeve                                                        |
| Material:                             | Steel Comp 632 Stem                                                            |
| Material Document And Classification: | Ams 5657 Assn Std Single Material Response Stem                                |
| Material Document And Classification: | Qq-n-281 Fed Spec Single Material Response Sleeve                              |